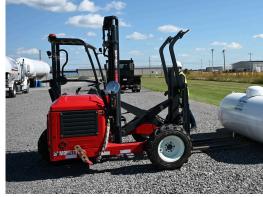

## THE MOFFETT LP TANK DELIVERY SYSTEM

Delivery of LP gas tanks can be challenging, due to limited access sites. The MOFFETT truck mounted forklift provides a smaller footprint than traditional boom trucks and greater accessibility.

With the simple tank clamp, operators can move multiple tanks quicker and more efficiently than traditional crane trucks. The clamp secures the tank on the forks of the MOFFETT, keeping the tank in place even across rough terrain. When not in use, the MOFFETT tank clamp stows out of the way so standard loads can be carried with the MOFFETT without interference from the attachment.

**Compact:** With a wheelbase that is less than one-third of a traditional delivery truck and the ability to turn within its own radius, the MOFFETT can reach placement spots not possible with a traditional service truck and crane combination.