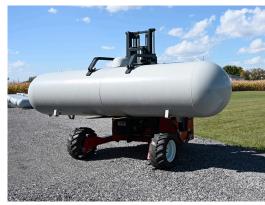

**Multiple Configurations:** The MOFFETT handles tank sizes from upright cylinders to 1,000 gallon tanks. Depending on your choice of delivery vehicle, body length, and tank size, you can carry more than a dozen tanks at a time. At the delivery location, the truck is conveniently left on the street, while the MOFFETT performs the tank placement.

With the simple tank clamp, operators can move multiple tanks quicker and more efficiently than traditional crane trucks. The clamp secures the tank on the forks of the MOFFETT, keeping the tank in place even across rough terrain. When not in use, the MOFFETT tank clamp stows out of the way so standard loads can be carried with the MOFFETT without interference from the attachment.