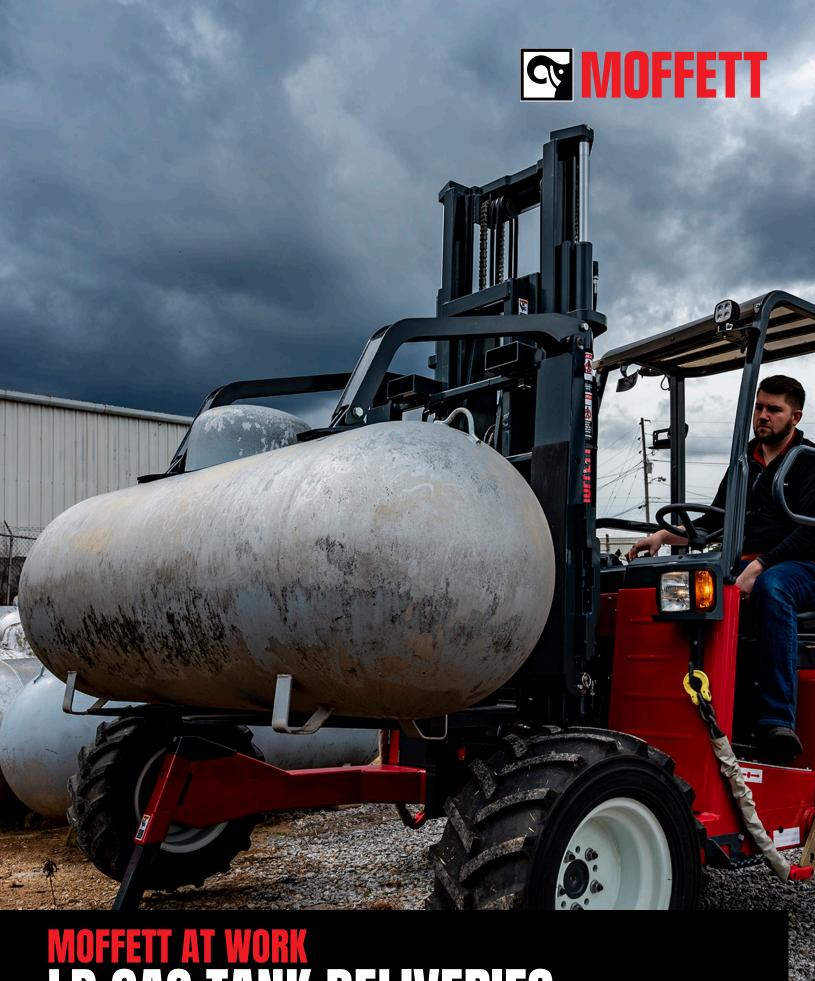

## THE MOFFETT LP TANK DELIVERY SYSTEM

Delivery of LP gas tanks can be challenging, due to limited access sites. The MOFFETT truck mounted forklift provides a smaller footprint than traditional boom trucks and greater accessibility.

With the simple tank clamp, operators can move multiple tanks quicker and more efficiently than traditional crane trucks. The clamp secures the tank on the forks of the MOFFETT, keeping the tank in place even across rough terrain. When not in use, the MOFFETT tank clamp stows out of the way so standard loads can be carried with the MOFFETT without interference from the attachment.

**Compact:** With a wheelbase that is less than one-third of a traditional delivery truck and the ability to turn within its own radius, the MOFFETT can reach placement spots not possible with a traditional service truck and crane combination.

**Superior Terrainability:** The MOFFETT features an all-wheel-drive system that can easily power through all types of terrain. Even on construction sites or remote, wooded areas - the MOFFETT can place a tank virtually anywhere. Because of its lightweight design, the MOFFETT is also gentle on driveways and residential lawns.

**Multiple Configurations:** The MOFFETT handles tank sizes from upright cylinders to 1,000 gallon tanks. Depending on your choice of delivery vehicle, body length, and tank size, you can carry more than a dozen tanks at a time. At the delivery location, the truck is conveniently left on the street, while the MOFFETT performs the tank placement.