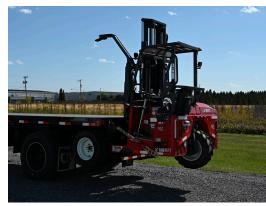

With the simple tank clamp, operators can move multiple tanks quicker and more efficiently than traditional crane trucks. The clamp secures the tank on the forks of the MOFFETT, keeping the tank in place even across rough terrain. When not in use, the MOFFETT tank clamp stows out of the way so standard loads can be carried with the MOFFETT without interference from the attachment.

**Compact:** With a wheelbase that is less than one-third of a traditional delivery truck and the ability to turn within its own radius, the MOFFETT can reach placement spots not possible with a traditional service truck and crane combination.

**Superior Terrainability:** The MOFFETT features an all-wheel-drive system that can easily power through all types of terrain. Even on construction sites or remote, wooded areas - the MOFFETT can place a tank virtually anywhere. Because of its lightweight design, the MOFFETT is also gentle on driveways and residential lawns.