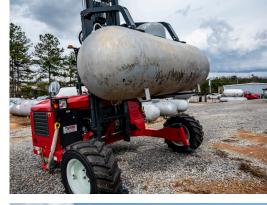

With the simple tank clamp, operators can move multiple tanks quicker and more efficiently than traditional crane trucks. The clamp secures the tank on the forks of the MOFFETT, keeping the tank in place even across rough terrain. When not in use, the MOFFETT tank clamp stows out of the way so standard loads can be carried with the MOFFETT without interference from the attachment.

**Compact:** With a wheelbase that is less than one-third of a traditional delivery truck and the ability to turn within its own radius, the MOFFETT can reach placement spots not possible with a traditional service truck and crane combination.

**Superior Terrainability:** The MOFFETT features an all-wheel-drive system that can easily power through all types of terrain. Even on construction sites or remote, wooded areas - the MOFFETT can place a tank virtually anywhere. Because of its lightweight design, the MOFFETT is also gentle on driveways and residential lawns.

**Multiple Configurations:** The MOFFETT handles tank sizes from upright cylinders to 1,000 gallon tanks. Depending on your choice of delivery vehicle, body length, and tank size, you can carry more than a dozen tanks at a time. At the delivery location, the truck is conveniently left on the street, while the MOFFETT performs the tank placement.