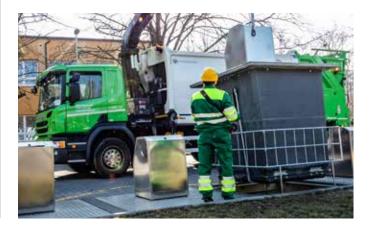

#### Flexible geometry

Regardless of whether your compactor is installed in the rear or in the front of the truck bed, the optimized geometry of the HIAB S-HiPro 230W, together with the outstanding precision of the HiPro control system, makes it safe and easy to efficiently empty the bin.

# CONTROL TO KEEP YOU MOVING

When busy and congested urban streets are your working environment, there's a lot of pressure to get the job done quickly. Fortunately with HIAB S-HiPro 230W, you can be confident that your operators can work easily and efficiently thanks to the market's most advanced load-handling control system.

HIAB HiPro is simply the best of the best, offering top versatility and precision for the very highest productivity. Its high flow of oil creates ultra-quick and ultra-smooth response, with support for a large number of simultaneous movements. You get assurance of rapid load cycles, total safety and the lowest lifetime cost.