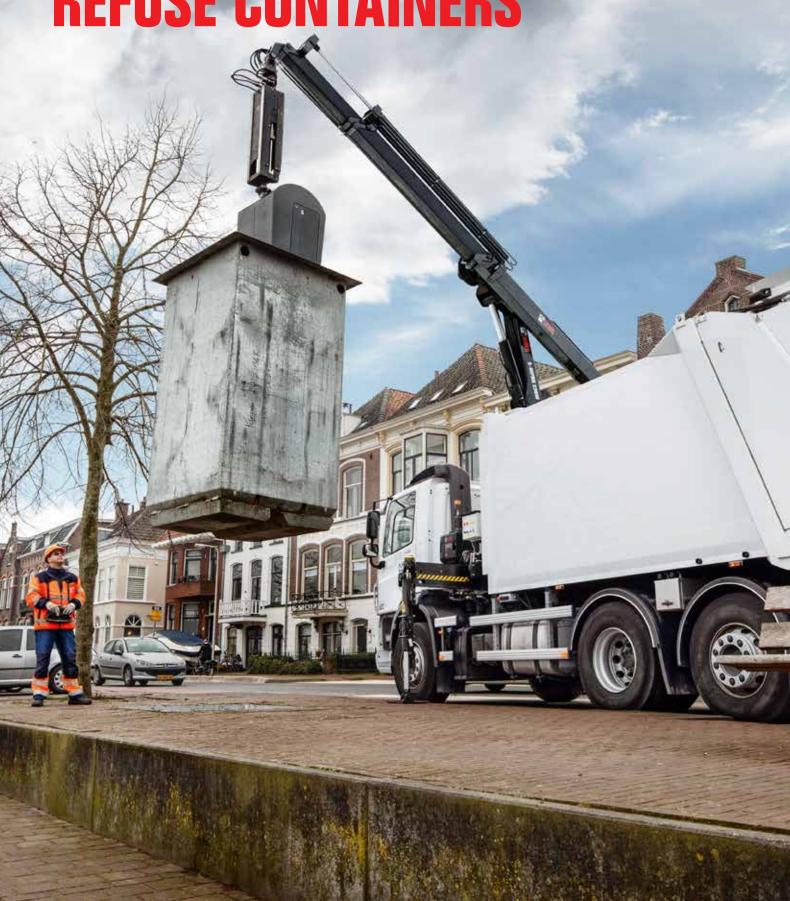

#### Flexible geometry

Regardless of whether your compactor is installed in the rear or in the front of the truck bed, the optimized geometry of the HIAB S-HiPro 230W, together with the outstanding precision of the HiPro control system, makes it safe and easy to efficiently empty the bin.