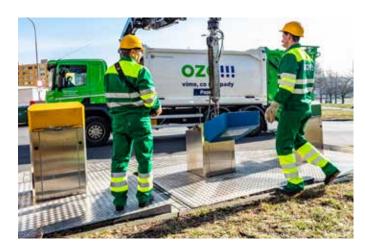

# CONTROL TO KEEP YOU MOVING

When busy and congested urban streets are your working environment, there's a lot of pressure to get the job done quickly. Fortunately with HIAB S-HiPro 230W, you can be confident that your operators can work easily and efficiently thanks to the market's most advanced load-handling control system.

HIAB HiPro is simply the best of the best, offering top versatility and precision for the very highest productivity. Its high flow of oil creates ultra-quick and ultra-smooth response, with support for a large number of simultaneous movements. You get assurance of rapid load cycles, total safety and the lowest lifetime cost.