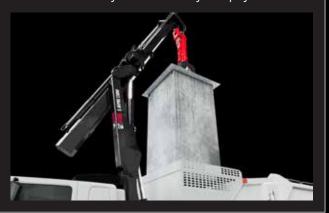

#### Flexible geometry

Regardless of whether your compactor is installed in the rear or in the front of the truck bed, the optimized geometry of the HIAB S-HiPro 230W, together with the outstanding precision of the HiPro control system, makes it safe and easy to efficiently empty the bin.

# CONTROL TO KEEP YOU MOVING

When busy and congested urban streets are your working environment, there's a lot of pressure to get the job done quickly. Fortunately with HIAB S-HiPro 230W, you can be confident that your operators can work easily and efficiently thanks to the market's most advanced load-handling control system.

HIAB HiPro is simply the best of the best, offering top versatility and precision for the very highest productivity. Its high flow of oil creates ultra-quick and ultra-smooth response, with support for a large number of simultaneous movements. You get assurance of rapid load cycles, total safety and the lowest lifetime cost.