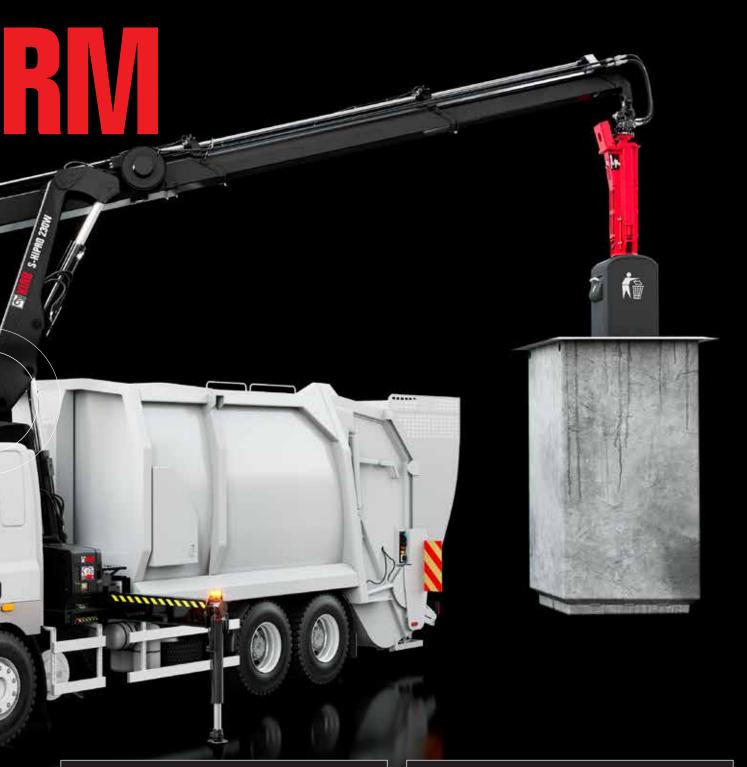

#### Flexible geometry

Regardless of whether your compactor is installed in the rear or in the front of the truck bed, the optimized geometry of the HIAB S-HiPro 230W, together with the outstanding precision of the HiPro control system, makes it safe and easy to efficiently empty the bin.

# CONTROL TO KEEP YOU MOVING

When busy and congested urban streets are your working environment, there's a lot of pressure to get the job done quickly. Fortunately with HIAB S-HiPro 230W, you can be confident that your operators can work easily and efficiently thanks to the market's most advanced load-handling control system.

HIAB HiPro is simply the best of the best, offering top versatility and precision for the very highest productivity. Its high flow of oil creates ultra-quick and ultra-smooth response, with support for a large number of simultaneous movements. You get assurance of rapid load cycles, total safety and the lowest lifetime cost.