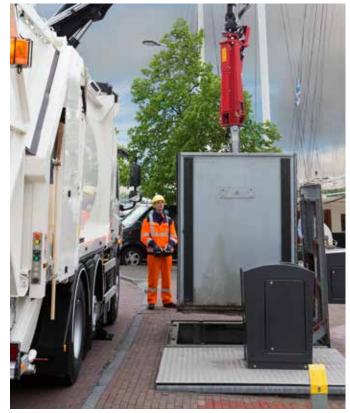

#### Flexible geometry

Regardless of whether your compactor is installed in the rear or in the front of the truck bed, the optimized geometry of the HIAB S-HiPro 230W, together with the outstanding precision of the HiPro control system, makes it safe and easy to efficiently empty the bin.

# CONTROL TO KEEP YOU MOVING

When busy and congested urban streets are your working environment, there's a lot of pressure to get the job done quickly. Fortunately with HIAB S-HiPro 230W, you can be confident that your operators can work easily and efficiently thanks to the market's most advanced load-handling control system.

HIAB HiPro is simply the best of the best, offering top versatility and precision for the very highest productivity. Its high flow of oil creates ultra-quick and ultra-smooth response, with support for a large number of simultaneous movements. You get assurance of rapid load cycles, total safety and the lowest lifetime cost.