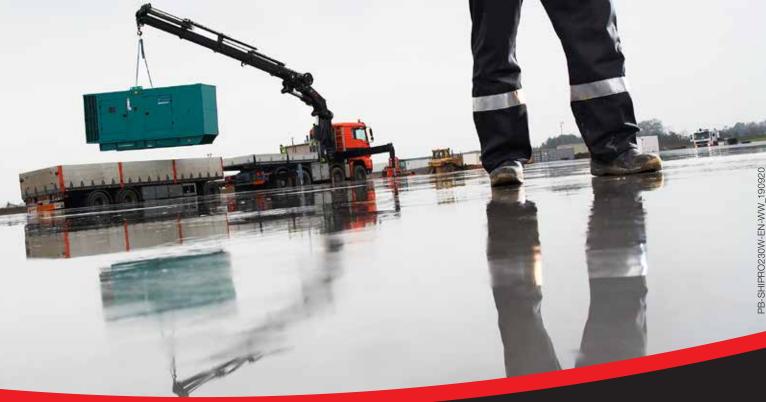

# CONTROL TO KEEP YOU MOVING

When busy and congested urban streets are your working environment, there's a lot of pressure to get the job done quickly. Fortunately with HIAB S-HiPro 230W, you can be confident that your operators can work easily and efficiently thanks to the market's most advanced load-handling control system.

HIAB HiPro is simply the best of the best, offering top versatility and precision for the very highest productivity. Its high flow of oil creates ultra-quick and ultra-smooth response, with support for a large number of simultaneous movements. You get assurance of rapid load cycles, total safety and the lowest lifetime cost.