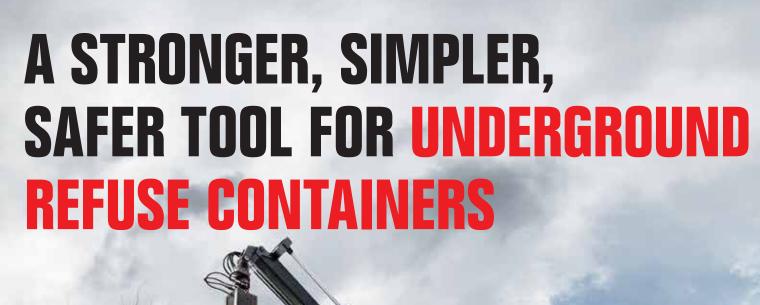

#### Flexible geometry

Regardless of whether your compactor is installed in the rear or in the front of the truck bed, the optimized geometry of the HIAB S-HiPro 230W, together with the outstanding precision of the HiPro control system, makes it safe and easy to efficiently empty the bin.