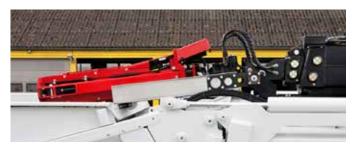

### **Crane Tip Control**

#### (CTC)

CTC is a software feature in HIAB's HiPro control system that simplifies loader crane operation. Motions that used to require the simultaneous

control of up to three crane operations can now be performed using one lever, enabling drivers of all skill levels to move the crane with total precision.