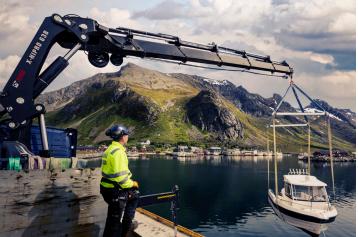

# HIAB AT WORK BOAT TRANSPORT

## HIAB LOADER CRANES Reaching New Limits

Boat loading / unloading lifting must be done with fluid movements and accurate placement to ensure optimum safety and load / unload lift execution. HIAB cranes have been designed and built from the ground up to provide the best operation precision and load handling characteristics in their class. Cutting-edge technology allows the crane to have that industry leading precision, power, and control, ensuring an efficient delivery in the safest environment. Paired with low crane weight, high lifting capacities and Hiab's industry leading safety features and stability management systems, there's no better knuckle-boom crane for Boat loading / unloading lifting operations. Mounted behind the cab or on the rear, the unique fold-away design does not take up valuable payload space so enabling the crane vehicle to double up as the Boat transport vehicle. Hiab Cranes provide a safer, more versatile and more efficient mobile crane solution.