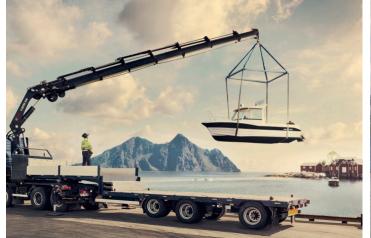

# HIAB AT WORK BOAT TRANSPORT

## HIAB LOADER CRANES Reaching New Limits

Boat loading / unloading lifting must be done with fluid movements and accurate placement to ensure optimum safety and load / unload lift execution. HIAB cranes have been designed and built from the ground up to provide the best operation precision and load handling characteristics in their class. Cutting-edge technology allows the crane to have that industry leading precision, power, and control, ensuring an efficient delivery in the safest environment. Paired with low crane weight, high lifting capacities and Hiab's industry leading safety features and stability management systems, there's no better knuckle-boom crane for Boat loading / unloading lifting operations. Mounted behind the cab or on the rear, the unique fold-away design does not take up valuable payload space so enabling the crane vehicle to double up as the Boat transport vehicle. Hiab Cranes provide a safer, more versatile and more efficient mobile crane solution.