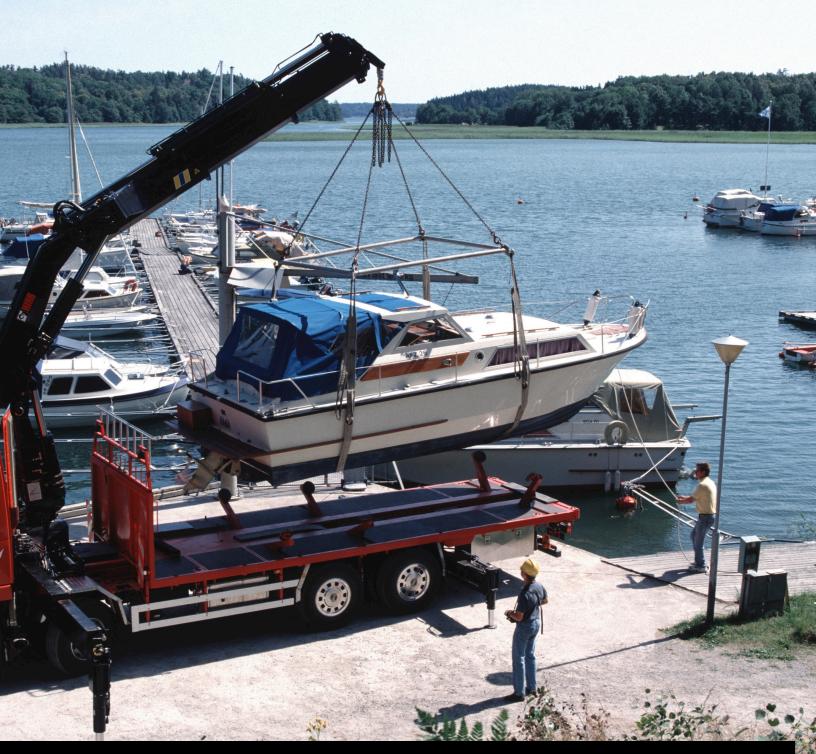

# HIAB AT WORK BOAT TRANSPORT

## HIAB LOADER CRANES Reaching New Limits

Boat loading / unloading lifting must be done with fluid movements and accurate placement to ensure optimum safety and load / unload lift execution. HIAB cranes have been designed and built from the ground up to provide the best operation precision and load handling characteristics in their class. Cutting-edge technology allows the crane to have that industry leading precision, power, and control, ensuring an efficient delivery in the safest environment. Paired with low crane weight, high lifting capacities and Hiab's industry leading safety features and stability management systems, there's no better knuckle-boom crane for Boat loading / unloading lifting operations. Mounted behind the cab or on the rear, the unique fold-away design does not take up valuable payload space so enabling the crane vehicle to double up as the Boat transport vehicle. Hiab Cranes provide a safer, more versatile and more efficient mobile crane solution.