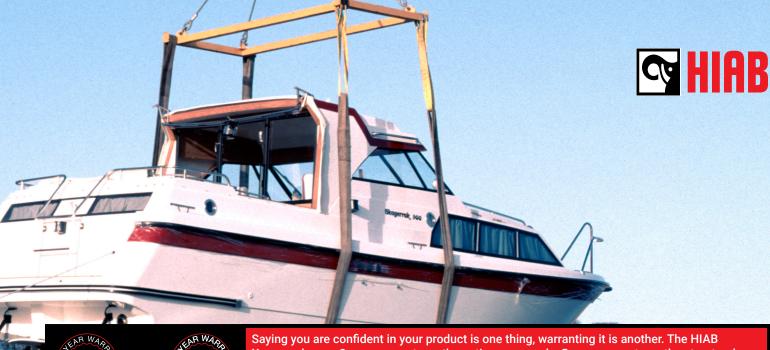

Saying you are confident in your product is one thing, warranting it is another. The HIAB X-cranes have a 2-year warranty on the entire crane and a 5-year warranty on the structural parts. Meaning, Hiab covers repair or replacement of components for 2 years. In addition, in the 3rd, 4th or 5th year, if a main, structural component fails your Hiab warranty will cover it. Certain normal exceptions (such as replacement of consumables) apply.