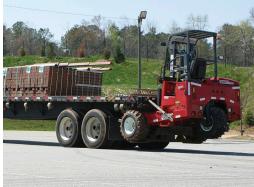

MOFFETT AT WORK BRICK & BLOCK DELIVERIES

MOFFETT introduced the first all-wheel drive, truck mounted forklifts to the US brick and block industry in the late 1980s. Since then, the MOFFETT has become the preferred method for delivering brick and block. As job sites become more and more congested, truck parking and job-site access has become an increasing challenge for operators. In response, Hiab has introduced another first - the MOFFETT M8 55.3P NX Pantograph with Lift Assist ™ which has the ability to unload full cubes of brick or block from the far side of a truck or trailer, thus eliminating the need to move the truck multiple times while unloading. With over 20 years of experience handling brick and block, the Moffett is the tried and true delivery solution.

## **MOFFETT ADDRESSES YOUR INDUSTRY PAIN POINTS**

MOFFETT truck mounted forklifts promise safety, cost efficiency, and reliable performance. A MOFFETT truck mounted forklift is the ideal productivity tool for delivering more in your business. Its innovative design delivers simple and efficient loading and unloading of the forklift itself and its cargo. With the ability to mount conveniently at the rear of a truck or trailer, more goods can be transported, resulting in increased productivity and more profits. With a durable and tough construction that is still light and maneuverable, the MOFFETT truck mounted forklift provides more precision, more versatility, and more competitive edge.