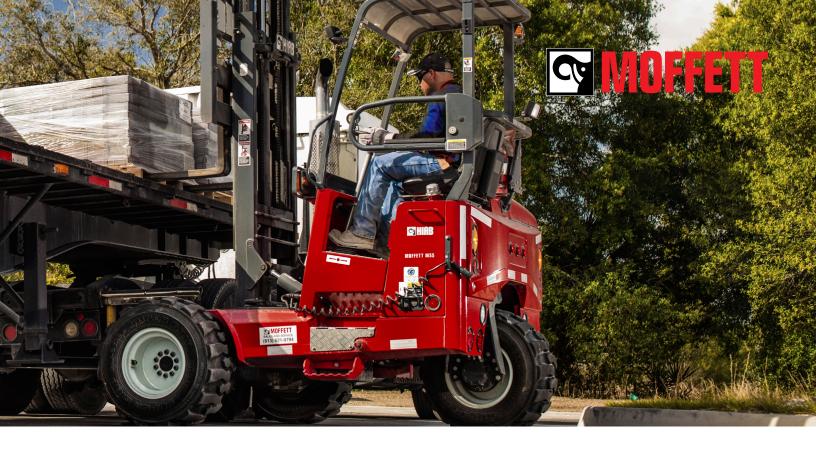

MOFFETT AT WORK BRICK & BLOCK DELIVERIES

MOFFETT introduced the first all-wheel drive, truck mounted forklifts to the US brick and block industry in the late 1980s. Since then, the MOFFETT has become the preferred method for delivering brick and block. As job sites become more and more congested, truck parking and job-site access has become an increasing challenge for operators. In response, Hiab has introduced another first - the MOFFETT M8 55.3P NX Pantograph with Lift Assist ™ which has the ability to unload full cubes of brick or block from the far side of a truck or trailer, thus eliminating the need to move the truck multiple times while unloading. With over 20 years of experience handling brick and block, the Moffett is the tried and true delivery solution.