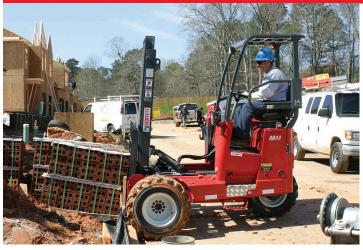

Four way steering allows the forklift to operate safely in 4 directions: forward and back as well as left and right. This allows the operator to transport long loads in a much smaller space by carrying the load parallel to travel, eliminating the need to find alternate routes due to obstructions.

### FEATURES THAT BRING SOLUTIONS

MOFFETT's MLI (MOFFETT Load Indication) is an optional active indication system that considers the load on the forks and the relative position of the mast carriage and stabilizers to ensure the operator has properly configured the machine to safely lift or place a load. MLI inspires additional confidence as new operators learn correct operation.