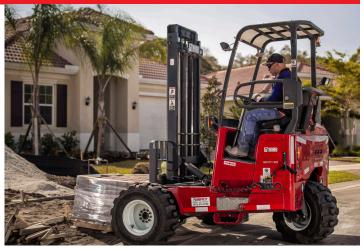

## **MOFFETT ADDRESSES YOUR INDUSTRY PAIN POINTS**

MOFFETT truck mounted forklifts promise safety, cost efficiency, and reliable performance. A MOFFETT truck mounted forklift is the ideal productivity tool for delivering more in your business. Its innovative design delivers simple and efficient loading and unloading of the forklift itself and its cargo. With the ability to mount conveniently at the rear of a truck or trailer, more goods can be transported, resulting in increased productivity and more profits. With a durable and tough construction that is still light and maneuverable, the MOFFETT truck mounted forklift provides more precision, more versatility, and more competitive edge.

**EFFICIENCY -** With a MOFFETT truck mounted forklift, operators can dismount/mount the forklift in less than 60 seconds without assistance. The faster turnaround translates into better efficiency and increased profitability. The MOFFETT allows the load to be taken right where your customer needs it, and this ability to provide full-service deliveries to precise locations provides a competitive edge.