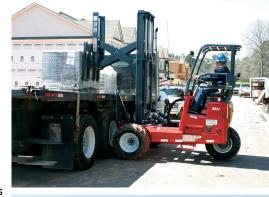

MOFFETT AT WORK BRICK & BLOCK DELIVERIES

MOFFETT introduced the first all-wheel drive, truck mounted forklifts to the US brick and block industry in the late 1980s. Since then, the MOFFETT has become the preferred method for delivering brick and block. As job sites become more and more congested, truck parking and job-site access has become an increasing challenge for operators. In response, Hiab has introduced another first - the MOFFETT M8 55.3P NX Pantograph with Lift Assist ™ which has the ability to unload full cubes of brick or block from the far side of a truck or trailer, thus eliminating the need to move the truck multiple times while unloading. With over 20 years of experience handling brick and block, the Moffett is the tried and true delivery solution.

Full capacity, single-side offloading is achieved using MOFFETT's Pantograph and patented Lift Assist System™ that allows the forks to reach completely across the deck of the truck or trailer and lift or place a full capacity load, while still maintaining the tilt and side shift functionality of the mast. This eliminates the need to move the truck and trailer from one side of the road to the other to complete the offloading process.