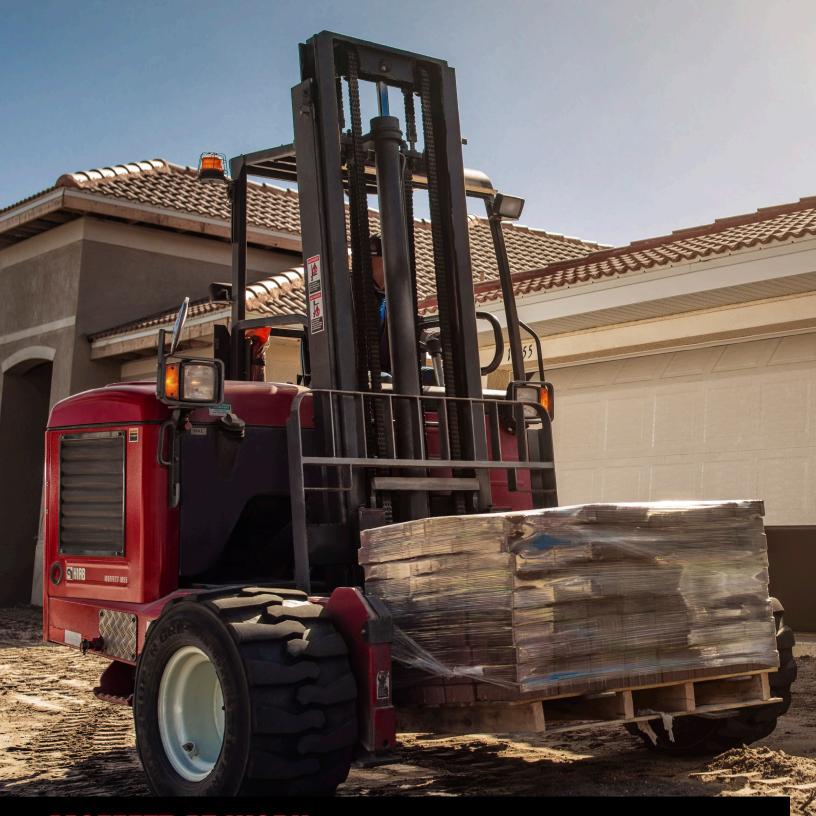

MOFFETT AT WORK BRICK & BLOCK DELIVERIES

MOFFETT introduced the first all-wheel drive, truck mounted forklifts to the US brick and block industry in the late 1980s. Since then, the MOFFETT has become the preferred method for delivering brick and block. As job sites become more and more congested, truck parking and job-site access has become an increasing challenge for operators. In response, Hiab has introduced another first - the MOFFETT M8 55.3P NX Pantograph with Lift Assist ™ which has the ability to unload full cubes of brick or block from the far side of a truck or trailer, thus eliminating the need to move the truck multiple times while unloading. With over 20 years of experience handling brick and block, the Moffett is the tried and true delivery solution.