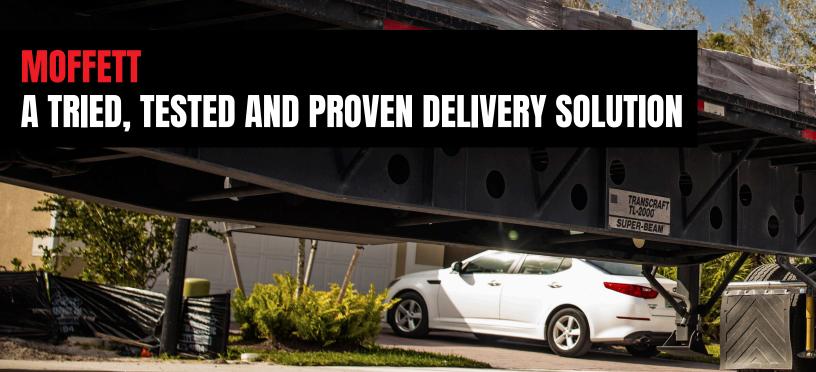

Full capacity, single-side offloading is achieved using MOFFETT's Pantograph and patented Lift Assist System™ that allows the forks to reach completely across the deck of the truck or trailer and lift or place a full capacity load, while still maintaining the tilt and side shift functionality of the mast. This eliminates the need to move the truck and trailer from one side of the road to the other to complete the offloading process.