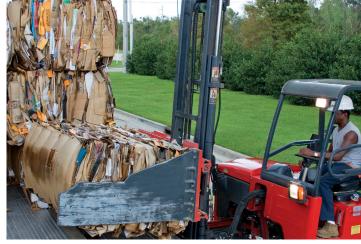

MOFFETT AT WORK BALE HANDLING

Transportation and delivery of products in bales is becoming more popular. Because of the wide range of products and delivery requirements, the all terrain MOFFETT is the perfect solution to place bales exactly where your customer requires them to be delivered. As the demand grows, so does the need for faster and more frequent pick ups. The MOFFETT offers a unique alternative to the counterbalanced forklift that is commonly used today. It's lightweight design and ability to mount/dismount in less than a minute allow users to pick up more material, in less time while maintaining the required payload on the transport truck.

#### FEATURES THAT BRING SOLUTIONS

The MOFFETT can be equipped with standard forks, a bale clamp, or rotating fork clamp for additional handling options.

MOFFETT's MLI (MOFFETT Load Indication) is an optional active indication system that considers the load on the forks and the relative position of the mast carriage and stabilizers to ensure the operator has properly configured the machine to safely lift or place a load. MLI inspires additional confidence as new operators learn correct operation.