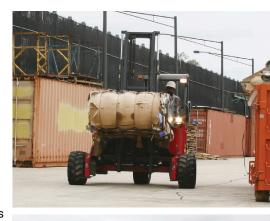

MOFFETT AT WORK BALE HANDLING

Transportation and delivery of products in bales is becoming more popular. Because of the wide range of products and delivery requirements, the all terrain MOFFETT is the perfect solution to place bales exactly where your customer requires them to be delivered. As the demand grows, so does the need for faster and more frequent pick ups. The MOFFETT offers a unique alternative to the counterbalanced forklift that is commonly used today. It's lightweight design and ability to mount/dismount in less than a minute allow users to pick up more material, in less time while maintaining the required payload on the transport truck.