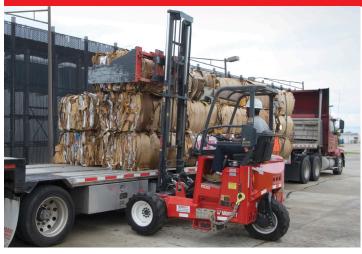

MOFFETT AT WORK BALE HANDLING

Transportation and delivery of products in bales is becoming more popular. Because of the wide range of products and delivery requirements, the all terrain MOFFETT is the perfect solution to place bales exactly where your customer requires them to be delivered. As the demand grows, so does the need for faster and more frequent pick ups. The MOFFETT offers a unique alternative to the counterbalanced forklift that is commonly used today. It's lightweight design and ability to mount/dismount in less than a minute allow users to pick up more material, in less time while maintaining the required payload on the transport truck.

Full capacity, single-side offloading is achieved using MOFFETT's Pantograph and patented Lift Assist System™ that allows the forks to reach completely across the deck of the truck or trailer and lift or place a full capacity load, while still maintaining the tilt and side shift functionality of the mast. This eliminates the need to move the truck and trailer from one side of the road to the other to complete the offloading process.