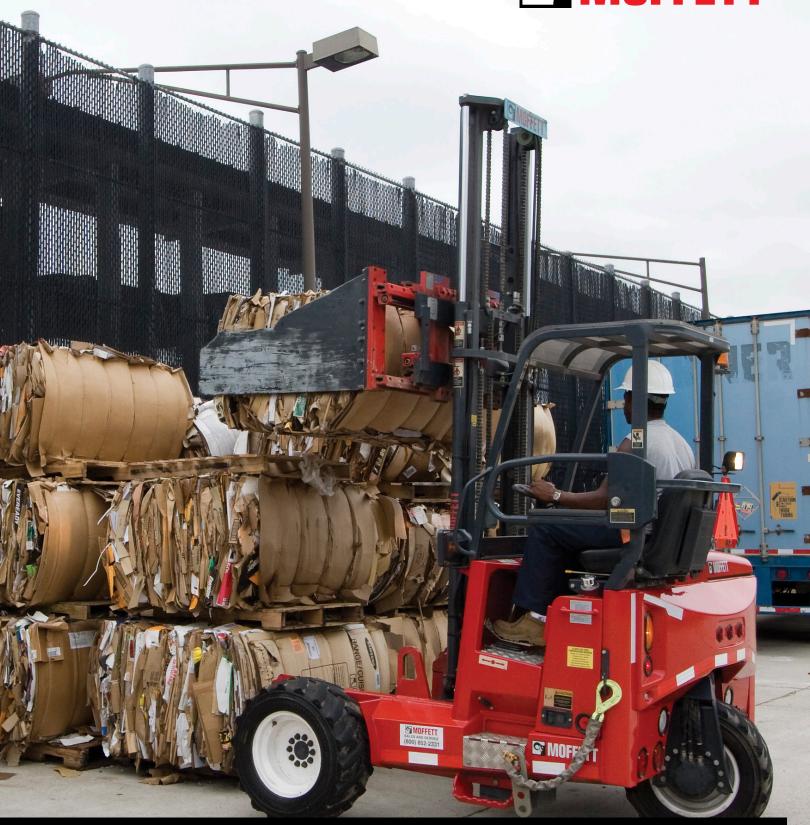

MOFFETT AT WORK BALE HANDLING

Transportation and delivery of products in bales is becoming more popular. Because of the wide range of products and delivery requirements, the all terrain MOFFETT is the perfect solution to place bales exactly where your customer requires them to be delivered. As the demand grows, so does the need for faster and more frequent pick ups. The MOFFETT offers a unique alternative to the counterbalanced forklift that is commonly used today. It's lightweight design and ability to mount/dismount in less than a minute allow users to pick up more material, in less time while maintaining the required payload on the transport truck.

**EFFICIENCY -** With a MOFFETT truck mounted forklift, operators can dismount/mount the forklift in less than 60 seconds without assistance. The faster turnaround translates into better efficiency and increased profitability. The MOFFETT allows the load to be taken right where your customer needs it, and this ability to provide full-service deliveries to precise locations provides a competitive edge.