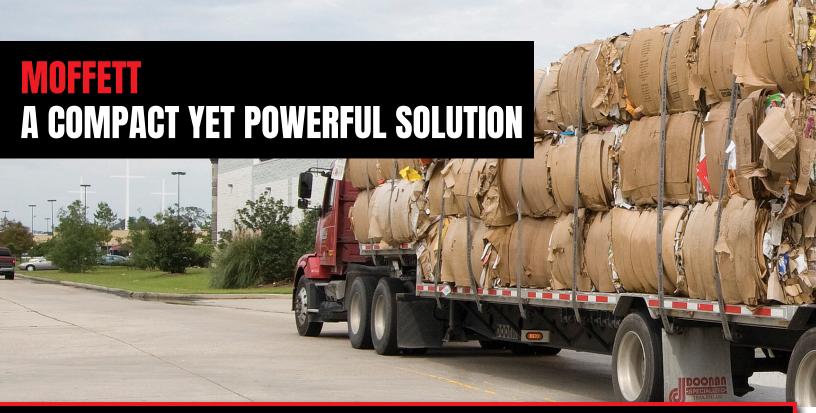

MOFFETT AT WORK BALE HANDLING

Transportation and delivery of products in bales is becoming more popular. Because of the wide range of products and delivery requirements, the all terrain MOFFETT is the perfect solution to place bales exactly where your customer requires them to be delivered. As the demand grows, so does the need for faster and more frequent pick ups. The MOFFETT offers a unique alternative to the counterbalanced forklift that is commonly used today. It's lightweight design and ability to mount/dismount in less than a minute allow users to pick up more material, in less time while maintaining the required payload on the transport truck.

### **MOFFETT ADDRESSES YOUR INDUSTRY PAIN POINTS**

MOFFETT truck mounted forklifts promise safety, cost efficiency, and reliable performance. A MOFFETT truck mounted forklift is the ideal productivity tool for delivering more in your business. Its innovative design delivers simple and efficient loading and unloading of the forklift itself and its cargo. With the ability to mount conveniently at the rear of a truck or trailer, more goods can be transported, resulting in increased productivity and more profits. With a durable and tough construction that is still light and maneuverable, the MOFFETT truck mounted forklift provides more precision, more versatility, and more competitive edge.