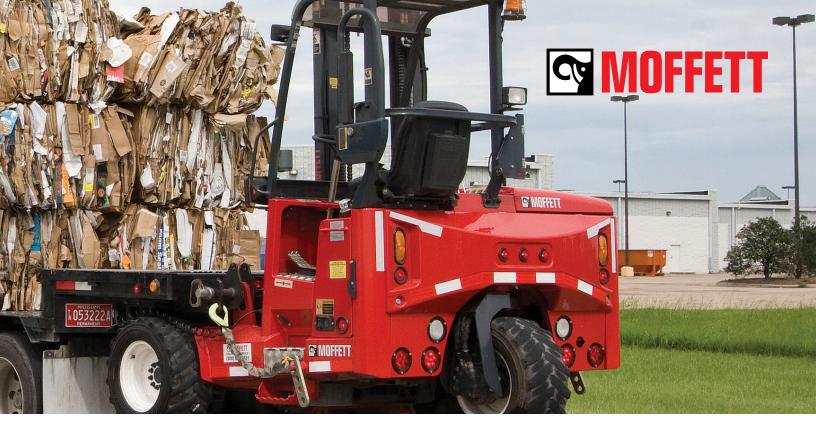

Full capacity, single-side offloading is achieved using MOFFETT's Pantograph and patented Lift Assist System™ that allows the forks to reach completely across the deck of the truck or trailer and lift or place a full capacity load, while still maintaining the tilt and side shift functionality of the mast. This eliminates the need to move the truck and trailer from one side of the road to the other to complete the offloading process.

Four way steering allows the forklift to operate safely in 4 directions: forward and back as well as left and right. This allows the operator to transport long loads in a much smaller space by carrying the load parallel to travel, eliminating the need to find alternate routes due to obstructions.