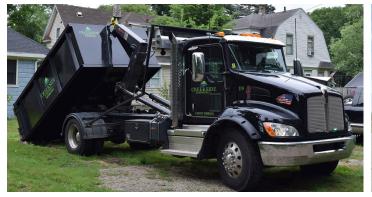

# MULTILIFT AT WORK CITIES & MUNICIPALITIES

# MULTILIFT HOOKLIFTS QUICK CHANGE ARTIST

MULTILIFT hooklifts provide the ultimate versatility, efficiency, speed, and safety to cities and municipalities. The hooklift is a superior product that delivers excellent value by expanding capabilities without increasing fleet size. A fleet armed with MULTILIFT trucks is unstoppable, each truck equally capable of filling in on a moment's notice. Eliminate seasonal use trucks, not the tasks required to get the job done. MULTILIFT, maximizing productivity and reliability year round.