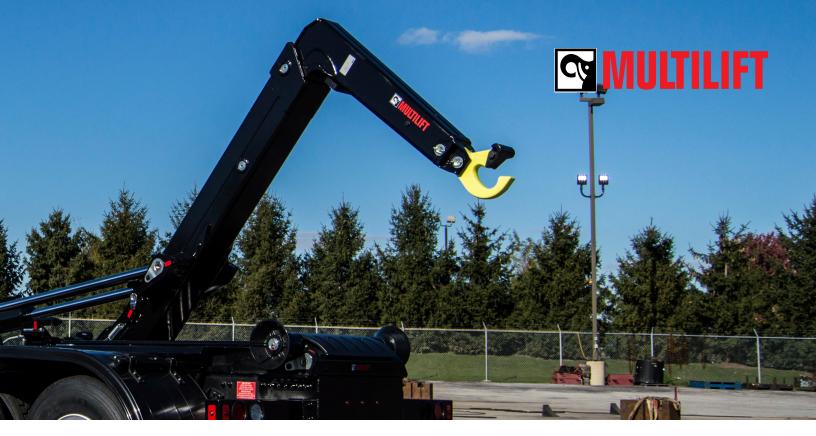

# MULTILIFT HOOKLIFTS QUICK CHANGE ARTIST

MULTILIFT hooklifts provide the ultimate versatility, efficiency, speed, and safety to cities and municipalities. The hooklift is a superior product that delivers excellent value by expanding capabilities without increasing fleet size. A fleet armed with MULTILIFT trucks is unstoppable, each truck equally capable of filling in on a moment's notice. Eliminate seasonal use trucks, not the tasks required to get the job done. MULTILIFT, maximizing productivity and reliability year round.

#### **MULTILIFT ADDRESSES YOUR INDUSTRY PAIN POINTS**

Diversify the scope of your business and get more out of your operations for an improved bottom line. MULTILIFT hooklifts and ISO container carriers tackle all your on- and off-loading needs or double as a true dump truck. Covering Class 5 through Class 8 chassis, capacities of 12,000 lb. to 72,000 lb. and body/container lengths of 10' to 24', MULTILIFT has you covered.