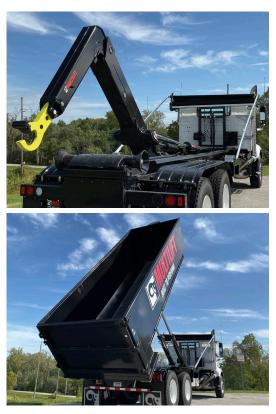

# MULTILIFT HOOKLIFTS QUICK CHANGE ARTIST

MULTILIFT hooklifts provide the ultimate versatility, efficiency, speed, and safety to cities and municipalities. The hooklift is a superior product that delivers excellent value by expanding capabilities without increasing fleet size. A fleet armed with MULTILIFT trucks is unstoppable, each truck equally capable of filling in on a moment's notice. Eliminate seasonal use trucks, not the tasks required to get the job done. MULTILIFT, maximizing productivity and reliability year round.

#### **MULTILIFT ADDRESSES YOUR INDUSTRY PAIN POINTS**

Diversify the scope of your business and get more out of your operations for an improved bottom line. MULTILIFT hooklifts and ISO container carriers tackle all your on- and off-loading needs or double as a true dump truck. Covering Class 5 through Class 8 chassis, capacities of 12,000 lb. to 72,000 lb. and body/container lengths of 10' to 24', MULTILIFT has you covered.