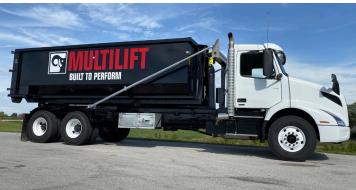

# MULTILIFT HOOKLIFTS QUICK CHANGE ARTIST

MULTILIFT hooklifts provide the ultimate versatility, efficiency, speed, and safety to cities and municipalities. The hooklift is a superior product that delivers excellent value by expanding capabilities without increasing fleet size. A fleet armed with MULTILIFT trucks is unstoppable, each truck equally capable of filling in on a moment's notice. Eliminate seasonal use trucks, not the tasks required to get the job done. MULTILIFT, maximizing productivity and reliability year round.

#### **MULTILIFT ADDRESSES YOUR INDUSTRY PAIN POINTS**

Diversify the scope of your business and get more out of your operations for an improved bottom line. MULTILIFT hooklifts and ISO container carriers tackle all your on- and off-loading needs or double as a true dump truck. Covering Class 5 through Class 8 chassis, capacities of 12,000 lb. to 72,000 lb. and body/container lengths of 10' to 24', MULTILIFT has you covered.