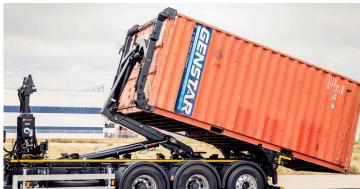

# MULTILIFT HOOKLIFTS QUICK CHANGE ARTIST

MULTILIFT hooklifts can handle many types of container bodies with ultimate efficiency, speed, and reliability. Multilift can even handle all types of shipping containers with our Ultima Commander model.

Designed and built with superior high-strength steel on a lightweight frame, the daily payload is maximized, which is critical to this industry. MULTILIFT trucks are capable of exchanging bodies / containers in 2 minutes or less. Bodies can be left and/or exchanged on site, enabling works to seamlessly continue and the truck to remain available for other works. MULTILIFT can, therefore, expand the competencies of your business without growing fleet size. With non-CDL