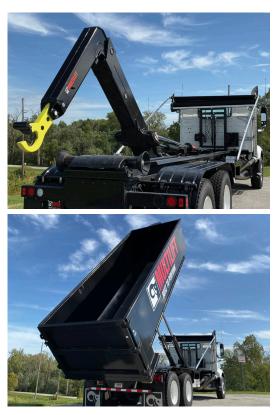

# MULTILIFT HOOKLIFTS QUICK CHANGE ARTIST

MULTILIFT hooklifts can handle many types of container bodies with ultimate efficiency, speed, and reliability. Multilift can even handle all types of shipping containers with our Ultima Commander model.

Designed and built with superior high-strength steel on a lightweight frame, the daily payload is maximized, which is critical to this industry. MULTILIFT trucks are capable of exchanging bodies / containers in 2 minutes or less. Bodies can be left and/or exchanged on site, enabling works to seamlessly continue and the truck to remain available for other works. MULTILIFT can, therefore, expand the competencies of your business without growing fleet size. With non-CDL