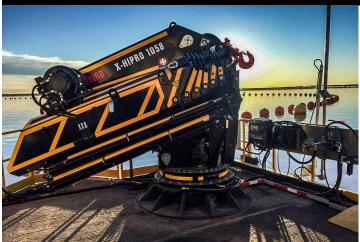

HIAB AT WORK
HEAVY EQUIPMENT STATIC MOUNT

Super large equipment and rigs often require static-mount service cranes. HIAB static-mount cranes are designed and built from the ground up to provide superior operation, versatility, and class-leading reliability. With generations of pioneering development and the latest technology, HIAB cranes are the safest, most rugged crane for static mounting. Known for smooth and precise controls, downtime is kept to a minimum, allowing maximum productivity without compromising safety. HIAB Cranes can be combined with multiple attachments, allowing products to be handled without additional equipment. HIAB Cranes provide a safer, more versatile and more efficient crane solution.

## HIAB ADDRESSES YOUR INDUSTRY PAIN POINTS

HIAB loader cranes are stronger, tougher, and smarter, easily adapting to the ever changing needs of the industry. With reliable support, intelligent services, and a growing number of connected solutions, HIAB loader cranes will maximize performance by offering the right solution for loading, unloading, or moving materials. Like no other truck mounted equipment provider, Hiab understands the specific requirements and realities of any industry and will help secure a safer, more efficient operation with reduced downtime while maximizing revenue.