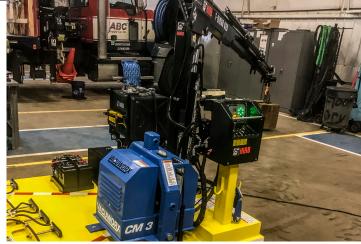

# FEATURES THAT OPTIMIZE OPERATIONS

The HiDuo control system with XSDrive remote control brings an unprecedented level of **safety** to operations without reducing performance. This highly flexible system will make your business safer and more profitable with all electronic functions, managed by our SPACE system, which includes Overload Protection (OLP) and Automatic Duty Control (ADC). When approaching an overload condition, the crane gives an audible and visual signal at 90% capacity and will stop all radius increasing functions once full capacity has been reached.

The HIAB XSDrive remote control increases efficiency by giving the operator freedom of movement to use the best possible position to view the load. It features two-way communication with the crane, proportionally controlling movements. The HIAB XSDrive remote control is reliable and worry-free industrial component designed to last the life of the crane.

**Hiab's nDurance™** paint is an anti-corrosion paint system using nano technology for the ultimate anti-corrosion coating, maintaining a rust-free **reliable** crane.

**Hiab ProCare™** is a proactive preventative maintenance service contract, designed to **maximize uptime** of all Hiab equipment by maintaining proper service intervals.