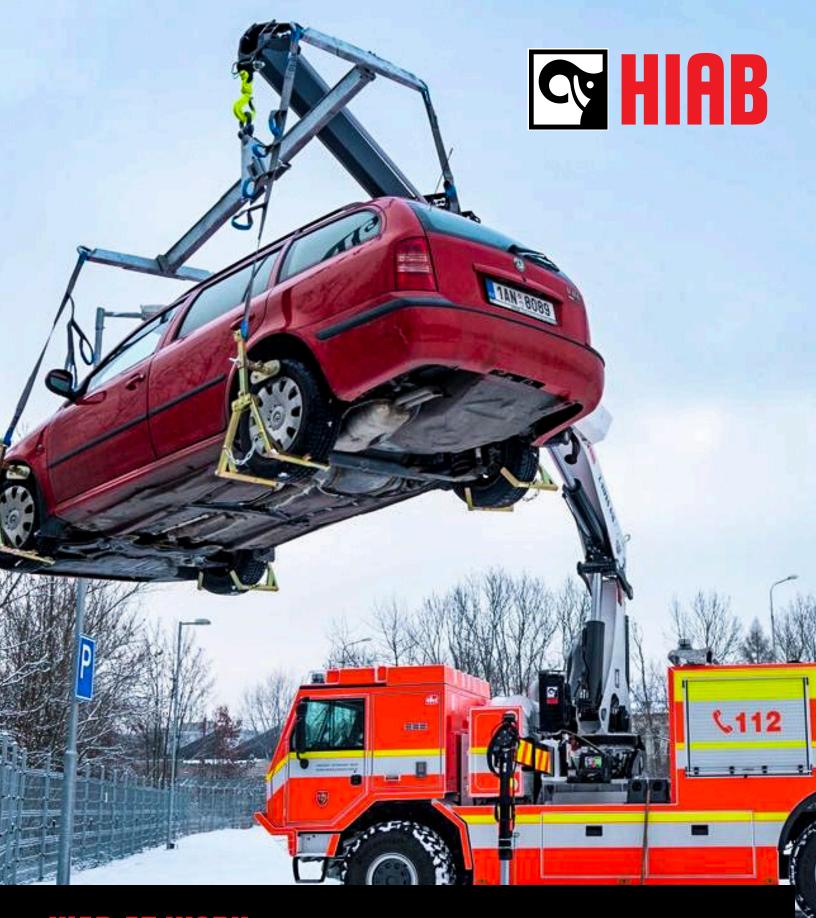

HIAB AT WORK
FIRE & RESCUE

# HIAB LOADER CRANES REACHING NEW LIMITS

Fire & Rescue lifting must be done with fluid precise movements to ensure optimum execution of the task. As the crane of choice for the Military, HIAB cranes have been designed and built from the ground up to provide the best operation precision and load handling characteristics in their class. Paired with low crane weight, high lifting capacities and Hiab's industry leading safety features and stability management systems, there's no better knuckle-boom crane for emergency lifting operations. Mounted behind the cab or on the rear, the unique fold-away design does not take up valuable payload space. Hiab Cranes provide a safer, more versatile and more efficient crane solution.