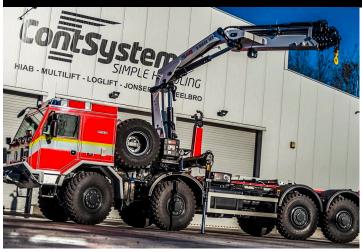

# HIAB LOADER CRANES REACHING NEW LIMITS

Fire & Rescue lifting must be done with fluid precise movements to ensure optimum execution of the task. As the crane of choice for the Military, HIAB cranes have been designed and built from the ground up to provide the best operation precision and load handling characteristics in their class. Paired with low crane weight, high lifting capacities and Hiab's industry leading safety features and stability management systems, there's no better knuckle-boom crane for emergency lifting operations. Mounted behind the cab or on the rear, the unique fold-away design does not take up valuable payload space. Hiab Cranes provide a safer, more versatile and more efficient crane solution.

#### **HIAB ADDRESSES YOUR INDUSTRY PAIN POINTS**

Hiab loader cranes are stronger, tougher, and smarter, easily adapting to the ever changing needs of the industry. With reliable support, intelligent services, and a growing number of connected solutions, Hiab loader cranes will maximize performance by offering the right solution for loading, unloading, or moving materials. Like no other truck mounted equipment provider, Hiab understands the specific requirements and realities of any industry and will help secure a safer, more efficient operation with reduced downtime while maximizing revenue.