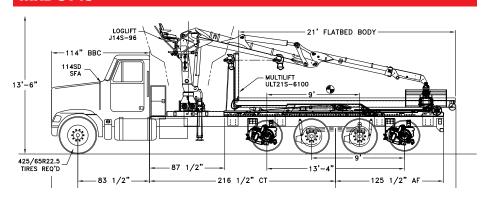

art/stop, e-stop, and work light controls.

HIAB's nDurance™ paint is an anti-corrosion paint system using nano technology for the ultimate anti-corrosion coating, maintaining a rust-free **reliable** crane.

HIAB THE Care™ is a proactive preventative maintenance service contract, designed to maximize uptime of all HIAB equipment by maintaining proper service intervals.



We have invested heavily in our Nationwide Service and Support team as part of our commitment to our customers. With 28 branch locations and over 200 factory-trained mobile service technicians, your HIAB loader crane is protected with an unrivalled coast-to-coast service network, greatly reducing the downtime of your equipment, thus reducing overhead costs.

# HIAB J14S / J1500RZ Technical Specifications

### HIAB J14S





#### **HIAB J1500RZ**





Our extensive stock of parts at our **Regional Distribution Center** ensures next-day delivery on almost all items, reducing **downtime** and **saving you money**. The same team you trust to deliver high-quality, premium products to your exact requirements can also be trusted to keep you moving.



HIAB's **Leading Warranty** exceeds the industry's standard terms because our products are designed to last longer and provide many years of **reliable** service.



HIAB loaders have a biodegradable oil option to protect the **environment** from contamination like traditional, mineral based oils. Additionally, the E-stop feature will immediately stop operations in instance of an oil leak.

## **HIAB USA LOCATIONS**



#### Our commitment to you

HIAB is the world'