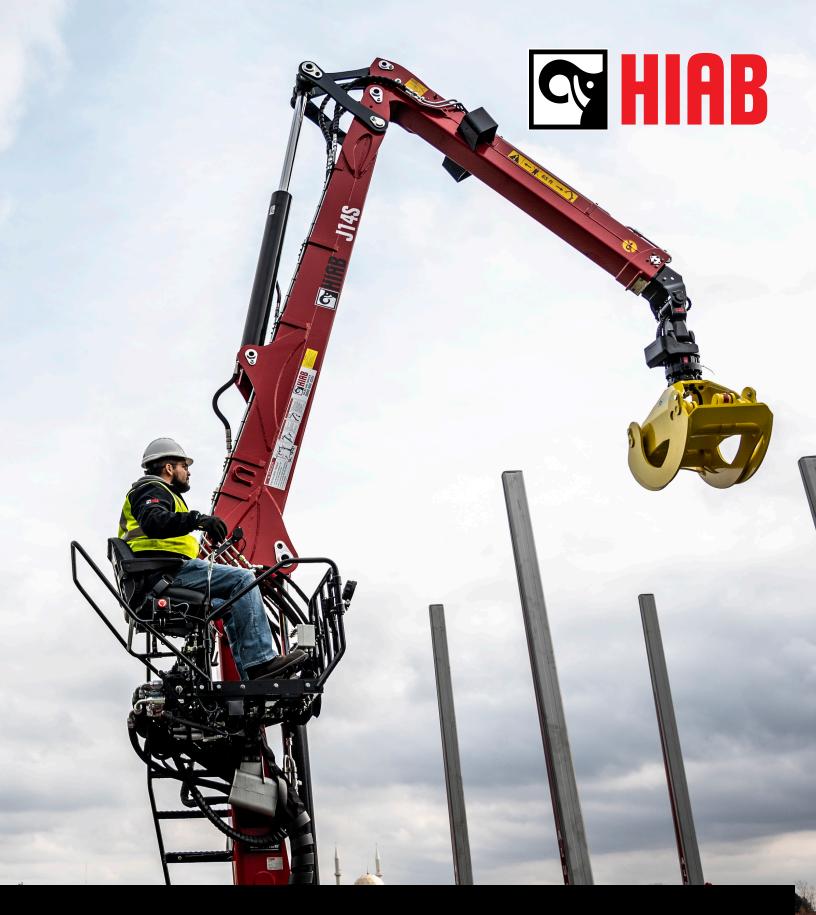

HIAB LOADERS AT WORK
FORESTRY & LOGGING

With a highly competitive forestry and logging industry, businesses need reliable equipment with a lower operating cost. HIAB loaders are built using high-grade steel and an optimized structural design, making them a lightweight and long-lasting solution to this industry. These loaders are reliable, for even the most remote sites, and provide a superior level of safety and comfort.

HIAB offers a wide range of Loaders with an array of attachment options and a variety of mounting configurations to suit every application in forestry and logging. With a high lift capacity to low weight ratio and compact dimensions, HIAB Loaders provide the speed and flexibility to streamline any operation with added safety and efficiency, which is the ideal solution to maximize productivity and bring a prompt return on your investment.

HIAB Loaders top seat area has been designed with operator safety in mind. The operator area is surrounded with safety rails, and the **premium top seat** is comfortable, ergonomic, and easy to access. The seat has wide range of adjustments, allowing it to be adjusted to the ideal working position. All standard operations are at arm's reach from the top seat, offering easy access to the stabilizer controls, truck start/stop, e-stop, and work light controls.