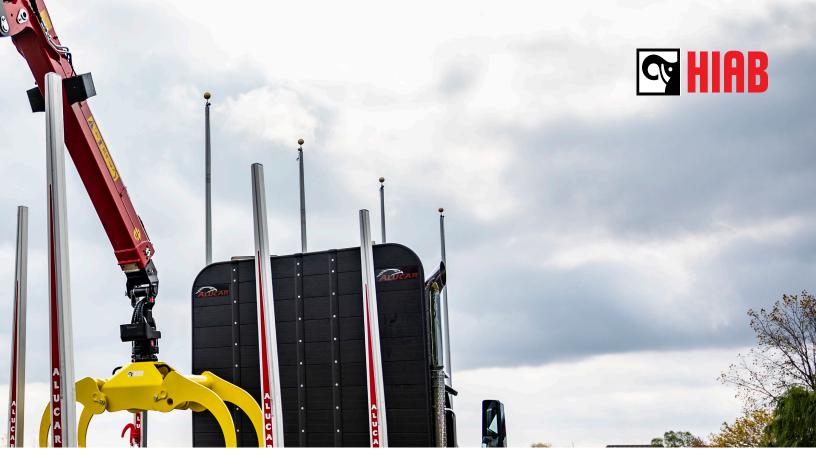

HIAB LOADERS AT WORK
FORESTRY & LOGGING

With a highly competitive forestry and logging industry, businesses need reliable equipment with a lower operating cost. HIAB loaders are built using high-grade steel and an optimized structural design, making them a lightweight and long-lasting solution to this industry. These loaders are reliable, for even the most remote sites, and provide a superior level of safety and comfort.

HIAB offers a wide range of Loaders with an array of attachment options and a variety of mounting configurations to suit every application in forestry and logging. With a high lift capacity to low weight ratio and compact dimensions, HIAB Loaders provide the speed and flexibility to streamline any operation with added safety and efficiency, which is the ideal solution to maximize productivity and bring a prompt return on your investment.

#### HIAB ADDRESSES YOUR INDUSTRY PAIN POINTS

HIAB loaders deliver what the material handling industry expects: transformational safety, reliability, and performance. With a choice of different capacities and reach, both models offer increased payloads and thrive on intense load cycles. Built on proven technology, they set new standards in material handling – delivering important advantages to the forestry, railroad, and recycling industries.