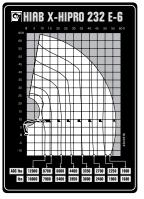

## HIAB X-HIDUO 158 / X-HIPRO 232 / L-HIPRO 235 Technical Specifications

#### HIAB X-HIPRO 232E-6