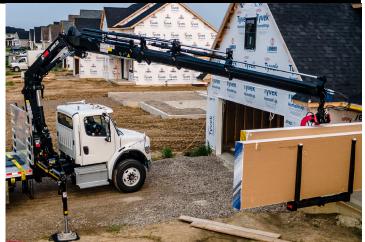

## HIAB X-HIDUO, L-HIPRO CRANES UNMATCHED LOAD HANDLING

Operators throughout North America have acclaimed HIAB Cranes as the best cranes on the market for the delivery of building materials. HIAB cranes have been designed and built from the ground up to provide low crane weight, high lifting capacities, the best load handling characteristics and the highest level of speed, precision, and efficiency available in their class. With a superior level of safety and reliability, our cranes are extremely versatile for the handling of a wide-range of building materials. With a variety of models designed specifically to meet the different demands of building materials deliveries, HIAB knuckle boom cranes are the ultimate solution. Mounted behind the cab, its unique fold-away design does not take up valuable payload space and a HIAB crane is a one-man operation, providing a safer, more versatile and efficient delivery method. HIAB's next generation cranes perfectly cover all of today's building delivery requirements.