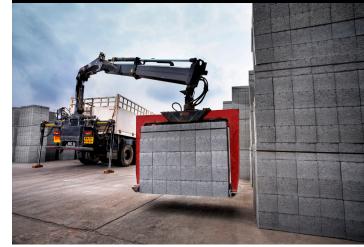

## HIAB X-HIDUO, L-HIPRO CRANES UNMATCHED LOAD HANDLING

Operators throughout North America have acclaimed HIAB Cranes as the best cranes on the market for the delivery of building materials. HIAB cranes have been designed and built from the ground up to provide low crane weight, high lifting capacities, the best load handling characteristics and the highest level of speed, precision, and efficiency available in their class. With a superior level of safety and reliability, our cranes are extremely versatile for the handling of a wide-range of building materials. With a variety of models designed specifically to meet the different demands of building materials deliveries, HIAB knuckle boom cranes are the ultimate solution. Mounted behind the cab, its unique fold-away design does not take up valuable payload space and a HIAB crane is a one-man operation, providing a safer, more versatile and efficient delivery method. HIAB's next generation cranes perfectly cover all of today's building delivery requirements.