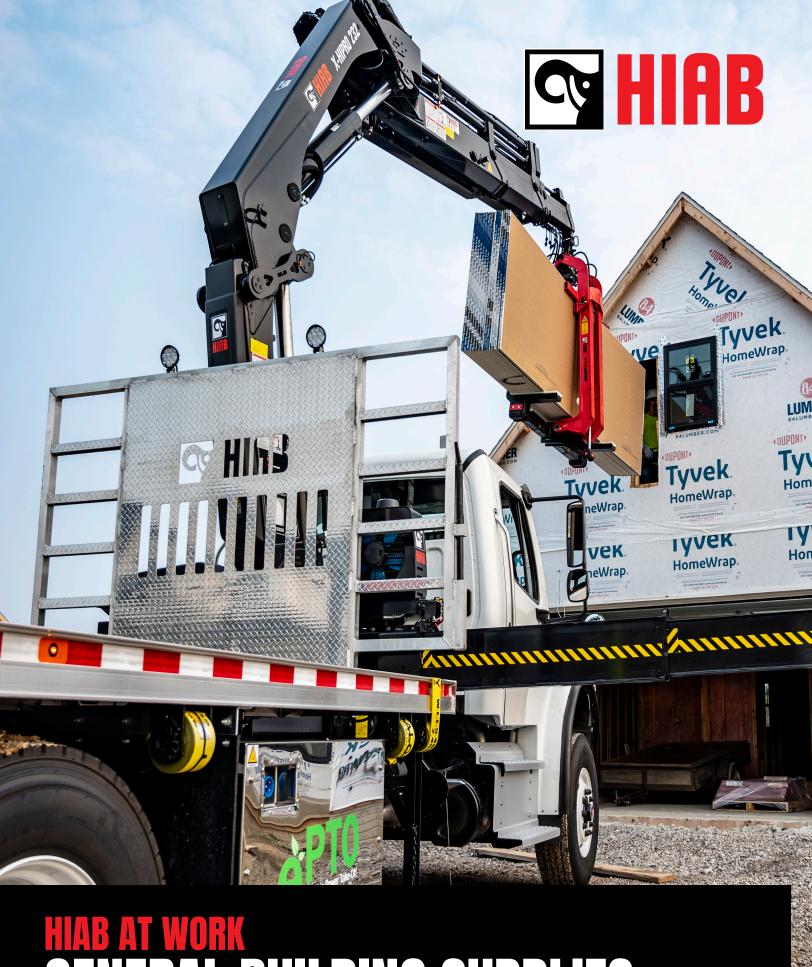

# GENERAL BUILDING SUPPLIES

## HIAB X-HIDUO, L-HIPRO CRANES UNMATCHED LOAD HANDLING

Operators throughout North America have acclaimed HIAB Cranes as the best cranes on the market for the delivery of building materials. HIAB cranes have been designed and built from the ground up to provide low crane weight, high lifting capacities, the best load handling characteristics and the highest level of speed, precision, and efficiency available in their class. With a superior level of safety and reliability, our cranes are extremely versatile for the handling of a wide-range of building materials. With a variety of models designed specifically to meet the different demands of building materials deliveries, HIAB knuckle boom cranes are the ultimate solution. Mounted behind the cab, its unique fold-away design does not take up valuable payload space and a HIAB crane is a one-man operation, providing a safer, more versatile and efficient delivery method. HIAB's next generation cranes perfectly cover all of today's building delivery requirements.

#### **HIAB ADDRESSES YOUR INDUSTRY PAIN POINTS**

HIAB loader cranes are stronger, tougher, and smarter, easily adapting to the ever changing needs of the building supply industry. With reliable support, intelligent services, and a growing number of connected solutions, HIAB loader cranes will maximize performance by offering the right solution for loading, unloading, or moving materials. Like no other truck mounted equipment provider, HIAB understands the specific requirements and realities of any industry and will help secure a safer, more efficient operation with reduced downtime while maximizing revenue.