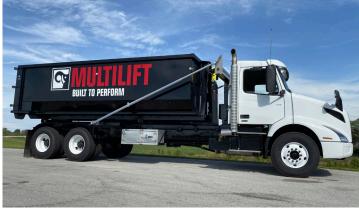

### **MULTILIFT ADDRESSES YOUR INDUSTRY PAIN POINTS**

Diversify the scope of your business and get more out of your operations for an improved bottom line. MULTILIFT hooklifts and ISO container carriers tackle all your on- and off-loading needs or double as a true dump truck. Covering Class 5 through Class 8 chassis, capacities of 12,000 lb. to 72,000 lb. and body/container lengths of 10' to 24', MULTILIFT has you covered.

**REVENUE** - Designed using a high-strength light-weight steel (up to 40% lighter), MULTILIFT maximizes your legal payload and profits with every trip. Add operating speeds up to 60% faster than competitive brands, MULTILIFT gets you in and out of job sites in record time. More trips per day equal more coin in your pocket.