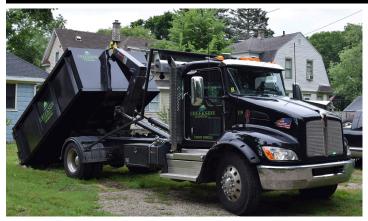

### **MULTILIFT ADDRESSES YOUR INDUSTRY PAIN POINTS**

Diversify the scope of your business and get more out of your operations for an improved bottom line. MULTILIFT hooklifts and ISO container carriers tackle all your on- and off-loading needs or double as a true dump truck. Covering Class 5 through Class 8 chassis, capacities of 12,000 lb. to 72,000 lb. and body/container lengths of 10' to 24', MULTILIFT has you covered.