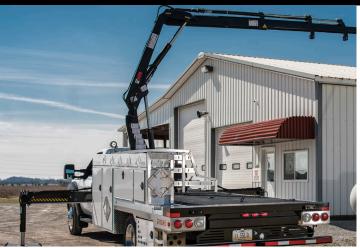

INDUSTRIAL GAS DELIVERIES

In the highly competitive Industrial Gas Distribution industry, businesses need to stay competitive. HIAB knuckleboom cranes offer more maneuverability and better control than traditional methods. HIAB X-HiDuo cranes provide industry leading precision, power, safety and control, allowing operators to move to the next job in less time - a big advantage when making multiple deliveries.

All HIAB cranes are constructed of lightweight, high-tensile steel ensuring superior lifting geometry and a better working envelope. The ease of operation and flexibility at the delivery site make HIAB cranes the perfect choice for industrial gas distribution. More versatile than traditional methods, the operator can deliver products in a safe and efficient manner without the need for additional personnel.