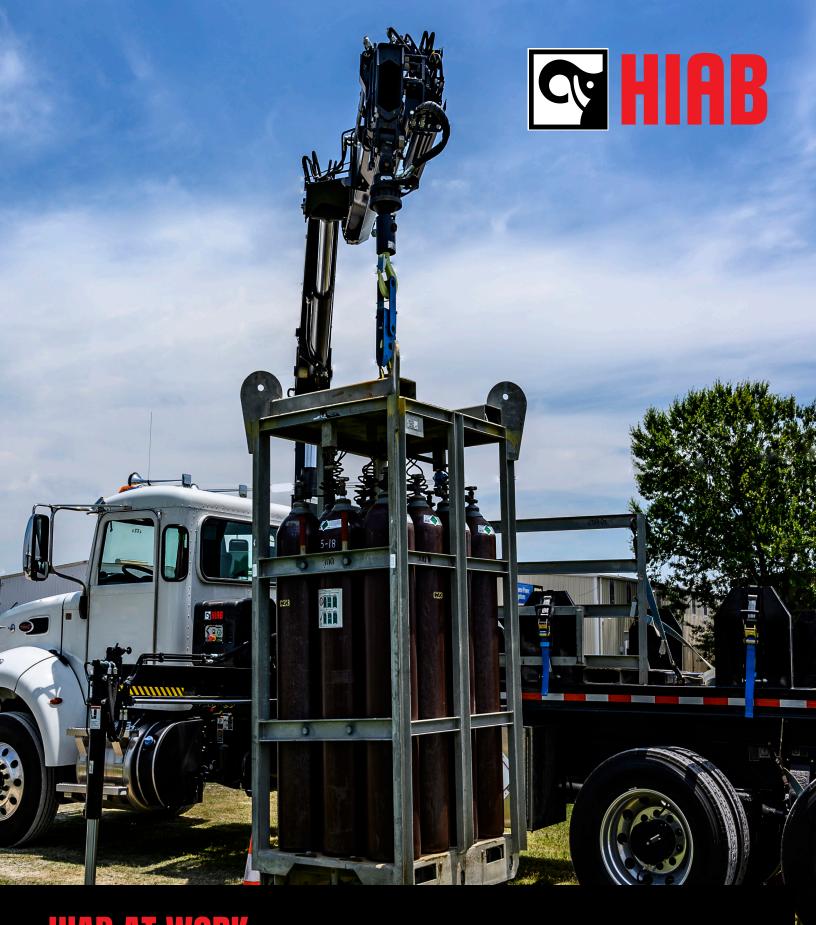

INDUSTRIAL GAS DELIVERIES

In the highly competitive Industrial Gas Distribution industry, businesses need to stay competitive. HIAB knuckleboom cranes offer more maneuverability and better control than traditional methods. HIAB X-HiDuo cranes provide industry leading precision, power, safety and control, allowing operators to move to the next job in less time - a big advantage when making multiple deliveries.

All HIAB cranes are constructed of lightweight, high-tensile steel ensuring superior lifting geometry and a better working envelope. The ease of operation and flexibility at the delivery site make HIAB cranes the perfect choice for industrial gas distribution. More versatile than traditional methods, the operator can deliver products in a safe and efficient manner without the need for additional personnel.