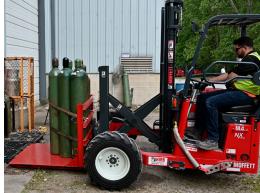

## MOFFETT Handled with care

Traditionally, packaged gases have been delivered using trucks or trailers equipped with tail lifts. Vehicles equipped with tail lifts require significant manual handling slowing the packaged gas delivery and return process. Additionally, the driver must park as close as possible to the delivery location - often waiting until a parking place becomes available in congested or restricted areas. The MOFFETT truck mounted forklift has changed all of this for the better in the delivery of industrial and specialty gases, gas packs, liquid cylinders and Microbulk. The MOFFETT provides an efficient, safe and customer-friendly delivery solution where everyone's a winner.

### **MOFFETT ADDRESSES YOUR INDUSTRY PAIN POINTS**

MOFFETT truck mounted forklifts promise safety, cost efficiency, and reliable performance. A MOFFETT truck mounted forklift is the ideal productivity tool for delivering more in your business. Its innovative design delivers simple and efficient loading and unloading of the forklift itself and its cargo. With the ability to mount conveniently at the rear of a truck or trailer, more goods can be transported, resulting in increased productivity and more profits. With a durable and tough construction that is still light and maneuverable, the MOFFETT truck mounted forklift provides more precision, more versatility, and more competitive edge.