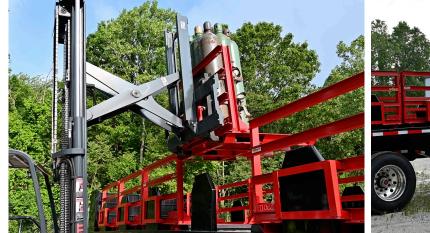

Single-side offloading can be achieved using MOFFETT's **Pantograph** that allows the forks to reach completely across the deck of the truck or trailer and lift or place a full capacity load, while still maintaining the tilt and side shift functionality of the mast. This eliminates the need to move the truck and trailer from one side of the road to the other to complete the offloading process.

**Superior Terrainability:** The MOFFETT features a hydrostatic, all-wheel-drive system that can easily power through all types of terrain offering optimum stability and maneuverability. Even on muddy job sites - the MOFFETT can place product virtually anywhere.