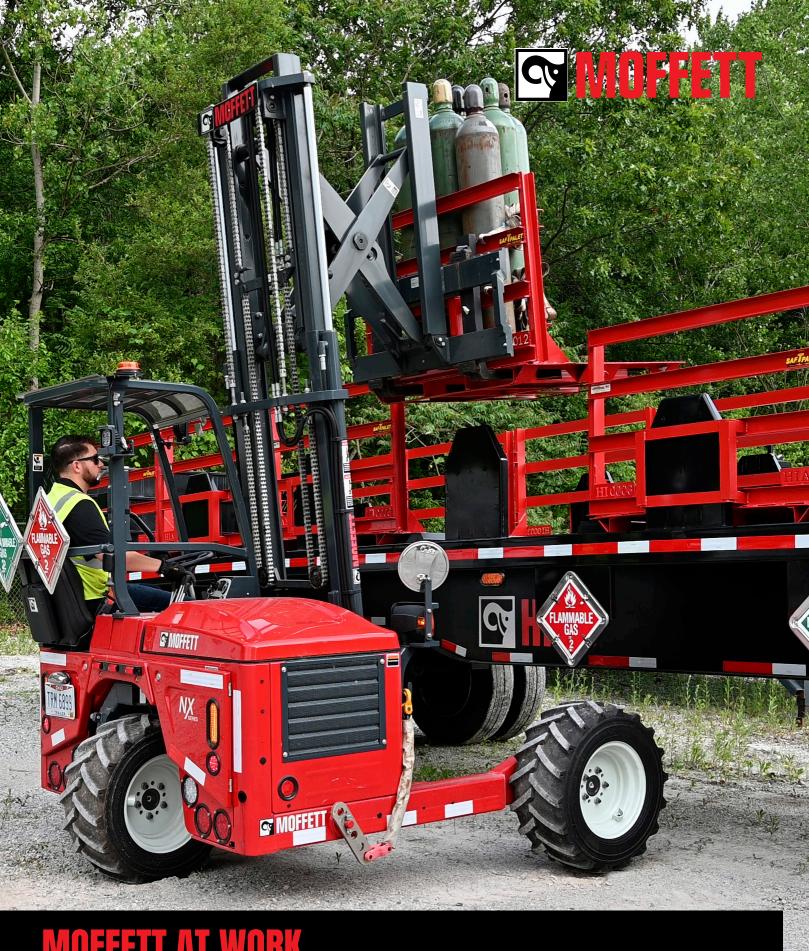

## MOFFETT Handled with care

Traditionally, packaged gases have been delivered using trucks or trailers equipped with tail lifts. Vehicles equipped with tail lifts require significant manual handling slowing the packaged gas delivery and return process. Additionally, the driver must park as close as possible to the delivery location - often waiting until a parking place becomes available in congested or restricted areas. The MOFFETT truck mounted forklift has changed all of this for the better in the delivery of industrial and specialty gases, gas packs, liquid cylinders and Microbulk. The MOFFETT provides an efficient, safe and customer-friendly delivery solution where everyone's a winner.

MOFFETT is the only truck mounted forklift to offer a **DS Rated/UL Listed** solution to the industrial and LP gas industries. Special exhaust, fuel, and electrical components, along with extensive and cooperative testing with the Underwriters Laboratories, allow for certifiably safe operation in *"locations used for the storage of hazardous liquids in sealed containers or liquefied or compressed gasses in containers,"* according to OSHA 1910.178(c)(2)(v).

Single-side offloading can be achieved using MOFFETT's **Pantograph** that allows the forks to reach completely across the deck of the truck or trailer and lift or place a full capacity load, while still maintaining the tilt and side shift functionality of the mast. This eliminates the need to move the truck and trailer from one side of the road to the other to complete the offloading process.