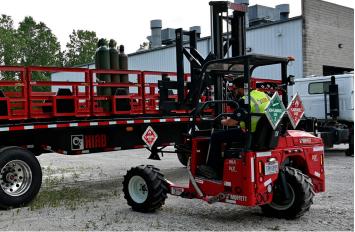

**Remote Ground Mount (RGM)** allows the operator to completely mount or dismount the MOFFETT without the need to climb onto or off of the forklift when it is off of the ground. The wireless remote control allows the operator to stay in a safe position during the mounting and dismounting process. This means staying out of the line of traffic or any other hazard on the jobsite. The 25 ft radio range allows for optimal visibility during this process.

**Superior Terrainability:** The MOFFETT features a hydrostatic, all-wheel-drive system that can easily power through all types of terrain offering optimum stability and maneuverability. Even on muddy job sites - the MOFFETT can place product virtually anywhere.