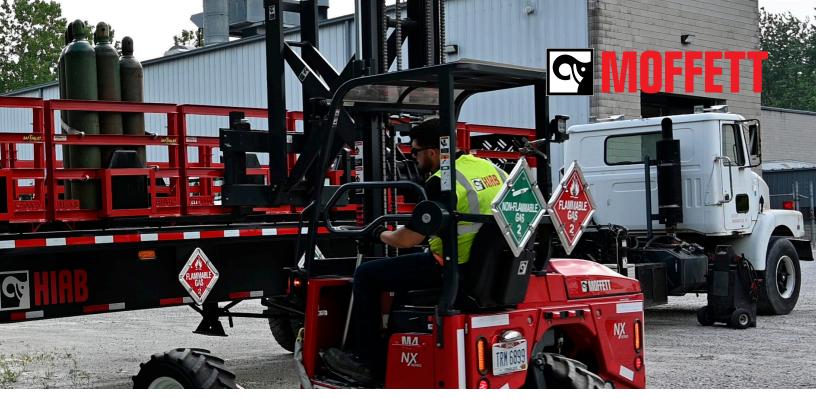

## MOFFETT Handled with care

Traditionally, packaged gases have been delivered using trucks or trailers equipped with tail lifts. Vehicles equipped with tail lifts require significant manual handling slowing the packaged gas delivery and return process. Additionally, the driver must park as close as possible to the delivery location - often waiting until a parking place becomes available in congested or restricted areas. The MOFFETT truck mounted forklift has changed all of this for the better in the delivery of industrial and specialty gases, gas packs, liquid cylinders and Microbulk. The MOFFETT provides an efficient, safe and customer-friendly delivery solution where everyone's a winner.

MOFFETT is the only truck mounted forklift to offer a **DS Rated/UL Listed** solution to the industrial and LP gas industries. Special exhaust, fuel, and electrical components, along with extensive and cooperative testing with the Underwriters Laboratories, allow for certifiably safe operation in *"locations used for the storage of hazardous liquids in sealed containers or liquefied or compressed gasses in containers,"* according to OSHA 1910.178(c)(2)(v).