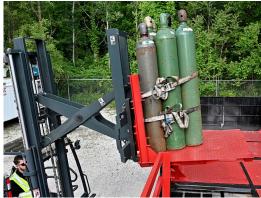

## MOFFETT Handled with care

Traditionally, packaged gases have been delivered using trucks or trailers equipped with tail lifts. Vehicles equipped with tail lifts require significant manual handling slowing the packaged gas delivery and return process. Additionally, the driver must park as close as possible to the delivery location - often waiting until a parking place becomes available in congested or restricted areas. The MOFFETT truck mounted forklift has changed all of this for the better in the delivery of industrial and specialty gases, gas packs, liquid cylinders and Microbulk. The MOFFETT provides an efficient, safe and customer-friendly delivery solution where everyone's a winner.

MOFFETT is the only truck mounted forklift to offer a **DS Rated/UL Listed** solution to the industrial and LP gas industries. Special exhaust, fuel, and electrical components, along with extensive and cooperative testing with the Underwriters Laboratories, allow for certifiably safe operation in *"locations used for the storage of hazardous liquids in sealed containers or liquefied or compressed gasses in containers,"* according to OSHA 1910.178(c)(2)(v).