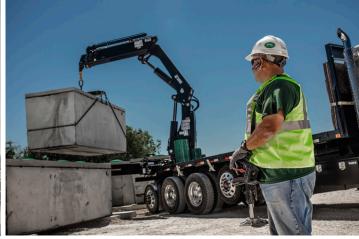

# A PERFECT BLEND OF STRENGTH, PRECISION AND SPEED

In today's highly competitive precast concrete products industry, businesses need to make quick, precise, and efficient deliveries to gain a distinct edge over competitors. Operators across North America have acclaimed HIAB XS 477 and HIAB K-HiPro 558 and 658 as the best cranes to handle all types of precast product, from manholes, septic tanks, pipes, and many others.

Designed to be reliable, strong, and low-weight, these cranes have the perfect combination of precision, power, and control to increase the efficiencies of deliveries. With versatile mounts offered, from tractor-mounted, trailer-mounted, or rear-mounted crane configurations, there are many options available to provide the solution that will maximize productivity and bring a prompt return on your investment.