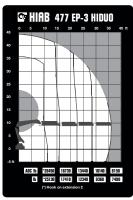

### HIAB XS 477 / X-HIPRO 558 / X-HIPRO 658 Technical Specifications

#### **HIAB XS 477 EP-3**