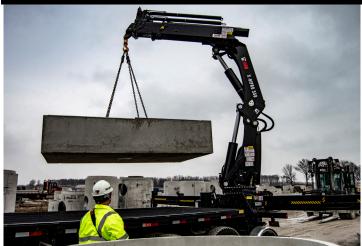

# A PERFECT BLEND OF STRENGTH, PRECISION AND SPEED

In today's highly competitive precast concrete products industry, businesses need to make quick, precise, and efficient deliveries to gain a distinct edge over competitors. Operators across North America have acclaimed HIAB XS 477 and HIAB K-HiPro 558 and 658 as the best cranes to handle all types of precast product, from manholes, septic tanks, pipes, and many others.

Designed to be reliable, strong, and low-weight, these cranes have the perfect combination of precision, power, and control to increase the efficiencies of deliveries. With versatile mounts offered, from tractor-mounted, trailer-mounted, or rear-mounted crane configurations, there are many options available to provide the solution that will maximize productivity and bring a prompt return on your investment.