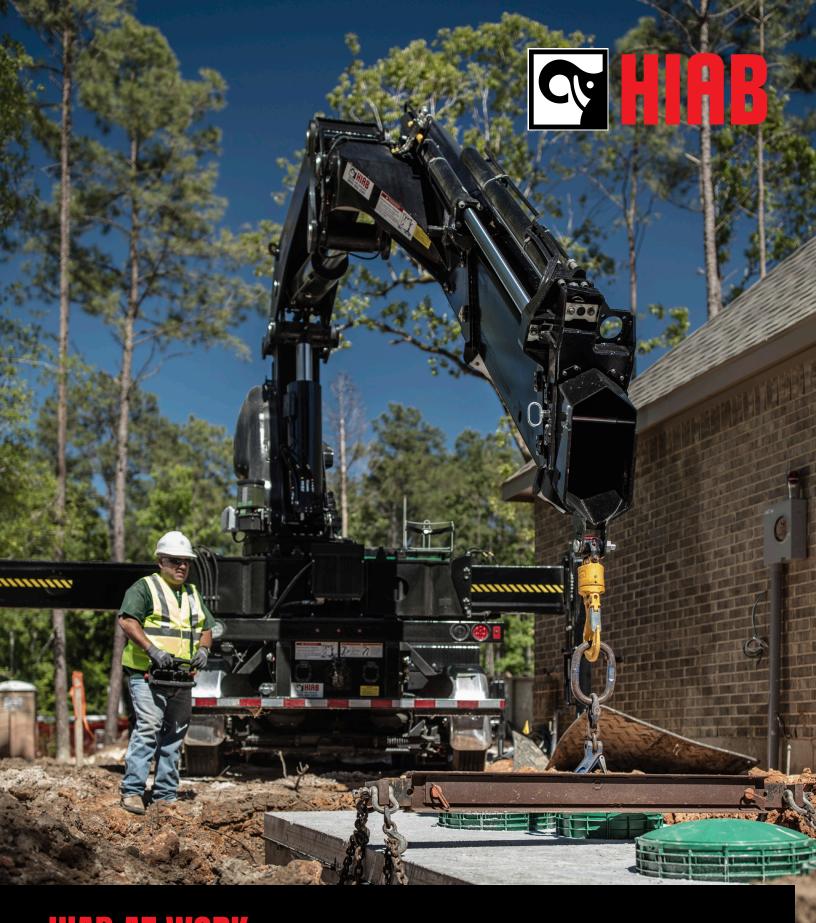

HIAB AT WORK
PRECAST CONCRETE DELIVERIES

# A PERFECT BLEND OF STRENGTH, PRECISION AND SPEED

In today's highly competitive precast concrete products industry, businesses need to make quick, precise, and efficient deliveries to gain a distinct edge over competitors. Operators across North America have acclaimed HIAB XS 477 and HIAB K-HiPro 558 and 658 as the best cranes to handle all types of precast product, from manholes, septic tanks, pipes, and many others.

Designed to be reliable, strong, and low-weight, these cranes have the perfect combination of precision, power, and control to increase the efficiencies of deliveries. With versatile mounts offered, from tractor-mounted, trailer-mounted, or rear-mounted crane configurations, there are many options available to provide the solution that will maximize productivity and bring a prompt return on your investment.