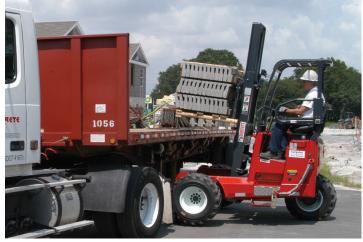

Full capacity, single-side offloading is achieved using MOFFETT's Pantograph and patented Lift Assist System™ that allows the forks to reach completely across the deck of the truck or trailer and lift or place a full capacity load, while still maintaining the tilt and side shift functionality of the mast. This eliminates the need to move the truck and trailer from one side of the road to the other to complete the offloading process.