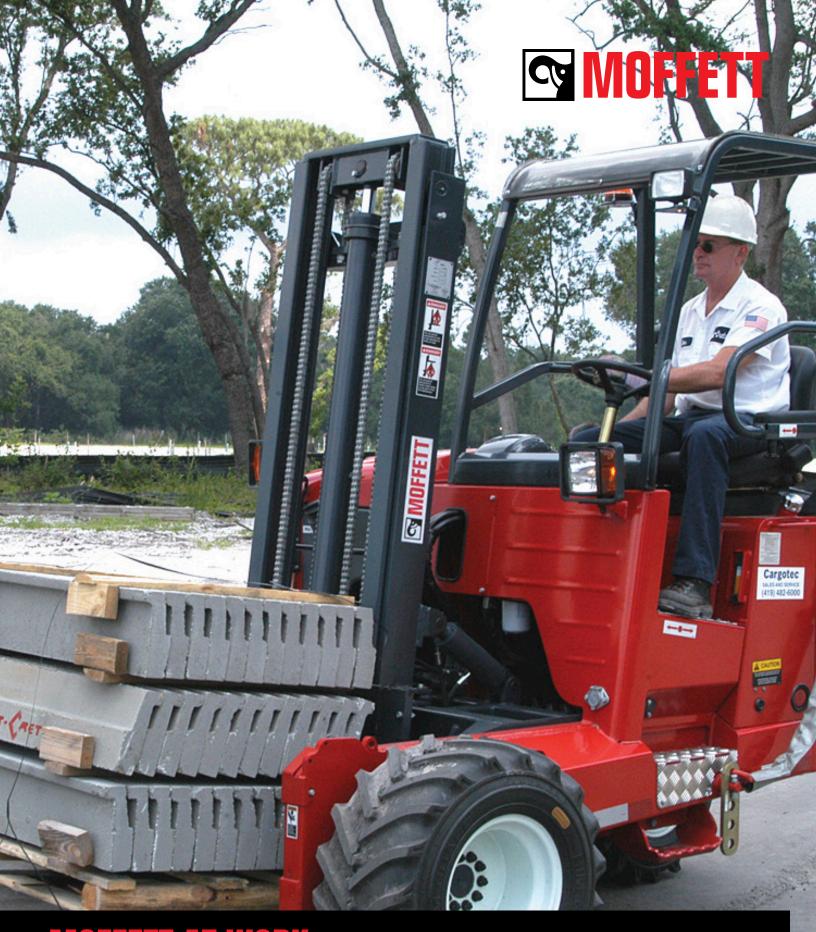

MOFFETT AT WORK
PRECAST CONCRETE DELIVERIES

As the market leader in truck mounted forklifts for over 40 years, Hiab continually invests in industry research and product development with a philosophy of "machines for applications." The MOFFETT takes the load off when it comes to precast deliveries. Whether delivering precast lintels, sills, curbs, or barriers, the MOFFETT can handle all of your precast delivery needs. Once on site, the MOFFETT can be dismounted in less than a minute and is ready to work. With its all-wheel drive and lightweight design, the MOFFETT can handle heavy precast products with ease and agility. It can traverse rough terrain, go up and over curbs, and maneuver through congested parking lots - all without delay. When it comes to precast deliveries, the MOFFETT is certainly shaping the way for faster, more efficient deliveries.