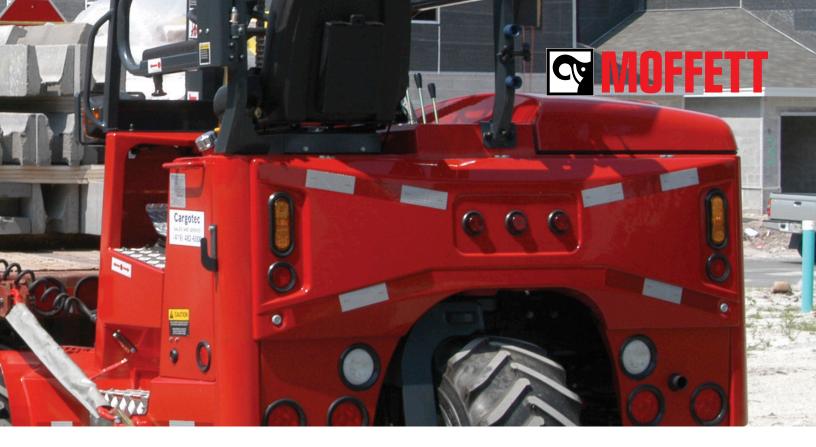

MOFFETT AT WORK
PRECAST CONCRETE DELIVERIES

As the market leader in truck mounted forklifts for over 40 years, Hiab continually invests in industry research and product development with a philosophy of "machines for applications." The MOFFETT takes the load off when it comes to precast deliveries. Whether delivering precast lintels, sills, curbs, or barriers, the MOFFETT can handle all of your precast delivery needs. Once on site, the MOFFETT can be dismounted in less than a minute and is ready to work. With its all-wheel drive and lightweight design, the MOFFETT can handle heavy precast products with ease and agility. It can traverse rough terrain, go up and over curbs, and maneuver through congested parking lots - all without delay. When it comes to precast deliveries, the MOFFETT is certainly shaping the way for faster, more efficient deliveries.