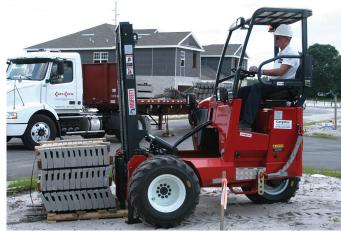

MOFFETT AT WORK
PRECAST CONCRETE DELIVERIES

As the market leader in truck mounted forklifts for over 40 years, Hiab continually invests in industry research and product development with a philosophy of "machines for applications." The MOFFETT takes the load off when it comes to precast deliveries. Whether delivering precast lintels, sills, curbs, or barriers, the MOFFETT can handle all of your precast delivery needs. Once on site, the MOFFETT can be dismounted in less than a minute and is ready to work. With its all-wheel drive and lightweight design, the MOFFETT can handle heavy precast products with ease and agility. It can traverse rough terrain, go up and over curbs, and maneuver through congested parking lots - all without delay. When it comes to precast deliveries, the MOFFETT is certainly shaping the way for faster, more efficient deliveries.