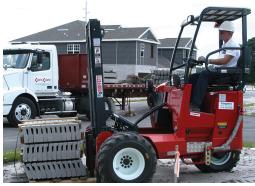

MOFFETT AT WORK
PRECAST CONCRETE DELIVERIES

As the market leader in truck mounted forklifts for over 40 years, Hiab continually invests in industry research and product development with a philosophy of "machines for applications." The MOFFETT takes the load off when it comes to precast deliveries. Whether delivering precast lintels, sills, curbs, or barriers, the MOFFETT can handle all of your precast delivery needs. Once on site, the MOFFETT can be dismounted in less than a minute and is ready to work. With its all-wheel drive and lightweight design, the MOFFETT can handle heavy precast products with ease and agility. It can traverse rough terrain, go up and over curbs, and maneuver through congested parking lots - all without delay. When it comes to precast deliveries, the MOFFETT is certainly shaping the way for faster, more efficient deliveries.