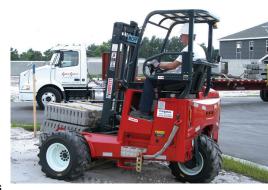

MOFFETT AT WORK
PRECAST CONCRETE DELIVERIES

As the market leader in truck mounted forklifts for over 40 years, Hiab continually invests in industry research and product development with a philosophy of "machines for applications." The MOFFETT takes the load off when it comes to precast deliveries. Whether delivering precast lintels, sills, curbs, or barriers, the MOFFETT can handle all of your precast delivery needs. Once on site, the MOFFETT can be dismounted in less than a minute and is ready to work. With its all-wheel drive and lightweight design, the MOFFETT can handle heavy precast products with ease and agility. It can traverse rough terrain, go up and over curbs, and maneuver through congested parking lots - all without delay. When it comes to precast deliveries, the MOFFETT is certainly shaping the way for faster, more efficient deliveries.