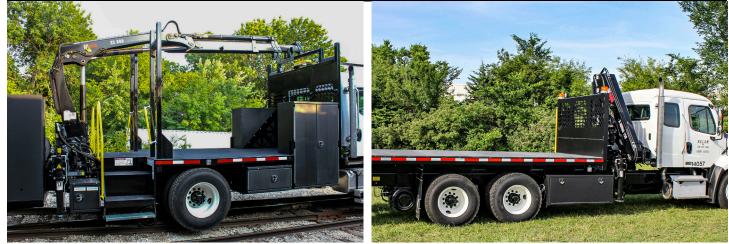

## HAB AT WORK RAILROAD & MAINTENANCE OF WAY

# HIAB X-HIDUO, L-HIPRO GRANES UNMATCHED LOAD HANDLING

With the latest technology, HIAB cranes are the safest, most rugged knuckle-boom crane for the railroad industry. Even in the most extreme situations, Hiab cranes are reliable and durable for the task, meaning downtime is kept to a minimum. Known for smooth and precise control, allowing maximum productivity without compromising safety.

Hiab Cranes can be combined with multiple attachments, allowing materials and products to be handled without additional equipment. Cutting-edge technology allows the crane to have industry leading precision, power, and control, ensuring efficient execution in the safest environment with a prompt return on your investment