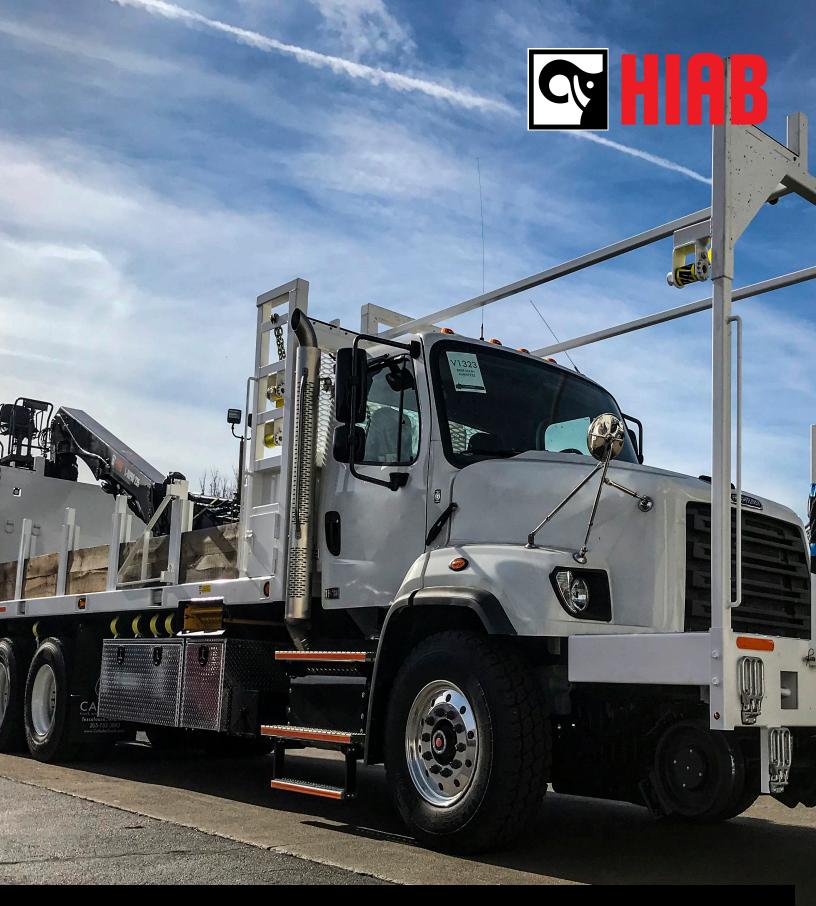

## HAB AT WORK RAILROAD & MAINTENANCE OF WAY

# HIAB X-HIDUO, L-HIPRO GRANES UNMATCHED LOAD HANDLING

With the latest technology, HIAB cranes are the safest, most rugged knuckle-boom crane for the railroad industry. Even in the most extreme situations, Hiab cranes are reliable and durable for the task, meaning downtime is kept to a minimum. Known for smooth and precise control, allowing maximum productivity without compromising safety.

Hiab Cranes can be combined with multiple attachments, allowing materials and products to be handled without additional equipment. Cutting-edge technology allows the crane to have industry leading precision, power, and control, ensuring efficient execution in the safest environment with a prompt return on your investment