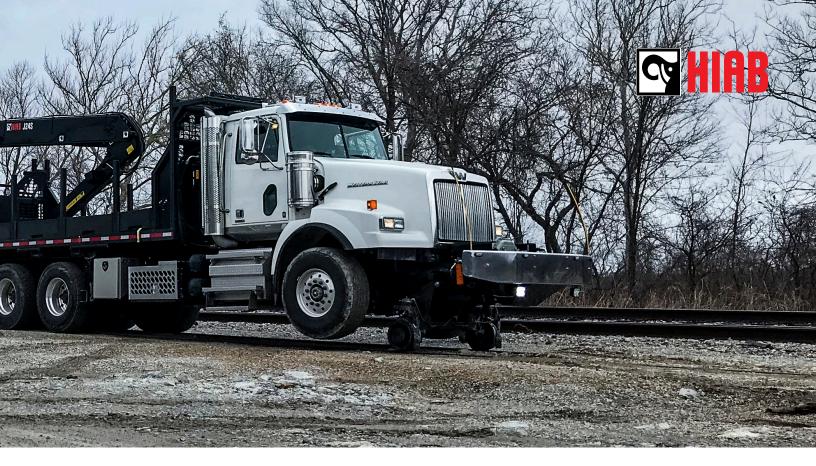

HIAB LOADERS AT WORK
RAILROAD & MAINTENANCE OF WAY

Whether pioneering new lines, carrying out maintenance of way on a tight schedule, or moving materials between railyards or sections under repair, HIAB loaders are a reliable and cost-effective solution to the railroad industry. With a solid, basic construction, smart controls, and features that facilitate the operators' job, safety is built into these loaders.

HIAB Loaders are the global industry leaders in the areas of safety & reliability and bring greater efficiency, a high lift capacity to low weight ratio and compact dimensions, Providing the speed and flexibility to streamline any operation. With multiple model configurations to choose from, an array of attachment options and a variety of mounting configurations Hiab are able to offer a more specific solution to meet the demanding needs and safety requirements of any Railroad material handling tasks.

HIAB Loaders come standard with "Out-and-Down" style stabilizers, which offer wider span for better stability. Also, the stabilizer beam is separate from the loader's base, allowing flexible installations, as it can be fitted either side of the base without structural modifications.