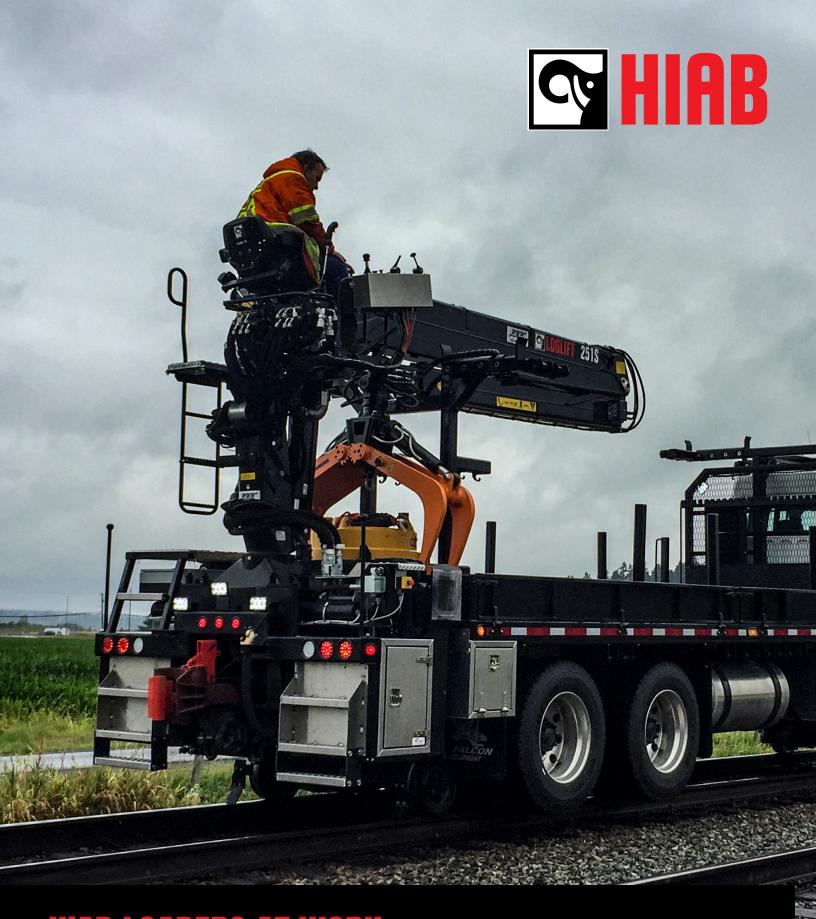

HIAB LOADERS AT WORK
RAILROAD & MAINTENANCE OF WAY

Whether pioneering new lines, carrying out maintenance of way on a tight schedule, or moving materials between railyards or sections under repair, HIAB loaders are a reliable and cost-effective solution to the railroad industry. With a solid, basic construction, smart controls, and features that facilitate the operators' job, safety is built into these loaders.

HIAB Loaders are the global industry leaders in the areas of safety & reliability and bring greater efficiency, a high lift capacity to low weight ratio and compact dimensions, Providing the speed and flexibility to streamline any operation. With multiple model configurations to choose from, an array of attachment options and a variety of mounting configurations Hiab are able to offer a more specific solution to meet the demanding needs and safety requirements of any Railroad material handling tasks.