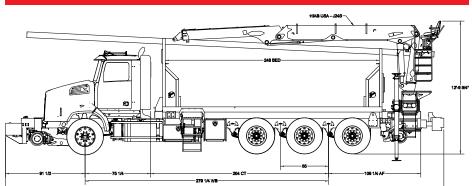

stop, e-stop, and work light controls.



HIAB's nDurance™ paint is an anti-corrosion paint system using nano technology for the ultimate anti-corrosion coating, maintaining a rust-free **reliable** crane.



HIAB ProCare™ is a proactive preventative maintenance service contract, designed to maximize uptime of all HIAB equipment by maintaining proper service intervals.

We have invested heavily in our Nationwide Service and Support team as part of our commitment to our customers. With 28 branch locations and over 200 factory-trained mobile service technicians, your HIAB loader crane is protected with an unrivalled coast-to-coast service network, greatly reducing the downtime of your equipment, thus reducing overhead costs.

# HIAB J14S / J24S Technical Specifications

### HIAB J14S











Our extensive stock of parts at our **Regional Distribution Center** ensures next-day delivery on almost all items, reducing **downtime** and **saving you money**. The same team you trust to deliver high-quality, premium products to your exact requirements can also be trusted to keep you moving.



HIAB's **Leading Warranty** exceeds the industry's standard terms because our products are designed to last longer and provide many years of **reliable** service.



HIAB loaders have a biodegradable oil option to protect the **environment** from contamination like traditional, mineral based oils. Additionally, the E-stop feature will immediately stop operations in instance of an oil leak.

## **HIAB USA LOCATIONS**



#### Our commitment to you

HIAB is the world's leading provider of on-ro