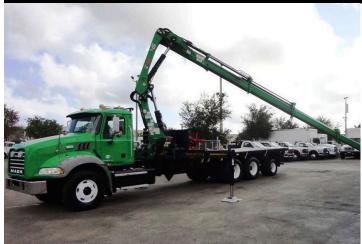

HIAB AT WORK
RENTAL EQUIPMENT DELIVERY

Operators throughout North America have acclaimed HIAB Cranes as the best truck mounted cranes on the market. HIAB cranes have been designed and built from the ground up to provide low crane weight, high lifting capacities with the best load handling characteristics & safety in their class. HIAB's next generation cranes perfectly cover today's delivery load handling delivery requirements. With a variety of models designed specifically to meet the range requirements regarding truck classes, payloads and industry specifics, HIAB knuckle boom cranes provide the ultimate solution. Mounted behind the cab or on the rear, the unique fold-away design does not take up valuable payload space enabling the crane vehicle to double up as the goods transport vehicle. Hiab Cranes provide a safer, more versatile and more efficient mobile crane solution.

## HIAB X-HIDUO 082 / 188 / X-HIPRO 302 Technical Specifications

HIAB X-HIDUO 082 B-3

HIAB X-HIDUO 188 E-5

HIAB X-HIPRO 302 EP-5

Our extensive stock of parts at our **Regional Distribution Center** ensures next-day delivery on almost all items, reducing **downtime** and **saving you money**. The same team you trust to deliver high-quality, premium products to your exact requirements can also be trusted to keep you moving.