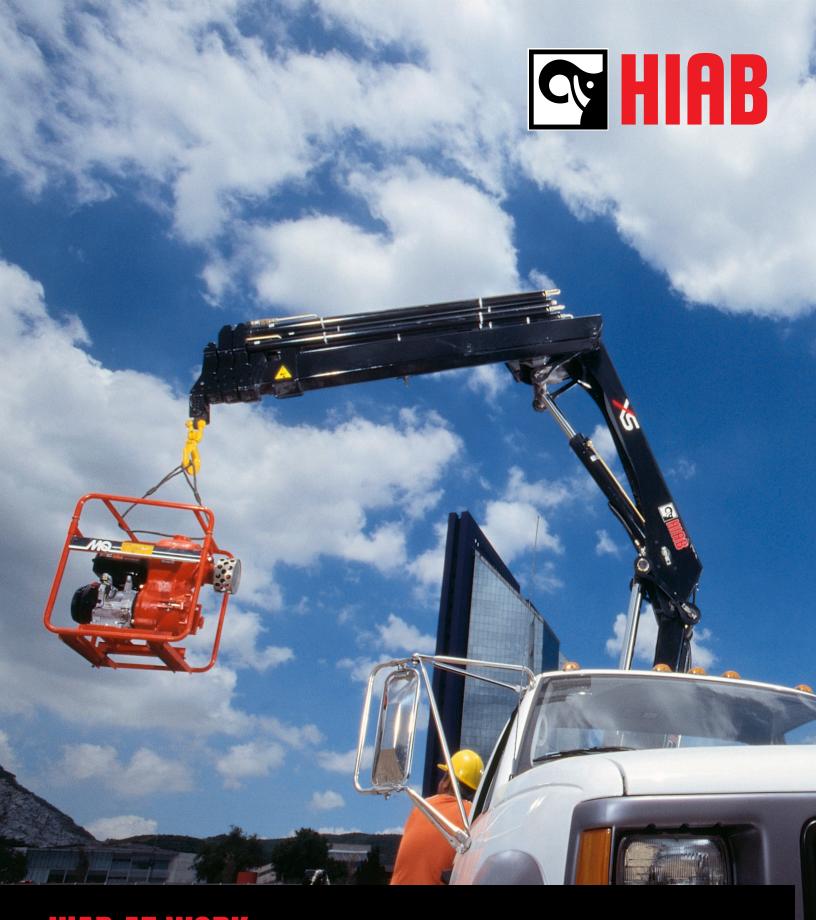

HIAB AT WORK
RENTAL EQUIPMENT DELIVERY

Operators throughout North America have acclaimed HIAB Cranes as the best truck mounted cranes on the market. HIAB cranes have been designed and built from the ground up to provide low crane weight, high lifting capacities with the best load handling characteristics & safety in their class. HIAB's next generation cranes perfectly cover today's delivery load handling delivery requirements. With a variety of models designed specifically to meet the range requirements regarding truck classes, payloads and industry specifics, HIAB knuckle boom cranes provide the ultimate solution. Mounted behind the cab or on the rear, the unique fold-away design does not take up valuable payload space enabling the crane vehicle to double up as the goods transport vehicle. Hiab Cranes provide a safer, more versatile and more efficient mobile crane solution.