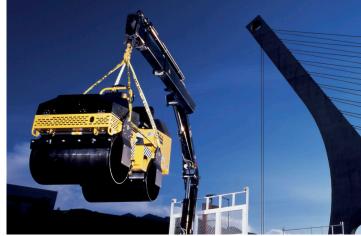

HIAB AT WORK
RENTAL EQUIPMENT DELIVERY

Operators throughout North America have acclaimed HIAB Cranes as the best truck mounted cranes on the market. HIAB cranes have been designed and built from the ground up to provide low crane weight, high lifting capacities with the best load handling characteristics & safety in their class. HIAB's next generation cranes perfectly cover today's delivery load handling delivery requirements. With a variety of models designed specifically to meet the range requirements regarding truck classes, payloads and industry specifics, HIAB knuckle boom cranes provide the ultimate solution. Mounted behind the cab or on the rear, the unique fold-away design does not take up valuable payload space enabling the crane vehicle to double up as the goods transport vehicle. Hiab Cranes provide a safer, more versatile and more efficient mobile crane solution.