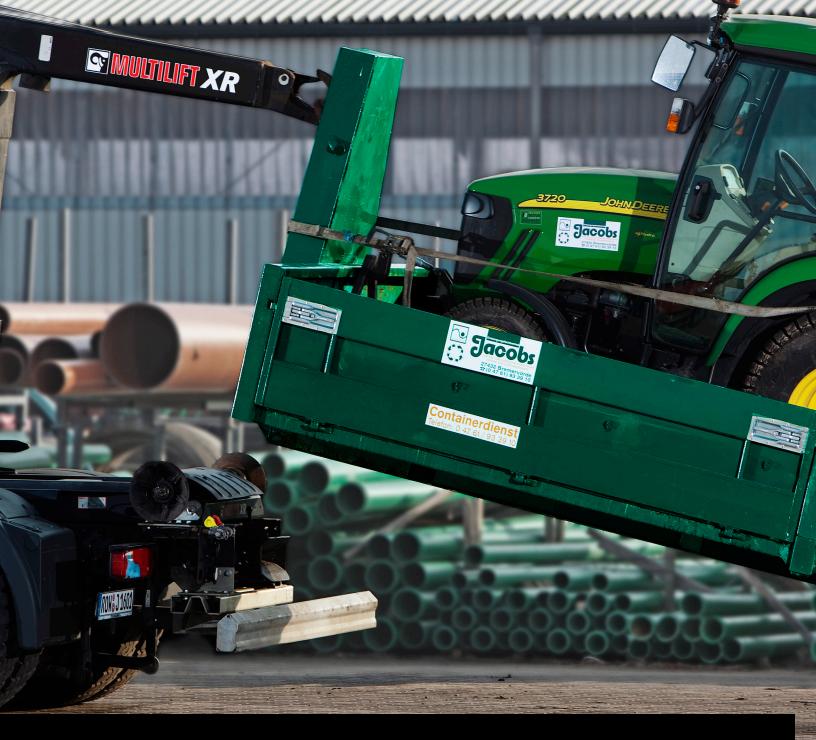

# MULTILIFT AT WORK RENTAL EQUIPMENT DELIVERY

## MULTILIFT HOOKLIFTS QUICK CHANGE ARTIST

MULTILIFT hooklifts provide ultimate versatility, efficiency, speed, and safety. Designed and built with superior highstrength steel on a lightweight frame meaning payload is maximized, which is critical in today's industry. MULTILIFT trucks are capable of exchanging bodies in 2 minutes or less. Bodies can be left and/or exchanged on site, enabling works to seamlessly continue and the truck to remain available for other works. MULTILIFT can, therefore, expand the competencies of your business without growing fleet size. MULTILIFT hooklifts allow for ground level loading and unloading, bringing an unprecedented level of safety. With non-CDL and CDL options available, MULTILIFT increases productivity without jeopardizing safety and overhead costs.

#### **MULTILIFT ADDRESSES YOUR INDUSTRY PAIN POINTS**

Diversify the scope of your business and get more out of your operations for an improved bottom line. MULTILIFT hooklifts and ISO container carriers tackle all your on- and off-loading needs or double as a true dump truck. Covering Class 5 through Class 8 chassis, capacities of 12,000 lb. to 72,000 lb. and body/container lengths of 10' to 24', MULTILIFT has you covered.