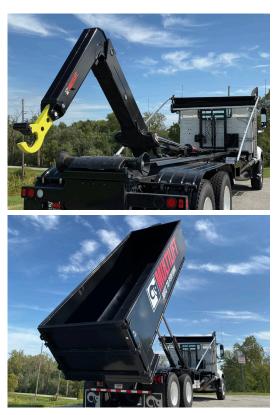

# MULTILIFT AT WORK RENTAL EQUIPMENT DELIVERY

## MULTILIFT HOOKLIFTS QUICK CHANGE ARTIST

MULTILIFT hooklifts provide ultimate versatility, efficiency, speed, and safety. Designed and built with superior highstrength steel on a lightweight frame meaning payload is maximized, which is critical in today's industry. MULTILIFT trucks are capable of exchanging bodies in 2 minutes or less. Bodies can be left and/or exchanged on site, enabling works to seamlessly continue and the truck to remain available for other works. MULTILIFT can, therefore, expand the competencies of your business without growing fleet size. MULTILIFT hooklifts allow for ground level loading and unloading, bringing an unprecedented level of safety. With non-CDL and CDL options available, MULTILIFT increases productivity without jeopardizing safety and overhead costs.

#### **MULTILIFT ADDRESSES YOUR INDUSTRY PAIN POINTS**

Diversify the scope of your business and get more out of your operations for an improved bottom line. MULTILIFT hooklifts and ISO container carriers tackle all your on- and off-loading needs or double as a true dump truck. Covering Class 5 through Class 8 chassis, capacities of 12,000 lb. to 72,000 lb. and body/container lengths of 10' to 24', MULTILIFT has you covered.