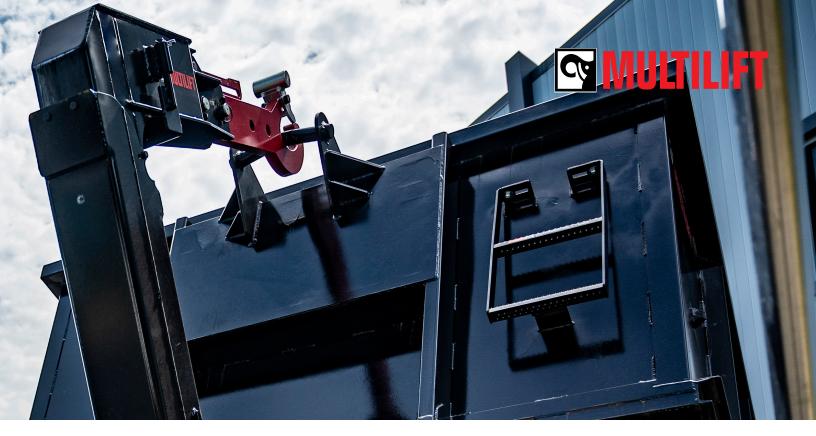

**SAFETY** - MULTILIFT hooklifts are the safest in the industry. At the bare minimum, all systems include: in cab operation, body up warning system, hook safety latch, maintenance support and mechanical body locks. Operate with peace-of-mind.

#### FEATURES THAT BRING SOLUTIONS

| STANDARD PRODUCT FEATURES                   | XR<br>SERIES | OPT<br>SERIES | ULT<br>SERIES |
|---------------------------------------------|--------------|---------------|---------------|
| Electric Cab Control                        | Х            | Х             | Х             |
| High Tensile Steel Construction             | Х            | Х             | Х             |
| Dual Pivot Design (true dumping)            | Х            | Х             | Х             |
| Hook Safety Latch                           | Х            | Х             | Х             |
| Body Up Warning Light                       | Х            | Х             | Х             |
| Sensors / Wiring - IP67                     | Х            | Х             | Х             |
| Zinc Primer / Top-Coat Black                | Х            | Х             | Х             |
| 2-Speed / PLC Controller (smart system)     |              |               | Х             |
| Soft Lowering (dump cycle)                  |              | Х             | Х             |
| Friction Relief (loading / unloading)       |              |               | Х             |
| Float Function (rough road assist)          |              | Х             | Х             |
| Pull Limiter (manage short bodies)          |              | Х             | Х             |
| Solid Cast Inserts (critical stress points) |              | Х             | Х             |
| Product Warranty (all parts / structural)   | 2-yr / 3-yr  | 2-yr / 3-yr   | 2-yr / 5-yr   |