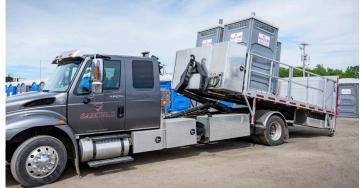

## MULTILIFT HOOKLIFTS QUICK CHANGE ARTIST

MULTILIFT hooklifts provide ultimate versatility, efficiency, speed, and safety. Designed and built with superior highstrength steel on a lightweight frame meaning payload is maximized, which is critical in today's industry. MULTILIFT trucks are capable of exchanging bodies in 2 minutes or less. Bodies can be left and/or exchanged on site, enabling works to seamlessly continue and the truck to remain available for other works. MULTILIFT can, therefore, expand the competencies of your business without growing fleet size. MULTILIFT hooklifts allow for ground level loading and unloading, bringing an unprecedented level of safety. With non-CDL and CDL options available, MULTILIFT increases productivity without jeopardizing safety and overhead costs.

#### **MULTILIFT ADDRESSES YOUR INDUSTRY PAIN POINTS**

Diversify the scope of your business and get more out of your operations for an improved bottom line. MULTILIFT hooklifts and ISO container carriers tackle all your on- and off-loading needs or double as a true dump truck. Covering Class 5 through Class 8 chassis, capacities of 12,000 lb. to 72,000 lb. and body/container lengths of 10' to 24', MULTILIFT has you covered.