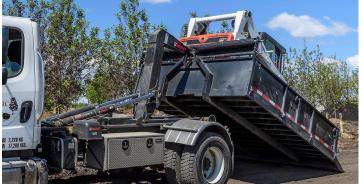

## MULTILIFT HOOKLIFTS QUICK CHANGE ARTIST

MULTILIFT hooklifts provide ultimate versatility, efficiency, speed, and safety. Designed and built with superior highstrength steel on a lightweight frame meaning payload is maximized, which is critical in today's industry. MULTILIFT trucks are capable of exchanging bodies in 2 minutes or less. Bodies can be left and/or exchanged on site, enabling works to seamlessly continue and the truck to remain available for other works. MULTILIFT can, therefore, expand the competencies of your business without growing fleet size. MULTILIFT hooklifts allow for ground level loading and unloading, bringing an unprecedented level of safety. With non-CDL and CDL options available, MULTILIFT increases productivity without jeopardizing safety and overhead costs.

**EFFICIENCY** - The right equipment can change the course of your business. With a MULTILIFT on the back, you'll instantly increase daily productivity. Incorporating the best safety features, smooth and fast operation built on a solid core, a MULTILIFT will help you start and finish each job efficiently and on time. Loading and unloading capabilities are maximized for a truck's available payload as well as the working environment.