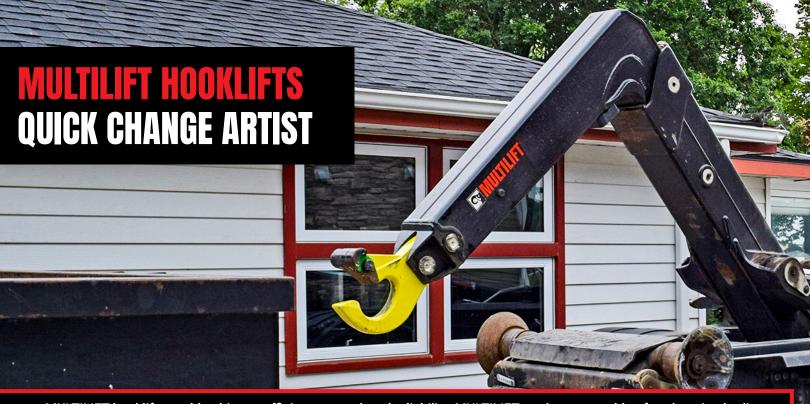

### **MULTILIFT ADDRESSES YOUR INDUSTRY PAIN POINTS**

Diversify the scope of your business and get more out of your operations for an improved bottom line. MULTILIFT hooklifts and ISO container carriers tackle all your on- and off-loading needs or double as a true dump truck. Covering Class 5 through Class 8 chassis, capacities of 12,000 lb. to 72,000 lb. and body/container lengths of 10' to 24', MULTILIFT has you covered.