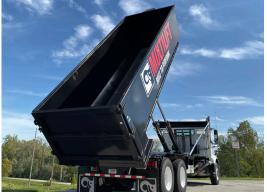

MULTILIFT AT WORK ROOFING PROJECTS

MULTILIFT hooklifts enable ultimate efficiency, speed, and reliability. MULTILIFT trucks are capable of exchanging bodies in 2 minutes or less. From open-top containers to dump bodies to flat beds, bodies can be left and/or exchanged on site, enabling works to seamlessly continue and the truck to remain available for other works. MULTILIFT hooklifts also allow for ground-level loading and unloading, bringing improved safety. Designed and built with superior high-strength steel on a lightweight frame, payload is also maximized.

### **MULTILIFT ADDRESSES YOUR INDUSTRY PAIN POINTS**

Diversify the scope of your business and get more out of your operations for an improved bottom line. MULTILIFT hooklifts and ISO container carriers tackle all your on- and off-loading needs or double as a true dump truck. Covering Class 5 through Class 8 chassis, capacities of 12,000 lb. to 72,000 lb. and body/container lengths of 10' to 24', MULTILIFT has you covered.