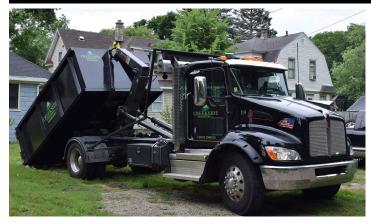

MULTILIFT AT WORK ROOFING PROJECTS

MULTILIFT hooklifts enable ultimate efficiency, speed, and reliability. MULTILIFT trucks are capable of exchanging bodies in 2 minutes or less. From open-top containers to dump bodies to flat beds, bodies can be left and/or exchanged on site, enabling works to seamlessly continue and the truck to remain available for other works. MULTILIFT hooklifts also allow for ground-level loading and unloading, bringing improved safety. Designed and built with superior high-strength steel on a lightweight frame, payload is also maximized.

### **MULTILIFT ADDRESSES YOUR INDUSTRY PAIN POINTS**

Diversify the scope of your business and get more out of your operations for an improved bottom line. MULTILIFT hooklifts and ISO container carriers tackle all your on- and off-loading needs or double as a true dump truck. Covering Class 5 through Class 8 chassis, capacities of 12,000 lb. to 72,000 lb. and body/container lengths of 10' to 24', MULTILIFT has you covered.