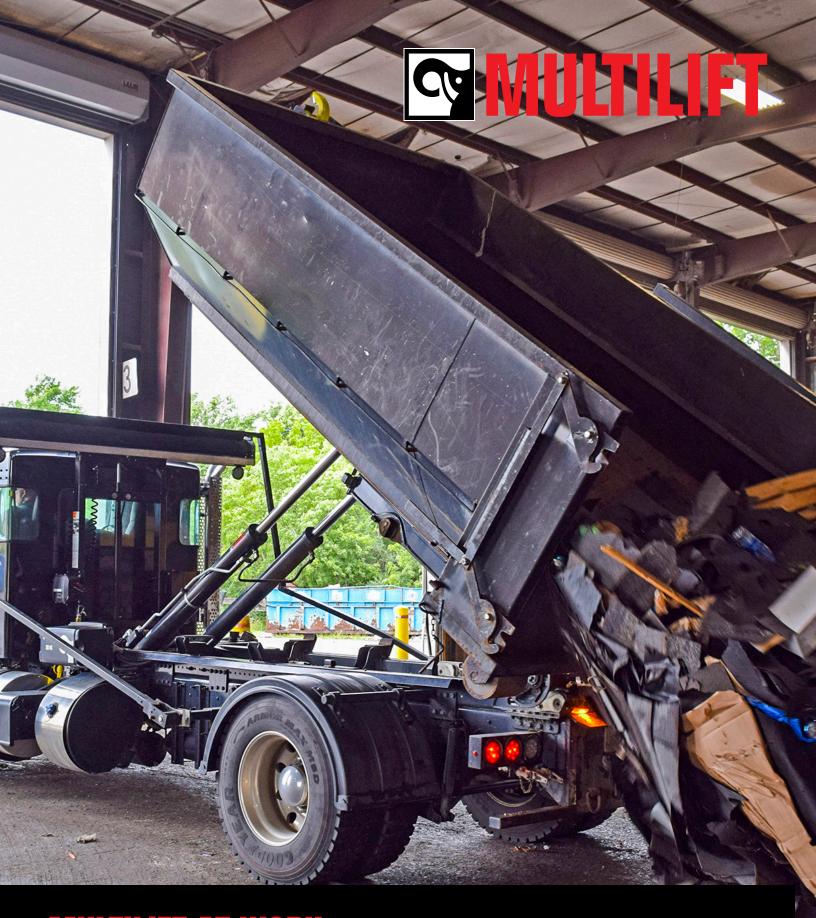

MULTILIFT AT WORK ROOFING PROJECTS

MULTILIFT hooklifts enable ultimate efficiency, speed, and reliability. MULTILIFT trucks are capable of exchanging bodies in 2 minutes or less. From open-top containers to dump bodies to flat beds, bodies can be left and/or exchanged on site, enabling works to seamlessly continue and the truck to remain available for other works. MULTILIFT hooklifts also allow for ground-level loading and unloading, bringing improved safety. Designed and built with superior high-strength steel on a lightweight frame, payload is also maximized.