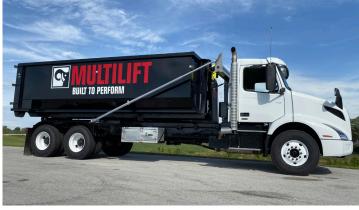

MULTILIFT AT WORK ROOFING PROJECTS

MULTILIFT hooklifts enable ultimate efficiency, speed, and reliability. MULTILIFT trucks are capable of exchanging bodies in 2 minutes or less. From open-top containers to dump bodies to flat beds, bodies can be left and/or exchanged on site, enabling works to seamlessly continue and the truck to remain available for other works. MULTILIFT hooklifts also allow for ground-level loading and unloading, bringing improved safety. Designed and built with superior high-strength steel on a lightweight frame, payload is also maximized.

### **MULTILIFT ADDRESSES YOUR INDUSTRY PAIN POINTS**

Diversify the scope of your business and get more out of your operations for an improved bottom line. MULTILIFT hooklifts and ISO container carriers tackle all your on- and off-loading needs or double as a true dump truck. Covering Class 5 through Class 8 chassis, capacities of 12,000 lb. to 72,000 lb. and body/container lengths of 10' to 24', MULTILIFT has you covered.