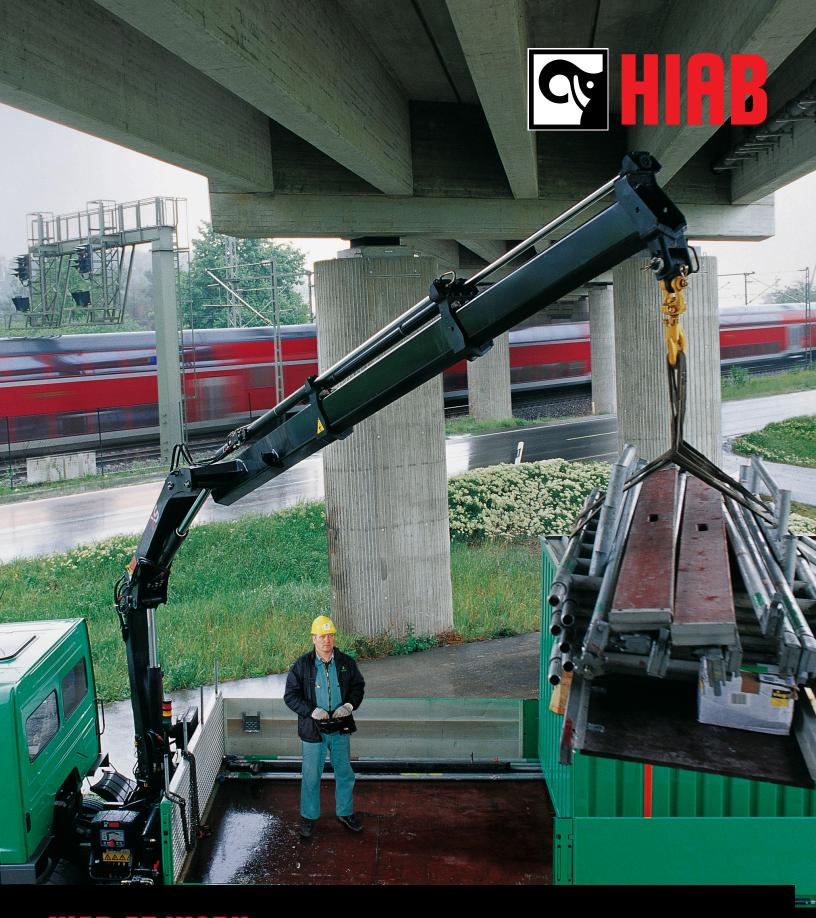

HIAB AT WORK SCAFFOLDING DELIVERY

Operators throughout North America have acclaimed HIAB Cranes as the best cranes onthe market for the delivery of building materials. HIAB cranes have been designed and built from the ground up to provide low crane weight, high lifting capacities, and the best load handling characteristics in their class. HIAB's next generation cranes perfectly cover all of today's building delivery requirements. With a variety of models designed specifically to meet the different demands of building materials deliveries, HIAB knuckle boom cranes are the ultimate solution. Mounted behind the cab, its unique fold-away design does not take up valuable payload space and a HIAB crane is a one-man operation, providing a safer, more versatile and efficient delivery method.