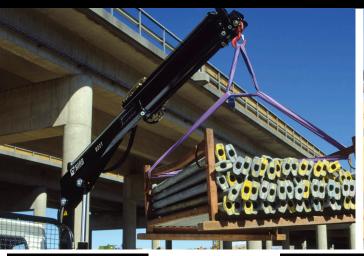

HIAB AT WORK SCAFFOLDING DELIVERY

Operators throughout North America have acclaimed HIAB Cranes as the best cranes onthe market for the delivery of building materials. HIAB cranes have been designed and built from the ground up to provide low crane weight, high lifting capacities, and the best load handling characteristics in their class. HIAB's next generation cranes perfectly cover all of today's building delivery requirements. With a variety of models designed specifically to meet the different demands of building materials deliveries, HIAB knuckle boom cranes are the ultimate solution. Mounted behind the cab, its unique fold-away design does not take up valuable payload space and a HIAB crane is a one-man operation, providing a safer, more versatile and efficient delivery method.