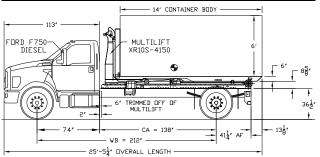

# MULTILIFT XR10S / ULTIMA 21S Technical Specifications

## MULTILIFT XR10S

FREIGHTLINER

114'

SBA

MULTILIFT

114'

MULTILIFT

114'