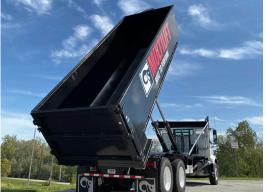

MULTILIFT AT WORK
SCRAP HANDLING

MULTILIFT hooklifts can handle all scrap material with ultimate efficiency, speed, and reliability. Designed and built with superior high-strength steel on a lightweight frame, the daily payload is maximized, which is critical to this industry. MULTILIFT trucks are capable of exchanging bodies in 2 minutes or less. Bodies can be left and/or exchanged on site, enabling works to seamlessly continue and the truck to remain available for other works. MULTILIFT can, therefore, expand the competencies of your business without growing fleet size. With non-CDL and CDL options available, MULTILIFT increases productivity without jeopardizing safety and overhead costs, giving the competitive edge needed.

## **MULTILIFT ADDRESSES YOUR INDUSTRY PAIN POINTS**

Diversify the scope of your business and get more out of your operations for an improved bottom line. MULTILIFT hooklifts and ISO container carriers tackle all your on- and off-loading needs or double as a true dump truck. Covering Class 5 through Class 8 chassis, capacities of 12,000 lb. to 72,000 lb. and body/container lengths of 10' to 24', MULTILIFT has you covered.