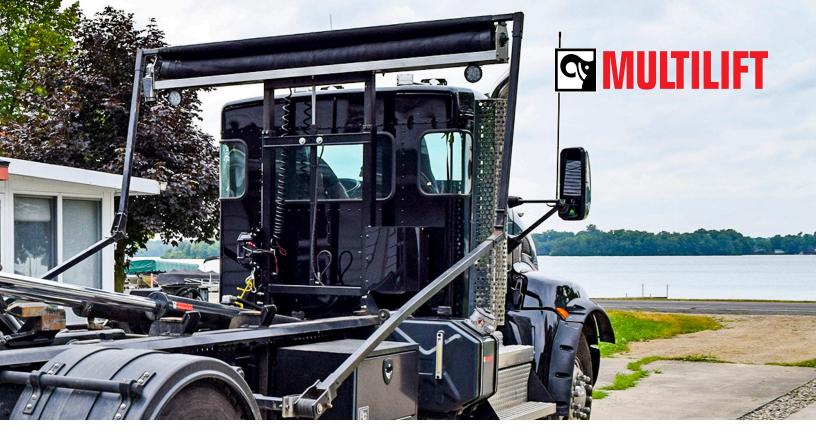

**SAFETY -** MULTILIFT hooklifts are the safest in the industry. At the bare minimum, all systems include: in cab operation, body up warning system, hook safety latch, maintenance support and mechanical body locks. Operate with peace-of-mind.

**TRAINING** - Training and educating operators takes time, but the MULTILIFT's leading-edge technology allows customers to manage their resources in the best way, whether the operator is highly experienced or a new employee without losing too much time.