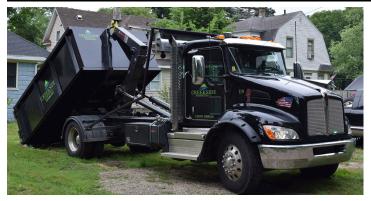

MULTILIFT AT WORK
SCRAP HANDLING

MULTILIFT hooklifts can handle all scrap material with ultimate efficiency, speed, and reliability. Designed and built with superior high-strength steel on a lightweight frame, the daily payload is maximized, which is critical to this industry. MULTILIFT trucks are capable of exchanging bodies in 2 minutes or less. Bodies can be left and/or exchanged on site, enabling works to seamlessly continue and the truck to remain available for other works. MULTILIFT can, therefore, expand the competencies of your business without growing fleet size. With non-CDL and CDL options available, MULTILIFT increases productivity without jeopardizing safety and overhead costs, giving the competitive edge needed.

## **MULTILIFT ADDRESSES YOUR INDUSTRY PAIN POINTS**

Diversify the scope of your business and get more out of your operations for an improved bottom line. MULTILIFT hooklifts and ISO container carriers tackle all your on- and off-loading needs or double as a true dump truck. Covering Class 5 through Class 8 chassis, capacities of 12,000 lb. to 72,000 lb. and body/container lengths of 10' to 24', MULTILIFT has you covered.