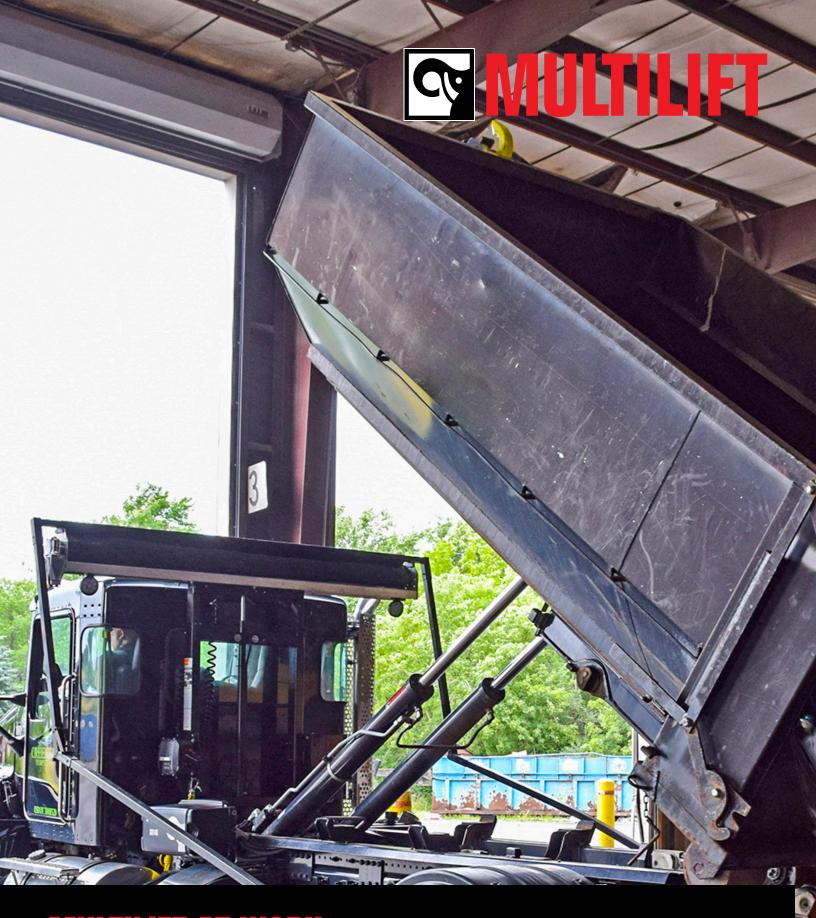

MULTILIFT AT WORK
SCRAP HANDLING

MULTILIFT hooklifts can handle all scrap material with ultimate efficiency, speed, and reliability. Designed and built with superior high-strength steel on a lightweight frame, the daily payload is maximized, which is critical to this industry. MULTILIFT trucks are capable of exchanging bodies in 2 minutes or less. Bodies can be left and/or exchanged on site, enabling works to seamlessly continue and the truck to remain available for other works. MULTILIFT can, therefore, expand the competencies of your business without growing fleet size. With non-CDL and CDL options available, MULTILIFT increases productivity without jeopardizing safety and overhead costs, giving the competitive edge needed.