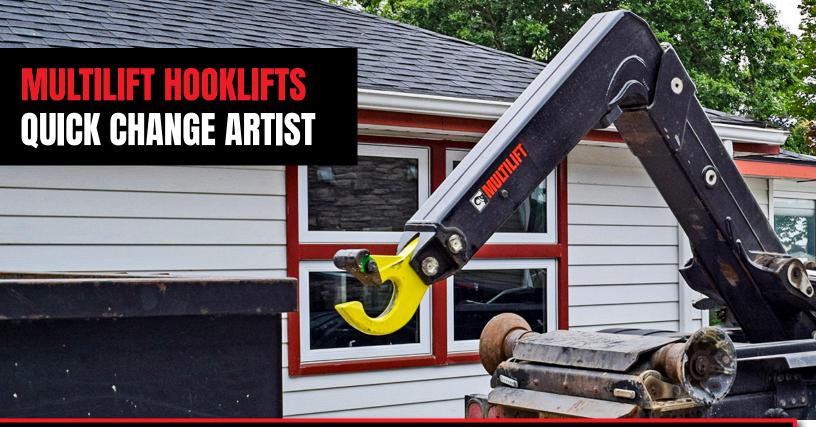

## **MULTILIFT ADDRESSES YOUR INDUSTRY PAIN POINTS**

Diversify the scope of your business and get more out of your operations for an improved bottom line. MULTILIFT hooklifts and ISO container carriers tackle all your on- and off-loading needs or double as a true dump truck. Covering Class 5 through Class 8 chassis, capacities of 12,000 lb. to 72,000 lb. and body/container lengths of 10' to 24', MULTILIFT has you covered.

**EFFICIENCY** - The right equipment can change the course of your business. With a MULTILIFT on the back, you'll instantly increase daily productivity. Incorporating the best safety features, smooth and fast operation built on a solid core, a MULTILIFT will help you start and finish each job efficiently and on time. Loading and unloading capabilities are maximized for a truck's available payload as well as the working environment.