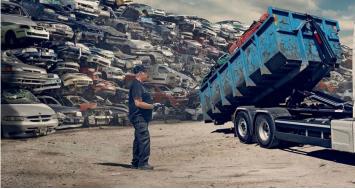

MULTILIFT AT WORK
SCRAP HANDLING

MULTILIFT hooklifts can handle all scrap material with ultimate efficiency, speed, and reliability. Designed and built with superior high-strength steel on a lightweight frame, the daily payload is maximized, which is critical to this industry. MULTILIFT trucks are capable of exchanging bodies in 2 minutes or less. Bodies can be left and/or exchanged on site, enabling works to seamlessly continue and the truck to remain available for other works. MULTILIFT can, therefore, expand the competencies of your business without growing fleet size. With non-CDL and CDL options available, MULTILIFT increases productivity without jeopardizing safety and overhead costs, giving the competitive edge needed.