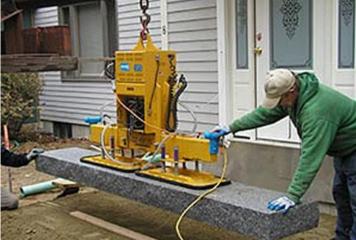

HIAB AT WORK
TILE & MARBLE DELIVERIES

The business of manufacturing and supplying tile and marble materials has never been more challenging. To remain competitive, many companies choose HIAB knuckleboom cranes to deliver maximum efficiency and versatility in the handling and delivery of tile and marble. A HIAB crane can work from any position as its articulating boom system pivots and telescopes at several points and is centered on the chassis. Thus the operator can easily maneuver monuments or vaults into position, avoiding obstructions between the truck and the delivery site – a big advantage for this industry.

## HIAB ADDRESSES YOUR INDUSTRY PAIN POINTS

Hiab loader cranes are stronger, tougher, and smarter, easily adapting to the ever changing needs of the tile and marble industries. With reliable support, intelligent services, and a growing number of connected solutions, Hiab loader cranes will maximize performance by offering the right solution for loading, unloading, or moving materials. Like no other truck mounted equipment provider, Hiab understands the specific requirements and realities of any industry and will help secure a safer, more efficient operation with reduced downtime while maximizing revenue.