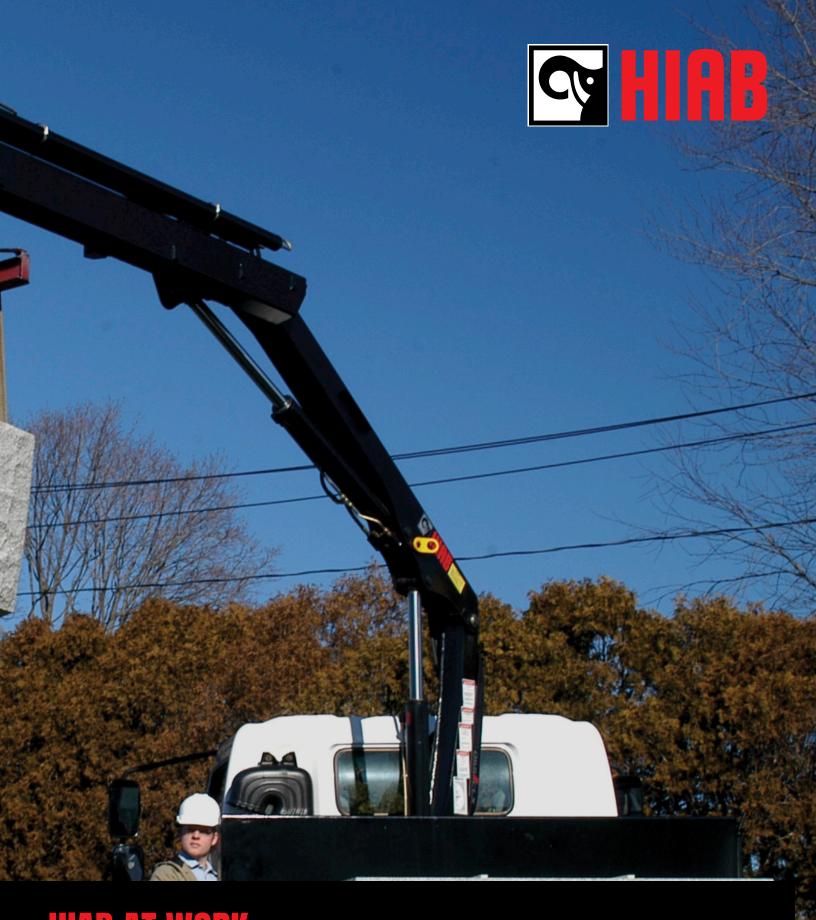

HIAB AT WORK
TILE & MARBLE DELIVERIES

The business of manufacturing and supplying tile and marble materials has never been more challenging. To remain competitive, many companies choose HIAB knuckleboom cranes to deliver maximum efficiency and versatility in the handling and delivery of tile and marble. A HIAB crane can work from any position as its articulating boom system pivots and telescopes at several points and is centered on the chassis. Thus the operator can easily maneuver monuments or vaults into position, avoiding obstructions between the truck and the delivery site – a big advantage for this industry.