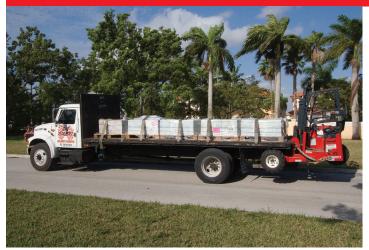

MOFFETT AT WORK
TILE & MARBLE

As the building industry continues to grow, today's homeowners, designers and architects have unlimited choices when it comes to choosing the materials used to create distinctive looks in their homes, offices and commercial properties. As a result, there has been a huge growth in the use of tile, porcelain and natural stone products for floor, wall and countertop design projects. These products are typically specified at the design center, custom ordered & cut to fit the exact job requirements, and shipped to the fulfillment center for distribution. As these elegant and fragile products are costly to replace, they must be handled and delivered with care.

The MOFFETT truck mounted forklift is the perfect match for all your tile & natural stone deliveries. With its unique ability to smoothly transverse all types of terrain, the MOFFETT carries your valuable and fragile products straight to the point and gently places them safely where needed. Whether to the yard or onto a dock at a retail outlet, inside a garage at a private residence, or into a commercial building, the MOFFETT ensures a smooth and safe delivery each and every time.