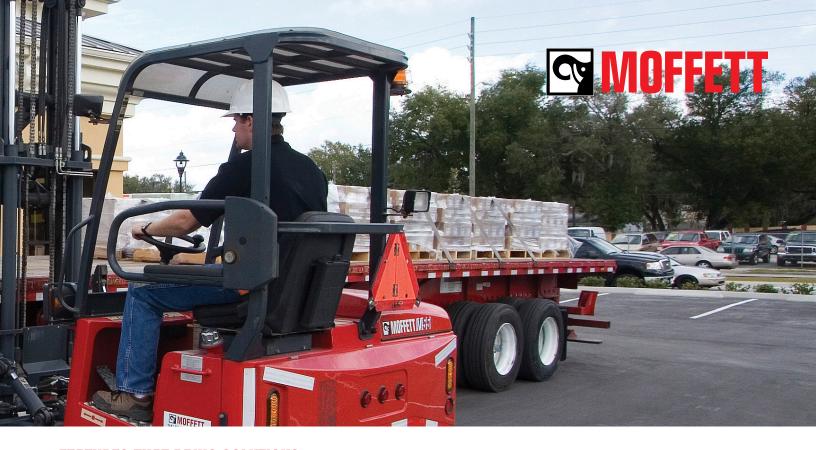

The MOFFETT truck mounted forklift is the perfect match for all your tile & natural stone deliveries. With its unique ability to smoothly transverse all types of terrain, the MOFFETT carries your valuable and fragile products straight to the point and gently places them safely where needed. Whether to the yard or onto a dock at a retail outlet, inside a garage at a private residence, or into a commercial building, the MOFFETT ensures a smooth and safe delivery each and every time.

### **MOFFETT ADDRESSES YOUR INDUSTRY PAIN POINTS**

MOFFETT truck mounted forklifts promise safety, cost efficiency, and reliable performance. A MOFFETT truck mounted forklift is the ideal productivity tool for delivering more in your business. Its innovative design delivers simple and efficient loading and unloading of the forklift itself and its cargo. With the ability to mount conveniently at the rear of a truck or trailer, more goods can be transported, resulting in increased productivity and more profits. With a durable and tough construction that is still light and maneuverable, the MOFFETT truck mounted forklift provides more precision, more versatility, and more competitive edge.