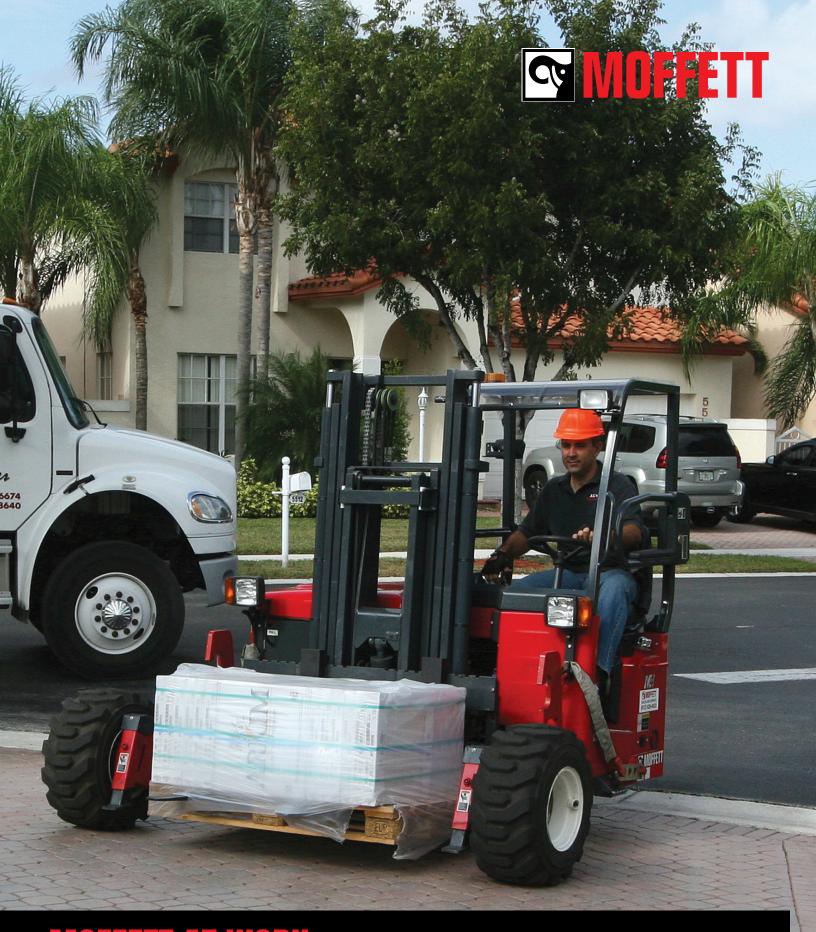

MOFFETT AT WORK
TILE & MARBLE

As the building industry continues to grow, today's homeowners, designers and architects have unlimited choices when it comes to choosing the materials used to create distinctive looks in their homes, offices and commercial properties. As a result, there has been a huge growth in the use of tile, porcelain and natural stone products for floor, wall and countertop design projects. These products are typically specified at the design center, custom ordered & cut to fit the exact job requirements, and shipped to the fulfillment center for distribution. As these elegant and fragile products are costly to replace, they must be handled and delivered with care.

The MOFFETT truck mounted forklift is the perfect match for all your tile & natural stone deliveries. With its unique ability to smoothly transverse all types of terrain, the MOFFETT carries your valuable and fragile products straight to the point and gently places them safely where needed. Whether to the yard or onto a dock at a retail outlet, inside a garage at a private residence, or into a commercial building, the MOFFETT ensures a smooth and safe delivery each and every time.