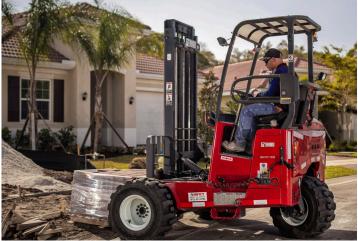

**Superior Terrainability:** The MOFFETT features a hydrostatic, all-wheel-drive system that can easily power through all types of terrain offering optimum stability and maneuverability. Even on muddy job sites - the MOFFETT can place product virtually anywhere.

Remote Ground Mount (RGM) allows the operator to completely mount or dismount the MOFFETT without the need to climb onto or off of the forklift when it is off of the ground. The wireless remote control allows the operator to stay in a safe position during the mounting and dismounting process. This means staying out of the line of traffic or any other hazard on the jobsite. The 25 ft radio range allows for optimal visibility during this process.