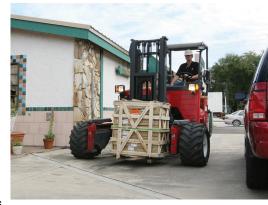

The MOFFETT truck mounted forklift is the perfect match for all your tile & natural stone deliveries. With its unique ability to smoothly transverse all types of terrain, the MOFFETT carries your valuable and fragile products straight to the point and gently places them safely where needed. Whether to the yard or onto a dock at a retail outlet, inside a garage at a private residence, or into a commercial building, the MOFFETT ensures a smooth and safe delivery each and every time.