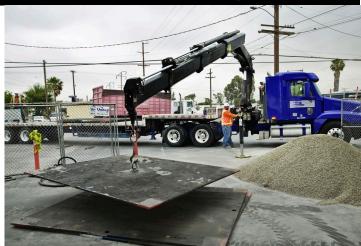

## HIAB AT WORK TRENCH PLATES & HIGHWAY MAINTENANCE

A A AT

## HIAB LOADER CRANES REACHING NEW LIMITS

Having the ability to set trench plates of all sizes and complete highway maintenance projects allow companies to remain competitive. To win contracts and make profit, companies need to stay within budget and keep downtime to a minimum, while maintaining a safe working environment. With a variety of models designed specifically to meet the demands of these industries, HIAB knuckleboom cranes are the ultimate solution.

Unlike stiff boom cranes, a HIAB crane is a one-man operation, providing a comprehensive, flexible, and versatile method. Mounted behind the cab, its unique fold-away design does not take up valuable payload space. The HIAB crane's high lifting capacity to low weight ratio allows for a higher payload, while maintaining a safe and efficient operation. With more maneuverability and versatility than traditional methods, a HIAB crane is an unprecedented solution for any trench setting and highway maintenance project.