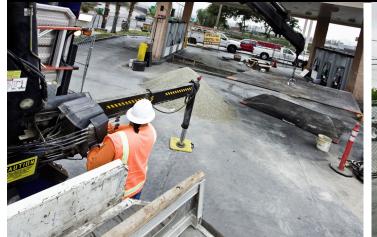

## HIAB AT WORK TRENCH PLATES & HIGHWAY MAINTENANCE

A A AT

## HIAB LOADER CRANES REACHING NEW LIMITS

Having the ability to set trench plates of all sizes and complete highway maintenance projects allow companies to remain competitive. To win contracts and make profit, companies need to stay within budget and keep downtime to a minimum, while maintaining a safe working environment. With a variety of models designed specifically to meet the demands of these industries, HIAB knuckleboom cranes are the ultimate solution.

Unlike stiff boom cranes, a HIAB crane is a one-man operation, providing a comprehensive, flexible, and versatile method. Mounted behind the cab, its unique fold-away design does not take up valuable payload space. The HIAB crane's high lifting capacity to low weight ratio allows for a higher payload, while maintaining a safe and efficient operation. With more maneuverability and versatility than traditional methods, a HIAB crane is an unprecedented solution for any trench setting and highway maintenance project.