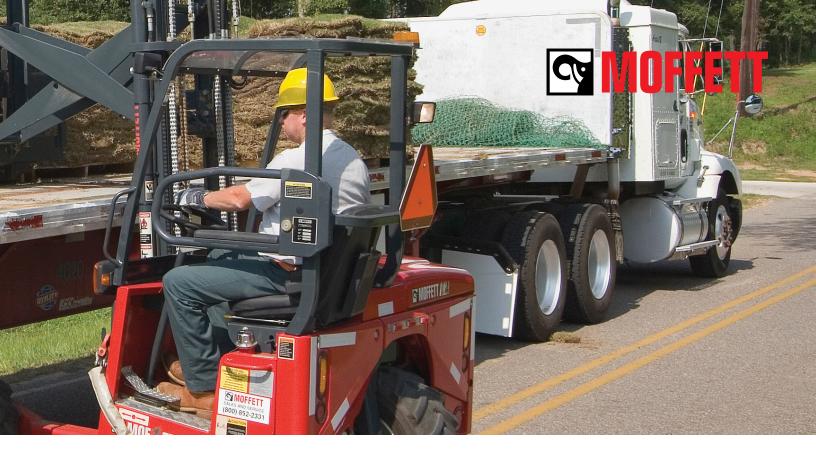

Single-side offloading can be achieved using MOFFETT's **Pantograph** that allows the forks to reach completely across the deck of the truck or trailer and lift or place a full capacity load, while still maintaining the tilt and side shift functionality of the mast. This eliminates the need to move the truck and trailer from one side of the road to the other to complete the offloading process.