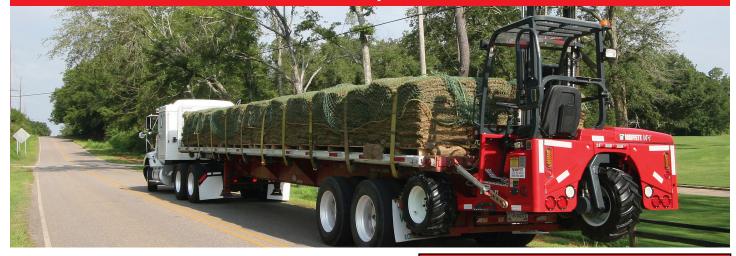

MOFFETT AT WORK SOD & TURFGRASS

As the market leader in truck mounted forklifts for over 40 years, Hiab continually invests in industry research and product development with a philosophy of "machines for applications." This research identified the need for a lightweight, robust, all-wheel drive machine capable of handling and delivering mini-rolls, slabs, and "big rolls" across varying terrains - from challenging new construction job sites to manicured lawns and golf courses.

This has led to the development of the MOFFETT M4 45.3P STM NX which features a static-mast and pantograph reach system which enables one-side unloading at select positions without needing to move your truck or trailer. It also offers all-wheel drive; a 4,500 lb capacity and a 25 HP, Tier4 Final-compliant diesel engine.

Single-side offloading can be achieved using MOFFETT's **Pantograph** that allows the forks to reach completely across the deck of the truck or trailer and lift or place a full capacity load, while still maintaining the tilt and side shift functionality of the mast. This eliminates the need to move the truck and trailer from one side of the road to the other to complete the offloading process.