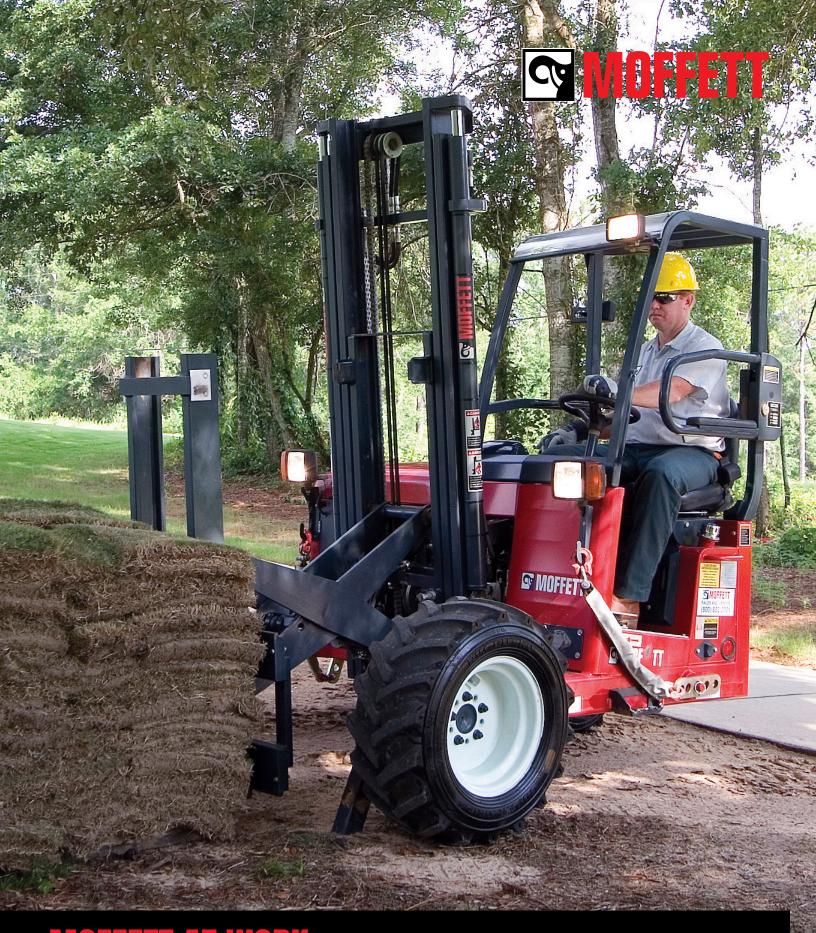

MOFFETT AT WORK SOD & TURFGRASS

As the market leader in truck mounted forklifts for over 40 years, Hiab continually invests in industry research and product development with a philosophy of "machines for applications." This research identified the need for a lightweight, robust, all-wheel drive machine capable of handling and delivering mini-rolls, slabs, and "big rolls" across varying terrains - from challenging new construction job sites to manicured lawns and golf courses.

This has led to the development of the MOFFETT M4 45.3P STM NX which features a static-mast and pantograph reach system which enables one-side unloading at select positions without needing to move your truck or trailer. It also offers all-wheel drive; a 4,500 lb capacity and a 25 HP, Tier4 Final-compliant diesel engine.

**Superior Terrainability:** The MOFFETT features a hydrostatic, all-wheel-drive system that can easily power through all types of terrain offering optimum stability and maneuverability. Even on muddy job sites - the MOFFETT can place product virtually anywhere.