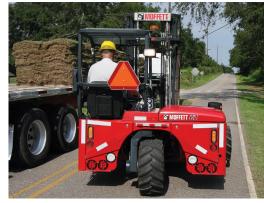

MOFFETT AT WORK SOD & TURFGRASS

As the market leader in truck mounted forklifts for over 40 years, Hiab continually invests in industry research and product development with a philosophy of "machines for applications." This research identified the need for a lightweight, robust, all-wheel drive machine capable of handling and delivering mini-rolls, slabs, and "big rolls" across varying terrains - from challenging new construction job sites to manicured lawns and golf courses.

This has led to the development of the MOFFETT M4 45.3P STM NX which features a static-mast and pantograph reach system which enables one-side unloading at select positions without needing to move your truck or trailer. It also offers all-wheel drive; a 4,500 lb capacity and a 25 HP, Tier4 Final-compliant diesel engine.