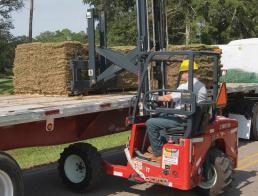

MOFFETT AT WORK SOD & TURFGRASS

As the market leader in truck mounted forklifts for over 40 years, Hiab continually invests in industry research and product development with a philosophy of "machines for applications." This research identified the need for a lightweight, robust, all-wheel drive machine capable of handling and delivering mini-rolls, slabs, and "big rolls" across varying terrains - from challenging new construction job sites to manicured lawns and golf courses.

This has led to the development of the MOFFETT M4 45.3P STM NX which features a static-mast and pantograph reach system which enables one-side unloading at select positions without needing to move your truck or trailer. It also offers all-wheel drive; a 4,500 lb capacity and a 25 HP, Tier4 Final-compliant diesel engine.