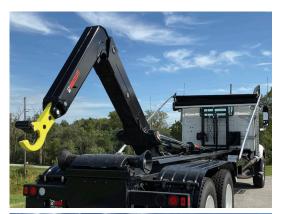

MULTILIFT AT WORK
UNIVERSITIES & AIRPORTS

MULTILIFT hooklifts provide the ultimate versatility, efficiency, speed, and safety to airport and college campus operations. The hooklift is a superior product that delivers excellent flexibility for your fleet, expanding the capabilities without increasing fleet size. MULTILIFT allows one truck to be used for all tasks, regardless of season or job, maximizing productivity and reliability year round. Designed and built with superior high-strength steel on a lightweight frame and paired with industry leading technology to maximise payload, operation efficiencies and safety, MULTILIFT trucks are capable of exchanging bodies (completely changing application) in 2 minutes or less. Bodies can be left and/or exchanged on site, enabling works to seamlessly continue and the truck to remain available for other works. Multilift's versatility expands fleet output without increasing fleet size and reduces overhead costs without jeopardizing safety. Multilift Hooklifts provide a safer, more versatile and more efficient solution.

#### **MULTILIFT ADDRESSES YOUR INDUSTRY PAIN POINTS**

Diversify the scope of your business and get more out of your operations for an improved bottom line. MULTILIFT hooklifts and ISO container carriers tackle all your on- and off-loading needs or double as a true dump truck. Covering Class 5 through Class 8 chassis, capacities of 12,000 lb. to 72,000 lb. and body/container lengths of 10' to 24', MULTILIFT has you covered.

**SAFETY -** MULTILIFT are the safest hooklifts in the industry. Your safety and wellbeing is the primary driver for every feature. MULTILIFT's industry-leading design ensures the lowest possible mounting height on every model reducing the risk of overturn.