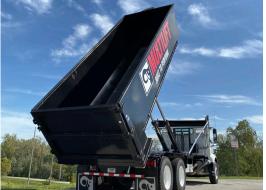

#### **MULTILIFT ADDRESSES YOUR INDUSTRY PAIN POINTS**

Diversify the scope of your business and get more out of your operations for an improved bottom line. MULTILIFT hooklifts and ISO container carriers tackle all your on- and off-loading needs or double as a true dump truck. Covering Class 5 through Class 8 chassis, capacities of 12,000 lb. to 72,000 lb. and body/container lengths of 10' to 24', MULTILIFT has you covered.

**EFFICIENCY** - The right equipment can change the course of your business. With a MULTILIFT on the back, you can increase daily productivity. Incorporating the best safety features, smooth and fast operation built on a solid core, a MULTILIFT will help you start and finish each job efficiently and on time. On and off-loading capabilities are maximized for a truck's available payload as well as the working environment.