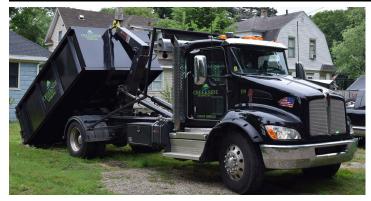

MULTILIFT AT WORK
UNIVERSITIES & AIRPORTS

MULTILIFT hooklifts provide the ultimate versatility, efficiency, speed, and safety to airport and college campus operations. The hooklift is a superior product that delivers excellent flexibility for your fleet, expanding the capabilities without increasing fleet size. MULTILIFT allows one truck to be used for all tasks, regardless of season or job, maximizing productivity and reliability year round. Designed and built with superior high-strength steel on a lightweight frame and paired with industry leading technology to maximise payload, operation efficiencies and safety, MULTILIFT trucks are capable of exchanging bodies (completely changing application) in 2 minutes or less. Bodies can be left and/or exchanged on site, enabling works to seamlessly continue and the truck to remain available for other works. Multilift's versatility expands fleet output without increasing fleet size and reduces overhead costs without jeopardizing safety. Multilift Hooklifts provide a safer, more versatile and more efficient solution.

#### **MULTILIFT ADDRESSES YOUR INDUSTRY PAIN POINTS**

Diversify the scope of your business and get more out of your operations for an improved bottom line. MULTILIFT hooklifts and ISO container carriers tackle all your on- and off-loading needs or double as a true dump truck. Covering Class 5 through Class 8 chassis, capacities of 12,000 lb. to 72,000 lb. and body/container lengths of 10' to 24', MULTILIFT has you covered.