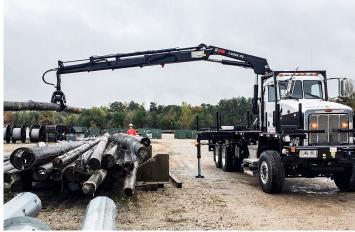

HIAB AT WORK UTILITIES

In today's highly competitive utilities industry, businesses need to have high productivity with low operating costs. Operators across North America have acclaimed HIAB X-HiDuo and X-HiPro cranes as the best cranes for utility companies.

HIAB crane trucks can handle product lifting and transportation without the need of additional equipment, optimizing the budget and productivity of your fleet. With a greater lifting capacity, extra reach, precise boom control, and a reliable hydraulic operation, HIAB equipment provides a versatile and flexible solution for the utility industry.

## **HIAB ADDRESSES YOUR INDUSTRY PAIN POINTS**

Hiab loader cranes are stronger, tougher, and smarter, easily adapting to the ever changing needs of the utility industry. With reliable support, intelligent services, and a growing number of connected solutions, Hiab loader cranes will maximize performance by offering the right solution for loading, unloading, or moving materials. Like no other truck mounted equipment provider, Hiab understands the specific requirements and realities of any industry and will help secure a safer, more efficient operation with reduced downtime while maximizing revenue.