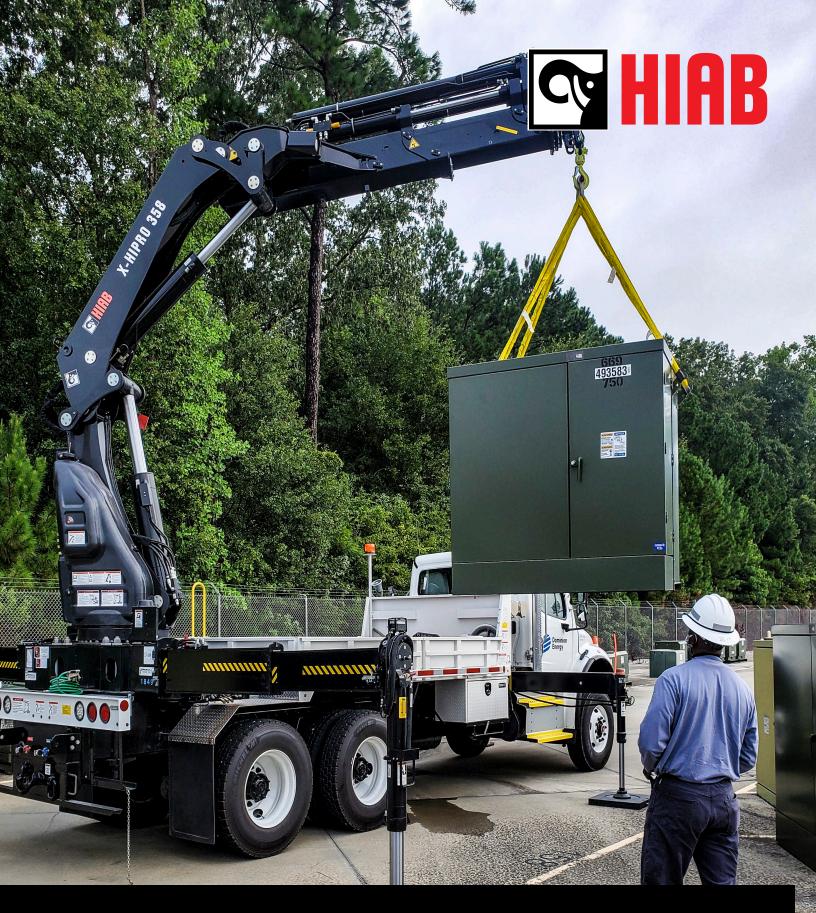

HIAB AT WORK UTILITIES

In today's highly competitive utilities industry, businesses need to have high productivity with low operating costs. Operators across North America have acclaimed HIAB X-HiDuo and X-HiPro cranes as the best cranes for utility companies.

HIAB crane trucks can handle product lifting and transportation without the need of additional equipment, optimizing the budget and productivity of your fleet. With a greater lifting capacity, extra reach, precise boom control, and a reliable hydraulic operation, HIAB equipment provides a versatile and flexible solution for the utility industry.