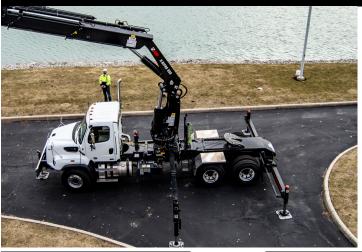

HIAB AT WORK UTILITIES

In today's highly competitive utilities industry, businesses need to have high productivity with low operating costs. Operators across North America have acclaimed HIAB X-HiDuo and X-HiPro cranes as the best cranes for utility companies.

HIAB crane trucks can handle product lifting and transportation without the need of additional equipment, optimizing the budget and productivity of your fleet. With a greater lifting capacity, extra reach, precise boom control, and a reliable hydraulic operation, HIAB equipment provides a versatile and flexible solution for the utility industry.

## **HIAB ADDRESSES YOUR INDUSTRY PAIN POINTS**

Hiab loader cranes are stronger, tougher, and smarter, easily adapting to the ever changing needs of the utility industry. With reliable support, intelligent services, and a growing number of connected solutions, Hiab loader cranes will maximize performance by offering the right solution for loading, unloading, or moving materials. Like no other truck mounted equipment provider, Hiab understands the specific requirements and realities of any industry and will help secure a safer, more efficient operation with reduced downtime while maximizing revenue.