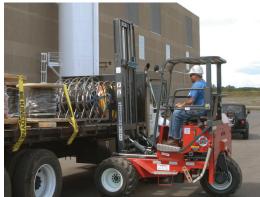

Full capacity, single-side offloading is achieved using MOFFETT's **Pantograph** and patented **Lift Assist System™** that allows the forks to reach completely across the deck of the truck or trailer and lift or place a full capacity load, while still maintaining the tilt and side shift functionality of the mast. This eliminates the need to move the truck and trailer from one side of the road to the other to complete the offloading process.