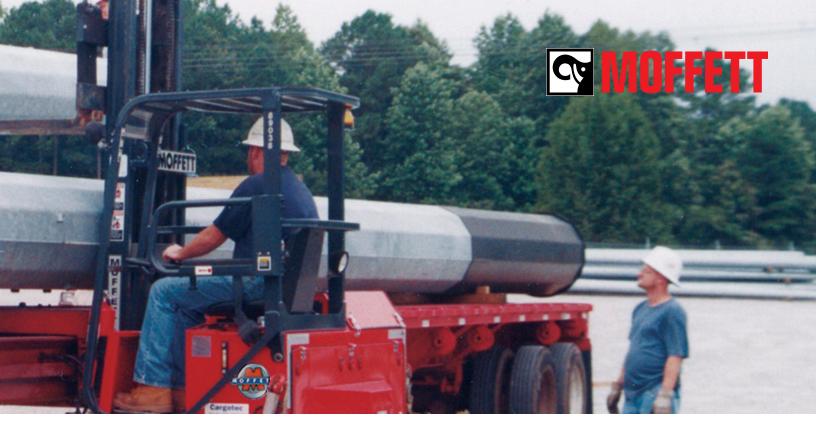

Full capacity, single-side offloading is achieved using MOFFETT's **Pantograph** and patented **Lift Assist System™** that allows the forks to reach completely across the deck of the truck or trailer and lift or place a full capacity load, while still maintaining the tilt and side shift functionality of the mast. This eliminates the need to move the truck and trailer from one side of the road to the other to complete the offloading process.

Four way steering allows the forklift to operate safely in 4 directions: forward and back as well as left and right. This allows the operator to transport long loads in a

much smaller space by carrying the load parallel to travel, eliminating the need to find alternate routes due to obstructions. Hiab ProCare™ is a proactive preventative maintenance service contract, designed to maximize untime of all blick equipment by maintaining proper