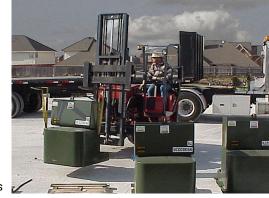

**Superior Terrainability:** The MOFFETT features a hydrostatic, all-wheel-drive system that can easily power through all types of terrain offering optimum stability and maneuverability. Even on muddy job sites - the MOFFETT can place product virtually anywhere.