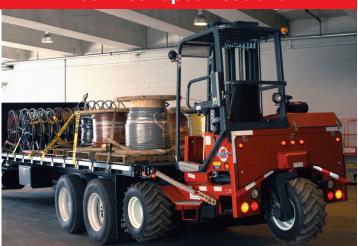

Full capacity, single-side offloading is achieved using MOFFETT's **Pantograph** and patented **Lift Assist System™** that allows the forks to reach completely across the deck of the truck or trailer and lift or place a full capacity load, while still maintaining the tilt and side shift functionality of the mast. This eliminates the need to move the truck and trailer from one side of the road to the other to complete the offloading process.