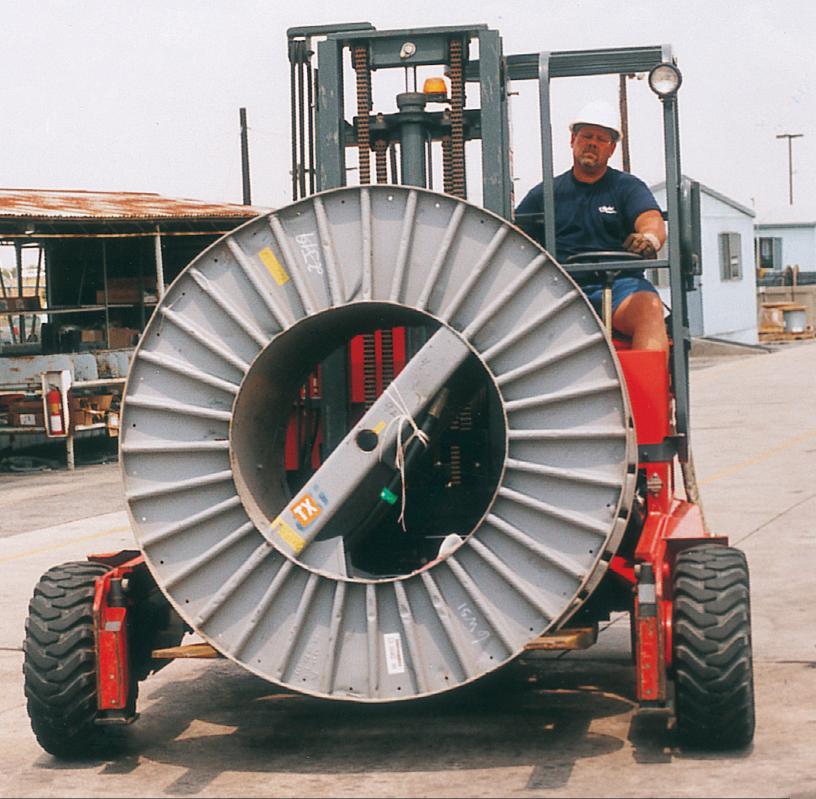

## **MOFFETT** THE POWER OF INNOVATION

As the market leader in truck mounted forklifts for over 40 years, Hiab continually invests in industry research and product development. Once on site, the MOFFETT dismounts in less than a minute and is ready to use its all-wheel drive and lightweight design to traverse rough terrain, curbs, and maneuver through tight spots with ease and agility. Crew members will appreciate the optional fork positioner which allows configuring the fork spacing to handle cable reels or utility works materials without leaving the operator compartment. The MOFFETT is the perfect solution for all your Electrical Utility work deliveries.

### **MOFFETT ADDRESSES YOUR INDUSTRY PAIN POINTS**

MOFFETT truck mounted forklifts promise safety, cost efficiency, and reliable performance. A MOFFETT truck mounted forklift is the ideal productivity tool for delivering more in your business. Its innovative design delivers simple and efficient loading and unloading of the forklift itself and its cargo. With the ability to mount conveniently at the rear of a truck or trailer, more goods can be transported, resulting in increased productivity and more profits. With a durable and tough construction that is still light and maneuverable, the MOFFETT truck mounted forklift provides more precision, more versatility, and more competitive edge.