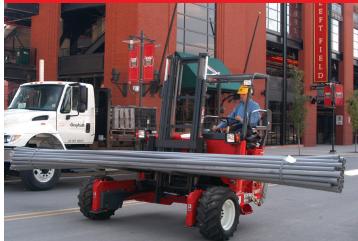

## **MOFFETT** THE POWER OF INNOVATION

As the market leader in truck mounted forklifts for over 40 years, Hiab continually invests in industry research and product development. Once on site, the MOFFETT dismounts in less than a minute and is ready to use its all-wheel drive and lightweight design to traverse rough terrain, curbs, and maneuver through tight spots with ease and agility. Crew members will appreciate the optional fork positioner which allows configuring the fork spacing to handle cable reels or utility works materials without leaving the operator compartment. The MOFFETT is the perfect solution for all your Electrical Utility work deliveries.

### **MOFFETT ADDRESSES YOUR INDUSTRY PAIN POINTS**

MOFFETT truck mounted forklifts promise safety, cost efficiency, and reliable performance. A MOFFETT truck mounted forklift is the ideal productivity tool for delivering more in your business. Its innovative design delivers simple and efficient loading and unloading of the forklift itself and its cargo. With the ability to mount conveniently at the rear of a truck or trailer, more goods can be transported, resulting in increased productivity and more profits. With a durable and tough construction that is still light and maneuverable, the MOFFETT truck mounted forklift provides more precision, more versatility, and more competitive edge.