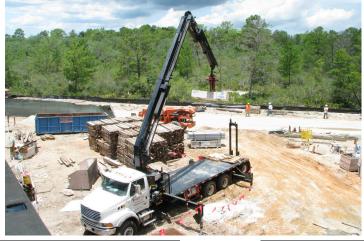

# HIAB AT WORK ROOFING MATERIAL DELIVERIES

## HIAB LOADER CRANES REACHING NEW LIMITS

Whether residential or commercial roofing, a HIAB crane is the most practical, adaptable, flexible, and cost effective tool for today's roofing supplies market. Operators across North America have acclaimed HIAB HiPro cranes as the best cranes to handle the delivery of roofing materials.

Designed to have unparalleled speed and accuracy, these cranes provide a vital and decisive edge in a highly competitive market. With a HIAB crane, shingles, isoboard, tar paper, commercial rolled roofing, steel decking, pea gravel, and other materials can be positioned precisely to various points on the roof or on the ground, even over parapet walls on flat roofed buildings and over ridges. With the versatility to place a load wherever it's needed, HIAB cranes minimize the need for movement by hand, offering a big advantage for this industry.