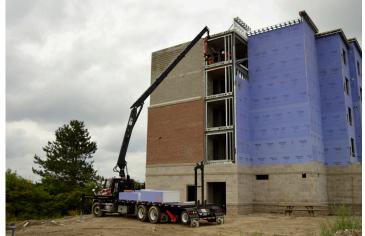

# HIAB AT WORK ROOFING MATERIAL DELIVERIES

## HIAB LOADER CRANES REACHING NEW LIMITS

Whether residential or commercial roofing, a HIAB crane is the most practical, adaptable, flexible, and cost effective tool for today's roofing supplies market. Operators across North America have acclaimed HIAB HiPro cranes as the best cranes to handle the delivery of roofing materials.

Designed to have unparalleled speed and accuracy, these cranes provide a vital and decisive edge in a highly competitive market. With a HIAB crane, shingles, isoboard, tar paper, commercial rolled roofing, steel decking, pea gravel, and other materials can be positioned precisely to various points on the roof or on the ground, even over parapet walls on flat roofed buildings and over ridges. With the versatility to place a load wherever it's needed, HIAB cranes minimize the need for movement by hand, offering a big advantage for this industry.