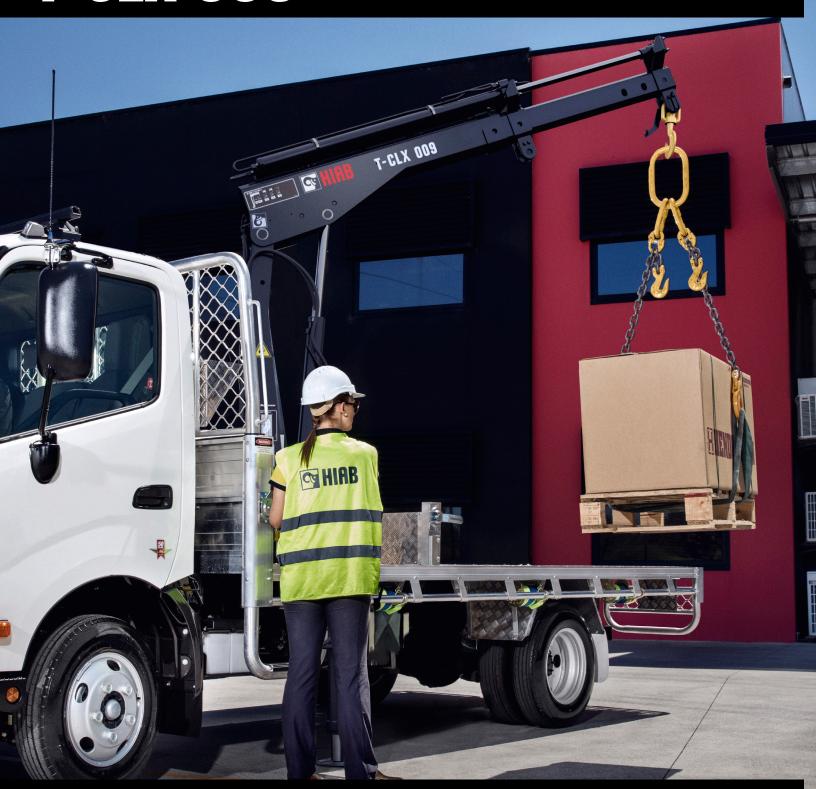

## TECHNICAL SPECIFICATIONS

## T-CLX 009





## **HIAB T-CLX 009 BASIC DATA**

| TECHNICAL DATA                                     | T-CLX 009-2                                     |
|----------------------------------------------------|-------------------------------------------------|
| Max. lifting capacity (ft-lbs)                     | 8 110                                           |
| Outreach, hydraulic extensions (ft)                | 8′ 10″                                          |
| Outreach / lifting capacity (ft-lbs)               | 3′ 7″ - 1 900<br>5′ 11″ - 1 150<br>8′ 10″ - 750 |
| Slewing angle (°)                                  | 190 - 322                                       |
| Height in folded position (in)                     | 53                                              |
| Width in folded position