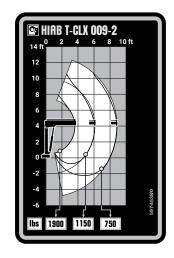

## **HIAB T-CLX 009 BASIC DATA**

| TECHNICAL DATA                                     | T-CLX 009-2                                     |
|----------------------------------------------------|-------------------------------------------------|
| Max. lifting capacity (ft-lbs)                     | 8 110                                           |
| Outreach, hydraulic extensions (ft)                | 8′ 10″                                          |
| Outreach / lifting capacity (ft-lbs)               | 3′ 7″ - 1 900<br>5′ 11″ - 1 150<br>8′ 10″ - 750 |
| Slewing angle (°)                                  | 190 - 322                                       |
| Height in folded position (in)                     | 53                                              |
| Width in folded position (in)                      | 29                                              |
| Installation space needed (in)                     | 20                                              |
| Weight, "standard" crane without stabilizers (lbs) | 330                                             |