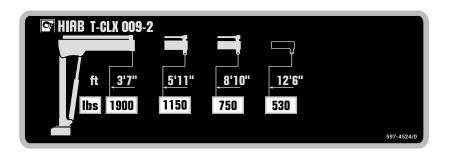

## **HIAB T-CLX 009 BASIC DATA**

| TECHNICAL DATA                                     | T-CLX 009-2                                     |
|----------------------------------------------------|-------------------------------------------------|
| Max. lifting capacity (ft-lbs)                     | 8 110                                           |
| Outreach, hydraulic extensions (ft)                | 8′ 10″                                          |
| Outreach / lifting capacity (ft-lbs)               | 3′ 7″ - 1 900<br>5′ 11″ - 1 150<br>8′ 10″ - 750 |
| Slewing angle (°)                                  | 190 - 322                                       |
| Height in folded position (in)                     | 53                                              |
| Width in folded position (in)                      | 29                                              |
| Installation space needed (in)                     | 20                                              |
| Weight, "standard" crane without stabilizers (lbs) | 330                                             |