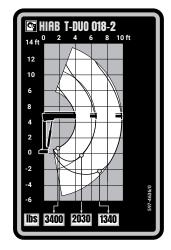

## **HIAB T-DUO 018 BASIC DATA**

| TECHNICAL DATA                                     | T-DUO 018-2                                       |
|----------------------------------------------------|---------------------------------------------------|
| Max. lifting capacity (ft-lbs)                     | 15 490                                            |
| Outreach, hydraulic extensions (ft)                | 10′ 2″                                            |
| Outreach / lifting capacity (ft-lbs)               | 3' 11" - 3 400<br>6' 7" - 2 030<br>9' 10" - 1 340 |
| Slewing angle (°)                                  | 190 - 322                                         |
| Height in folded position (in)                     | 62                                                |
| Width in folded position (in)                      | 45                                                |
| Installation space needed (in)                     | 20                                                |
| Weight, "standard" crane without stabilizers (lbs) | 460                                               |