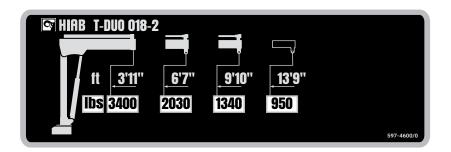

## **HIAB T-DUO 018 BASIC DATA**

| TECHNICAL DATA                                     | T-DUO 018-2                                       |
|----------------------------------------------------|---------------------------------------------------|
| Max. lifting capacity (ft-lbs)                     | 15 490                                            |
| Outreach, hydraulic extensions (ft)                | 10′ 2″                                            |
| Outreach / lifting capacity (ft-lbs)               | 3' 11" - 3 400<br>6' 7" - 2 030<br>9' 10" - 1 340 |
| Slewing angle (°)                                  | 190 - 322                                         |
| Height in folded position (in)                     | 62                                                |
| Width in folded position (in)                      | 45                                                |
| Installation space needed (in)                     | 20                                                |
| Weight, "standard" crane without stabilizers (lbs) | 460                                               |