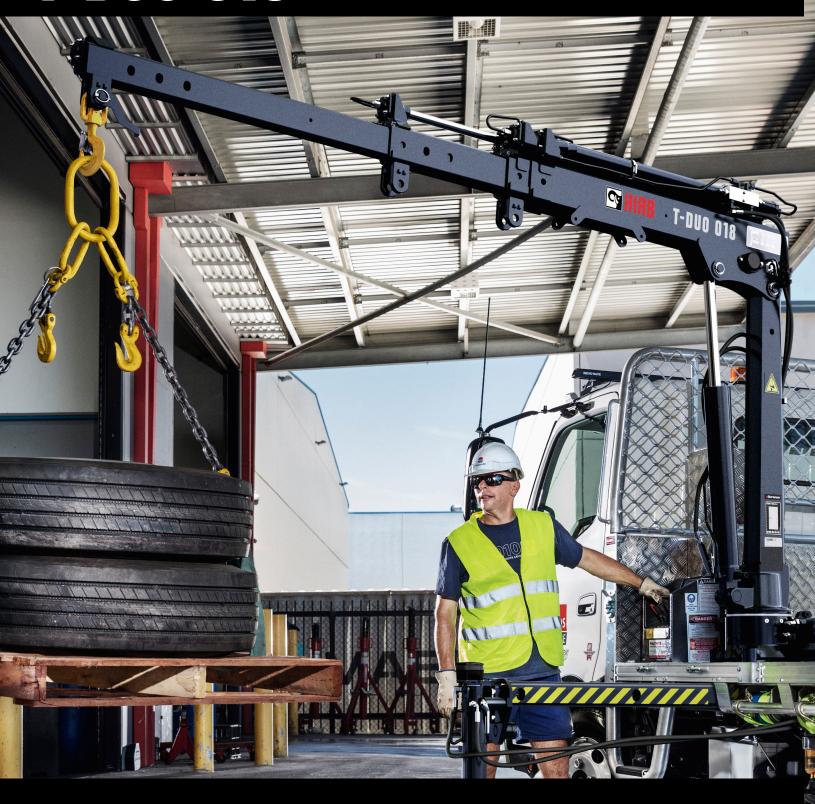

## T-DUO 018

A Duo crane is manually operated and easy to use, but it automatically adds a higher level of safety. The crane's SPACE system provides automatic assistance, making it easier to operate the crane safely without special training. Plus it tracks the crane's usage, providing valuable statistics and indicating when service and repairs are needed. Hiab's nDurance™ paint is an anti-corrosion paint system using nano technology for the ultimate anti-corrosion coating, maintaining a rust-free reliable crane.