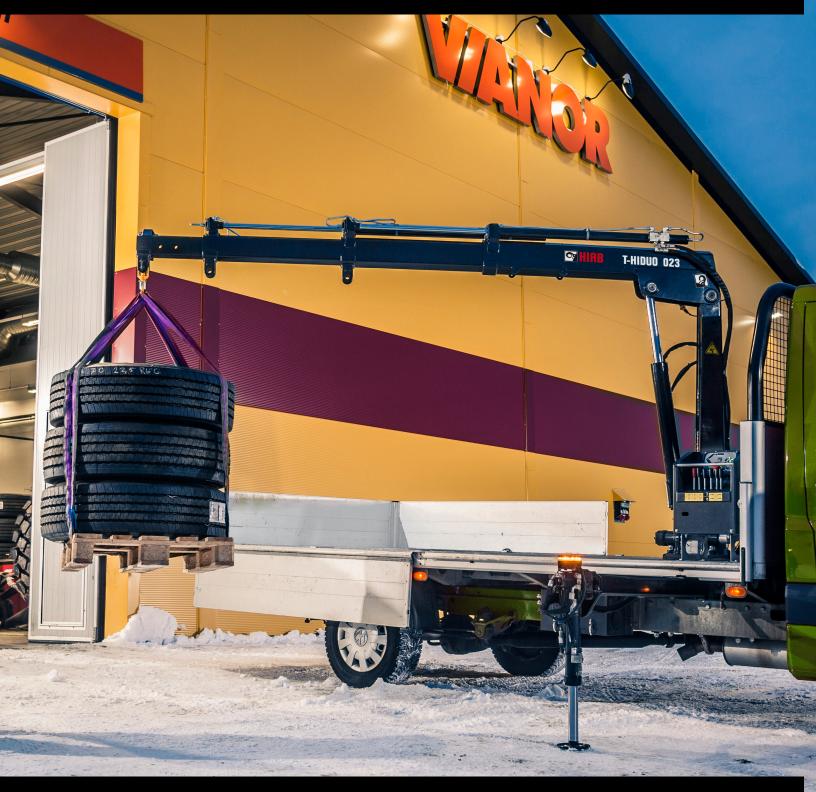

## TECHNICAL SPECIFICATIONS

## T-DUO 023





## **HIAB T-DUO 023 BASIC DATA**

| TECHNICAL DATA                                     | T-DUO 023-2                                        |
|----------------------------------------------------|----------------------------------------------------|
| Max. lifting capacity (ft-lbs)                     | 19 910                                             |
| Outreach, hydraulic extensions (ft)                | 11′ 2″                                             |
| Outreach / lifting capacity (ft-lbs)               | 4' 11" - 3 570<br>7' 10" - 2 200<br>11' 2" - 1 540 |
| Slewing angle (°)                                  | 190 - 322                                          |
| Height in folded position (in)                     | 64                                                 |
| Widt