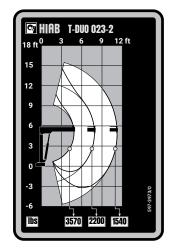

## **HIAB T-DUO 023 BASIC DATA**

| TECHNICAL DATA                                     | T-DUO 023-2                                        |
|----------------------------------------------------|----------------------------------------------------|
| Max. lifting capacity (ft-lbs)                     | 19 910                                             |
| Outreach, hydraulic extensions (ft)                | 11′ 2″                                             |
| Outreach / lifting capacity (ft-lbs)               | 4' 11" - 3 570<br>7' 10" - 2 200<br>11' 2" - 1 540 |
| Slewing angle (°)                                  | 190 - 322                                          |
| Height in folded position (in)                     | 64                                                 |
| Width in folded position (in)                      | 40                                                 |
| Installation space needed (in)                     | 22                                                 |
| Weight, "standard" crane without stabilizers (lbs) | 530                                                |