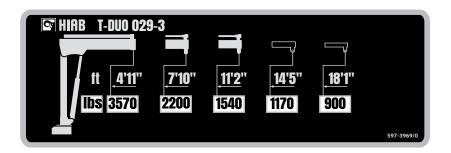

## **HIAB T-DUO 023 BASIC DATA**

| TECHNICAL DATA                                     | T-DUO 023-2                                        |
|----------------------------------------------------|----------------------------------------------------|
| Max. lifting capacity (ft-lbs)                     | 19 910                                             |
| Outreach, hydraulic extensions (ft)                | 11′ 2″                                             |
| Outreach / lifting capacity (ft-lbs)               | 4' 11" - 3 570<br>7' 10" - 2 200<br>11' 2" - 1 540 |
| Slewing angle (°)                                  | 190 - 322                                          |
| Height in folded position (in)                     | 64                                                 |
| Width in folded position (in)                      | 40                                                 |
| Installation space needed (in)                     | 22                                                 |
| Weight, "standard" crane without stabilizers (lbs) | 530                                                |