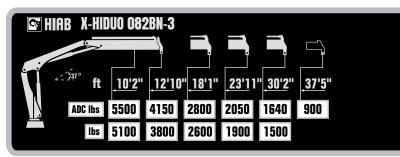

The HiDuo control system with XSDrive remote control brings an unprecedented level of **safety** to operations without reducing performance. This highly flexible system will make your business safer and more profitable with all electronic functions, managed by our SPACE system, which includes Overload Protection (OLP) and Automatic Duty Control (ADC). When approaching an overload condition, the crane gives an audible and visual signal at 90% capacity and will stop all radius increasing functions once full capacity has been reached.

A **Duo** crane is manually operated and easy to use, but it automatically adds a higher level of safety. The crane's SPACE system provides automatic assistance, making it easier to operate the crane safely without special training. Plus it tracks the crane's usage, providing valuable statistics and indicating when service and repairs are needed.

The HIAB XSDrive remote control increases efficiency by giving the operator freedom of movement to use the best possible position to view the load. It features two-way communication with the crane, proportionally controlling movements. The **HIAB XSDrive** remote control is **reliable** and worry-free industrial component designed to last the life of the crane.