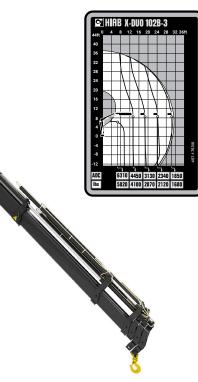

The crane's outreach, up to 31' gives you the needed flexibility for carrying out jobs day after day, as a reliable partner.

The HIAB X-DUO 102 light segment crane is built to last. The manually driven advanced Duo control system gives you a wide range of options, making safety and practicality the heart of what it can offer for doing an easy job. Optimized design adds to the functions you can choose, for example, the optional semi automatic motion. The crane's outreach, up to 31', gives you the needed flexibility for carrying out jobs day after day, as a reliable partner.

| THIAB X-D | UO 102B-3     |               |        |                 |        |                |
|-----------|---------------|---------------|--------|-----------------|--------|----------------|
|           | >'            |               |        |                 |        |                |
| ft        | <u>9'10''</u> | <u>13'9''</u> | 19'0'' | <u>24'1</u> 1'' | 31'2'' | <u>38'1</u> '' |
| ADC lbs   | 6310          | 4450          | 3130   | 2340            | 1850   | 1410           |
| lbs       | 5820          | 4100          | 2870   | 2120            | 1680   |                |