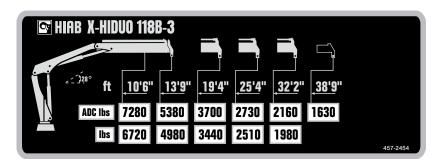

| TECHNICAL DATA                            | X-DUO 044-2    | X-HIDUO 046-3 | X-DUO 058-2    | X-HIDUO 062-3  | X-DUO 068-3     | X-HIDUO 072-3  | X-DUO 078-3    | X-HIDUO 082-3  | X-DUO 088-2    | X-HIDUO 092-4  | X-DUO 102-3    | X-HIDUO 108-3  | X-DUO 112-3    | X-HIDUO 118-3  |
|-------------------------------------------|----------------|---------------|----------------|----------------|-----------------|----------------|----------------|----------------|----------------|----------------|----------------|----------------|----------------|----------------|
| Lifting capacity (ft-lbs)                 | 27 780         | 27 280        | 33 210         | 33 930         | 42 040          | 42 040         | 48 690         | 48 690         | 53 830         | 52 380         | 61 210         | 61 210         | 63 460         | 68 590         |
| Maximum outreach - Lifting capacity (lbs) | 20' 4" - 1 320 | 25' 3" - 970  | 23' 7" - 1 370 | 30' 6" - 1 080 | 23' 11" - 1 590 | 30' 6" - 1 370 | 30' 2" - 1 500 | 30' 2" - 1 640 | 31' 2" - 1 590 | 38' 1" - 1 230 | 31' 2" - 1 850 | 31' 2" - 2 030 | 32' 2" - 1 980 | 32' 2" - 2 160 |
| Weight, including stabilizers (lbs)       | 1 680          | 1 790         | 2 140          | 2 290          | 2 440           | 2 440          | 3 120          | 3 120          | 3 540          | 3 540          | 3 470          | 3 470          | 3 540          | 3 540          |
| Control system                            | Duo            | HiDuo         | Duo            | HiDuo          | Duo             | HiDuo          | Duo            | HiDuo          | Duo            | HiDuo          | Duo            | HiDuo          | Duo            | HiDuo          |