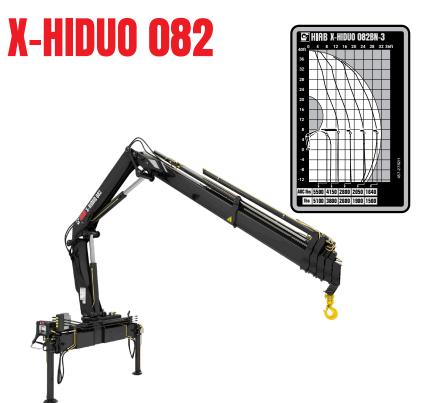

The HiDuo control system with XSDrive remote control brings an unprecedented level of **safety** to operations without reducing performance. This highly flexible system will make your business safer and more profitable with all electronic functions, managed by our SPACE system, which includes Overload Protection (OLP) and Automatic Duty Control (ADC). When approaching an overload condition, the crane gives an audible and visual signal at 90% capacity and will stop all radius increasing functions once full capacity has been reached.

A **Duo** crane is manually operated and easy to use, but it automatically adds a higher level of safety. The crane's SPACE system provides automatic assistance, making it easier to operate the crane safely without special training. Plus it tracks the crane's usage, providing valuable statistics and indicating when service and repairs are needed.

The HIAB XSDrive remote control increases efficiency by giving the operator freedom of movement to use the best possible position to view the load. It features two-way communication with the crane, proportionally controlling movements. The **HIAB XSDrive** remote control is **reliable** and worry-free industrial component designed to last the life of the crane.