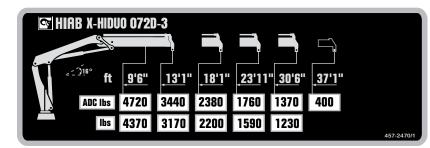

## X-HIDU0 072

THAB X-HIDUO 072D-3

The HIAB X-HiDuo 072 is an 'optimal performance' light segment loader crane.HiDuo control system is the best price-performance remote controlled system you can choose, assuring high levels of safety matched to many functions that make any job easy.

The crane's outreach, up to 31' gives you the needed flexibility for carrying out jobs day after day, as a reliable partner.

The HIAB X-HiDuo 072 is an 'optimal performance' light segment loader crane.HiDuo control system is the best price-performance remote controlled system you can choose, assuring high levels of safety matched to many functions that make any job easy.