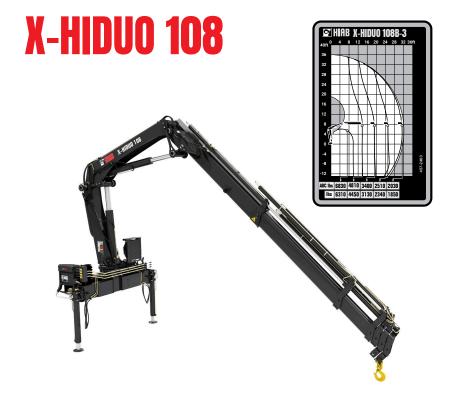

|   | HAB X-HID | UO 108<br>9'1" |      | 19'0" | 24'11 | "_31'2" | <b>38'1</b> " |  |
|---|-----------|----------------|------|-------|-------|---------|---------------|--|
| R | ADC lbs   | 6830<br>6310   | 4810 | 3400  |       |         | 1540          |  |