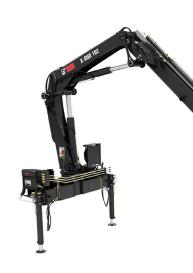

The crane's outreach, up to 31' gives you the needed flexibility for carrying out jobs day after day, as a reliable partner.

The HIAB X-DUO 102 light segment crane is built to last. The manually driven advanced Duo control system gives you a wide range of options, making safety and practicality the heart of what it can offer for doing an easy job. Optimized design adds to the functions you can choose, for example, the optional semi automatic motion. The crane's outreach, up to 31', gives you the needed flexibility for carrying out jobs day after day, as a reliable partner.

| THIAB X-D | UO 102B-3     |               |        |                 |        |                |
|-----------|---------------|---------------|--------|-----------------|--------|----------------|
|           | >'            |               |        |                 |        |                |
| ft        | <u>9'10''</u> | <u>13'9''</u> | 19'0'' | <u>24'1</u> 1'' | 31'2'' | <u>38'1</u> '' |
| ADC lbs   | 6310          | 4450          | 3130   | 2340            | 1850   | 1410           |
| lbs       | 5820          | 4100          | 2870   | 2120            | 1680   |                |