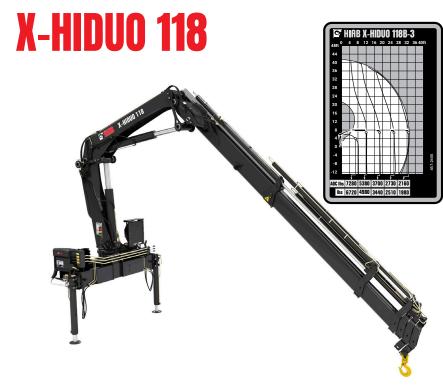

| TECHNICAL DATA                            | X-DUO 044-2    | X-HIDUO 046-3 | X-DUO 058-2    | X-HIDUO 062-3  | X-DUO 068-3     | X-HIDUO 072-3  | X-DUO 078-3    | X-HIDUO 082-3  | X-DUO 088-2    | X-HIDUO 092-4  | X-DUO 102-3    | X-HIDUO 108-3  | X-DUO 112-3    | X-HIDUO 118-3  |
|-------------------------------------------|----------------|---------------|----------------|----------------|-----------------|----------------|----------------|----------------|----------------|----------------|----------------|----------------|----------------|----------------|
| Lifting capacity (ft-lbs)                 | 27 780         | 27 280        | 33 210         | 33 930         | 42 040          | 42 040         | 48 690         | 48 690         | 53 830         | 52 380         | 61 210         | 61 210         | 63 460         | 68 590         |
| Maximum outreach - Lifting capacity (lbs) | 20' 4" - 1 320 | 25' 3" - 970  | 23' 7" - 1 370 | 30' 6" - 1 080 | 23' 11" - 1 590 | 30' 6" - 1 370 | 30' 2" - 1 500 | 30' 2" - 1 640 | 31' 2" - 1 590 | 38' 1" - 1 230 | 31' 2" - 1 850 | 31' 2" - 2 030 | 32' 2" - 1 980 | 32' 2" - 2 160 |
| Weight, including stabilizers (lbs)       | 1 680          | 1 790         | 2 140          | 2 290          | 2 440           | 2 440          | 3 120          | 3 120          | 3 540          | 3 540          | 3 470          | 3 470          | 3 540          | 3 540          |
| Control system                            | Duo            | HiDuo         | Duo            | HiDuo          | Duo             | HiDuo          | Duo            | HiDuo          | Duo            | HiDuo          | Duo            | HiDuo          | Duo            | HiDuo          |