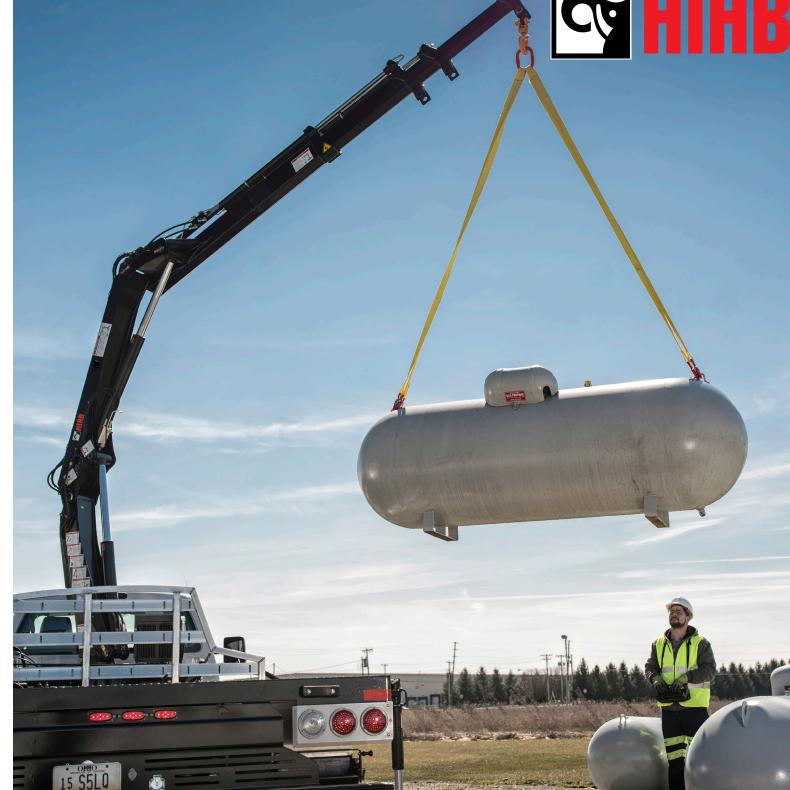

## X-HIDU0 072

THAB X-HIDUO 072D-3

The HIAB X-HiDuo 072 is an 'optimal performance' light segment loader crane.HiDuo control system is the best price-performance remote controlled system you can choose, assuring high levels of safety matched to many functions that make any job easy.

The crane's outreach, up to 31' gives you the needed flexibility for carrying out jobs day after day, as a reliable partner.

The HIAB X-HiDuo 072 is an 'optimal performance' light segment loader crane.HiDuo control system is the best price-performance remote controlled system you can choose, assuring high levels of safety matched to many functions that make any job easy.

The crane's outreach, up to 31' gives you the needed flexibility for carrying out jobs day after day, as a reliable partner.

The HIAB X-DUO 102 light segment crane is built to last. The manually driven advanced Duo control system gives you a wide range of options, making safety and practicality the heart of what it can offer for doing an easy job. Optimized design adds to the functions you can choose, for example, the optional semi automatic motion. The crane's outreach, up to 31', gives you the needed flexibility for carrying out jobs day after day, as a reliable partner.