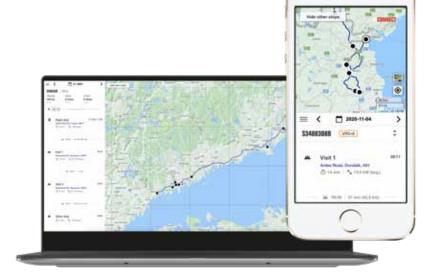

With HiConnect for MOFFETT, you receive real-time data about the operation and condition of every truck mounted forklift in your fleet. The practical and simple web portal gives you an unprecedented level of control of your operations. Improve your performance and safety and avoid unnecessary downtime.

The free version of HiConnect for MOFFETT includes great features such as a live map of your units and information about upcoming service needs. The only thing you need to do to use it is register at www.hiab.com/hiconnect-registration

#### Location control

With HiConnect for MOFFETT you always know where your units are in real time and where they have been. Thus you're in full control.

- Track each unit in real time
- Monitor driving routes and times
- Quickly recover the position of lost units