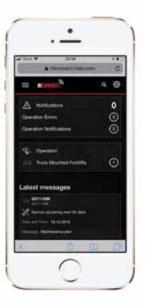

With HiConnect for MOFFETT, you receive real-time data about the operation and condition of every truck mounted forklift in your fleet. The practical and simple web portal gives you an unprecedented level of control of your operations. Improve your performance and safety and avoid unnecessary downtime.

The free version of HiConnect for MOFFETT includes great features such as a live map of your units and information about upcoming service needs. The only thing you need to do to use it is register at www.hiab.com/hiconnect-registration

#### Location control

With HiConnect for MOFFETT you always know where your units are in real time and where they have been. Thus you're in full control.

- Track each unit in real time
- Monitor driving routes and times
- Quickly recover the position of lost units