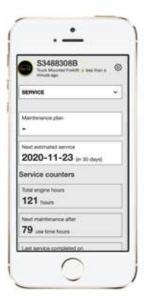

#### Control over maintenance needs

From one easily accessed place, see your equipment service history, upcoming services based on service plans and real-time service counters based on actual usage.

- Increase equipment lifetime
- · Optimize service needs
- Avoid unexpected downtime

Get an alert on any equipment misuse, so that you can act.

Keep track of upcoming preventive maintenance needs based on equipment usage.

Get information on every delivery made and idle time per visit