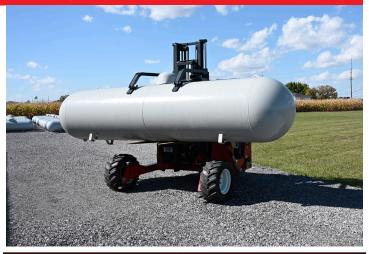

MOFFETT AT WORK LP GAS DELIVERIES

The MOFFETT truck mounted forklift provides a smaller footprint and gives greater accessibility to limited access sites than traditional crane trucks. The innovative tank clamp design secures the tank on the MOFFETT forks, inspiring confidence as operators move multiple tanks quicker and more efficiently than ever before. The MOFFETT tank clamp arms pivot conveniently out of the way, allowing the MOFFETT to handle traditional loads when the tank clamp is not in use.