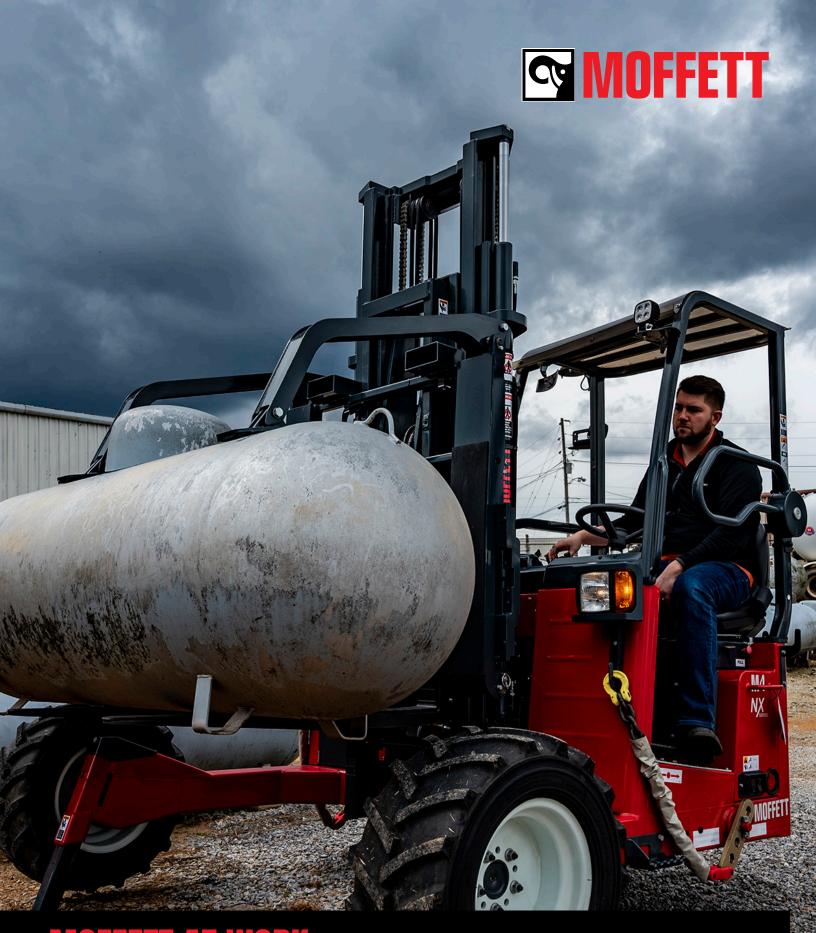

MOFFETT AT WORK LP GAS DELIVERIES

The MOFFETT truck mounted forklift provides a smaller footprint and gives greater accessibility to limited access sites than traditional crane trucks. The innovative tank clamp design secures the tank on the MOFFETT forks, inspiring confidence as operators move multiple tanks quicker and more efficiently than ever before. The MOFFETT tank clamp arms pivot conveniently out of the way, allowing the MOFFETT to handle traditional loads when the tank clamp is not in use.