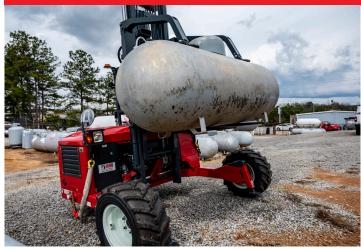

MOFFETT AT WORK LP GAS DELIVERIES

The MOFFETT truck mounted forklift provides a smaller footprint and gives greater accessibility to limited access sites than traditional crane trucks. The innovative tank clamp design secures the tank on the MOFFETT forks, inspiring confidence as operators move multiple tanks quicker and more efficiently than ever before. The MOFFETT tank clamp arms pivot conveniently out of the way, allowing the MOFFETT to handle traditional loads when the tank clamp is not in use.