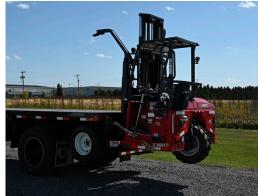

MOFFETT AT WORK LP GAS DELIVERIES

The MOFFETT truck mounted forklift provides a smaller footprint and gives greater accessibility to limited access sites than traditional crane trucks. The innovative tank clamp design secures the tank on the MOFFETT forks, inspiring confidence as operators move multiple tanks quicker and more efficiently than ever before. The MOFFETT tank clamp arms pivot conveniently out of the way, allowing the MOFFETT to handle traditional loads when the tank clamp is not in use.