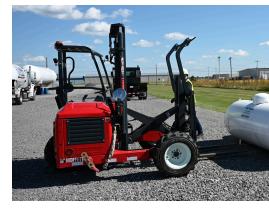

MOFFETT AT WORK LP GAS DELIVERIES

The MOFFETT truck mounted forklift provides a smaller footprint and gives greater accessibility to limited access sites than traditional crane trucks. The innovative tank clamp design secures the tank on the MOFFETT forks, inspiring confidence as operators move multiple tanks quicker and more efficiently than ever before. The MOFFETT tank clamp arms pivot conveniently out of the way, allowing the MOFFETT to handle traditional loads when the tank clamp is not in use.