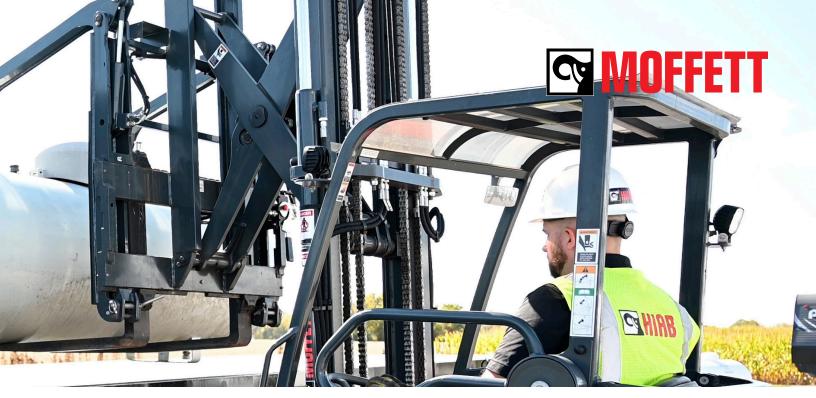

## FEATURES THAT BRING SOLUTIONS

MOFFETT's MLI (MOFFETT Load Indication) is an optional active indication system that considers the load on the forks and the relative position of the mast carriage and stabilizers to ensure the operator has properly configured the machine to safely lift or place a load. MLI inspires additional confidence as new operators learn correct operation.

MOFFETT is the only truck mounted forklift to offer a **DS Rated/UL Listed** solution to the industrial and LP gas industries. Special exhaust, fuel, and electrical components, along with extensive and cooperative testing with the Underwriters Laboratories, allow for certifiably safe operation in "locations used for the storage of hazardous liquids in sealed containers or liquefied or compressed gasses in containers," according to OSHA 1910.178(c)(2)(v).