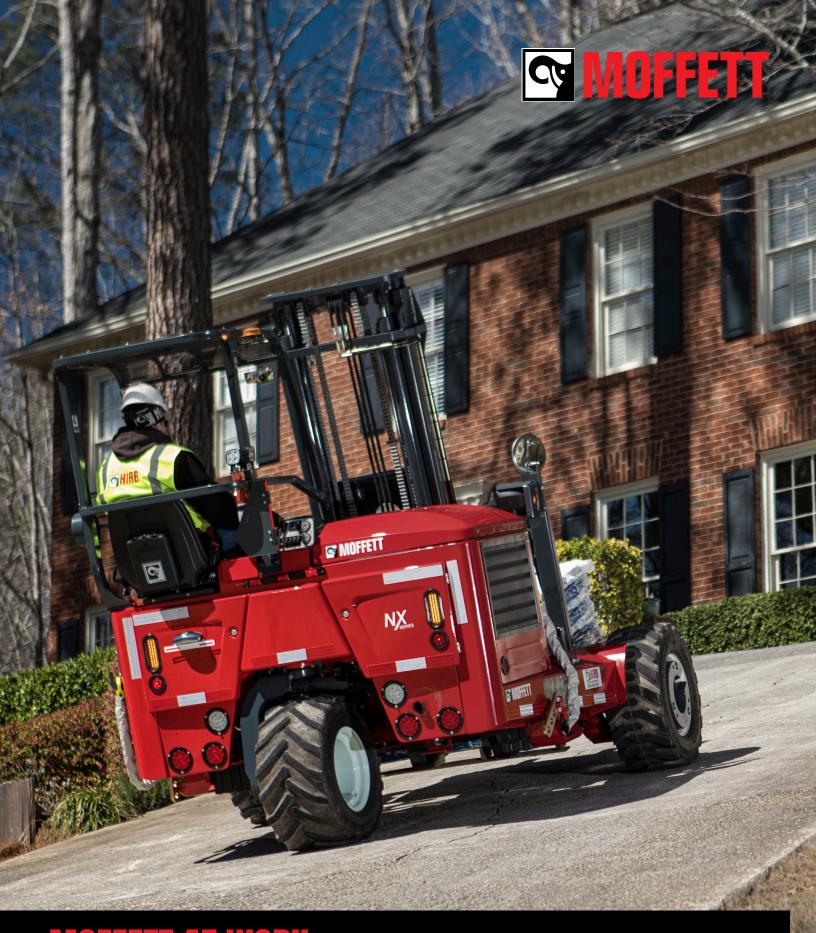

MOFFETT AT WORK ROOFING MATERIAL DELIVERIES

As the market leader in truck mounted forklifts for over 40 years, Hiab continually invests in industry research and product development with a philosophy of "machines for applications." The MOFFETT truck mounted forklift has long been the equipment of choice in roofing materials distribution. Traditionally, the MOFFETT has been used for ground drop deliveries of products such as shingles and insulation materials. As the industry expands to include a diverse range of exterior building products, the MOFFETT is being used to deliver everything from composite deck materials and skylights to boxed siding products which require curtain side trucks or trailers for protection during transport.

Additionally, with the emergence of metal products for both commercial and industrial building sectors, the MOFFETT 4-Way has the ability to carry long-length metal products and deliver them exactly where needed.