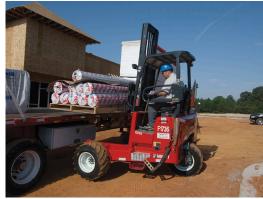

MOFFETT AT WORK ROOFING MATERIAL DELIVERIES

As the market leader in truck mounted forklifts for over 40 years, Hiab continually invests in industry research and product development with a philosophy of "machines for applications." The MOFFETT truck mounted forklift has long been the equipment of choice in roofing materials distribution. Traditionally, the MOFFETT has been used for ground drop deliveries of products such as shingles and insulation materials. As the industry expands to include a diverse range of exterior building products, the MOFFETT is being used to deliver everything from composite deck materials and skylights to boxed siding products which require curtain side trucks or trailers for protection during transport.

Additionally, with the emergence of metal products for both commercial and industrial building sectors, the MOFFETT 4-Way has the ability to carry long-length metal products and deliver them exactly where needed.