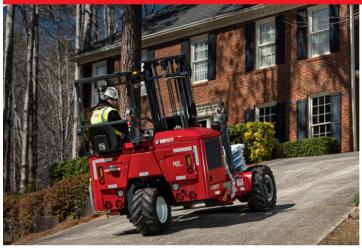

MOFFETT AT WORK ROOFING MATERIAL DELIVERIES

As the market leader in truck mounted forklifts for over 40 years, Hiab continually invests in industry research and product development with a philosophy of "machines for applications." The MOFFETT truck mounted forklift has long been the equipment of choice in roofing materials distribution. Traditionally, the MOFFETT has been used for ground drop deliveries of products such as shingles and insulation materials. As the industry expands to include a diverse range of exterior building products, the MOFFETT is being used to deliver everything from composite deck materials and skylights to boxed siding products which require curtain side trucks or trailers for protection during transport.

Additionally, with the emergence of metal products for both commercial and industrial building sectors, the MOFFETT 4-Way has the ability to carry long-length metal products and deliver them exactly where needed.