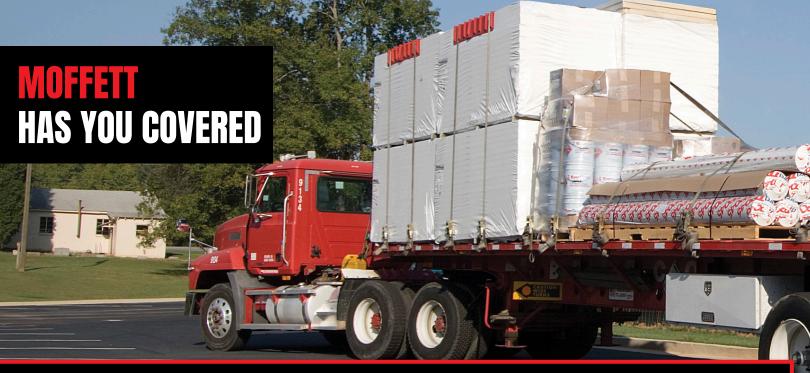

MOFFETT AT WORK ROOFING MATERIAL DELIVERIES

As the market leader in truck mounted forklifts for over 40 years, Hiab continually invests in industry research and product development with a philosophy of "machines for applications." The MOFFETT truck mounted forklift has long been the equipment of choice in roofing materials distribution. Traditionally, the MOFFETT has been used for ground drop deliveries of products such as shingles and insulation materials. As the industry expands to include a diverse range of exterior building products, the MOFFETT is being used to deliver everything from composite deck materials and skylights to boxed siding products which require curtain side trucks or trailers for protection during transport.