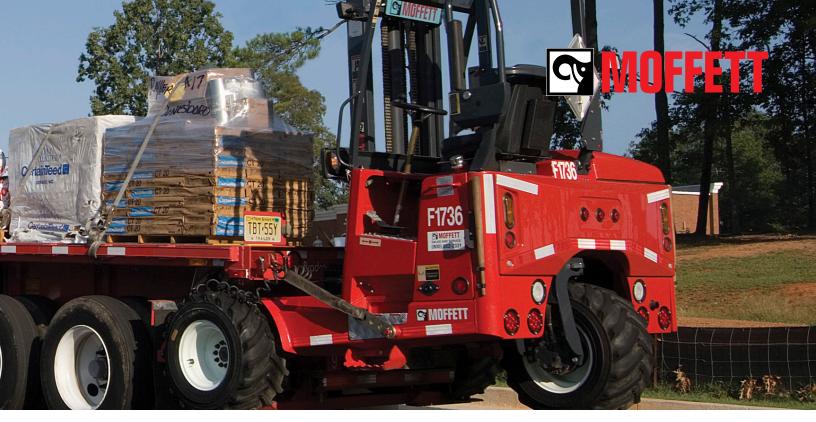

Full capacity, single-side offloading is achieved using MOFFETT's **Pantograph** and patented **Lift Assist System™** that allows the forks to reach completely across the deck of the truck or trailer and lift or place a full capacity load, while still maintaining the tilt and side shift functionality of the mast. This eliminates the need to move the truck and trailer from one side of the road to the other to complete the offloading process.

Four way steering allows the forklift to operate safely in 4 directions: forward and back as well as left and right. This allows the operator to transport long loads in a much smaller space by carrying the load parallel to travel, eliminating the need to find alternate routes due to obstructions.