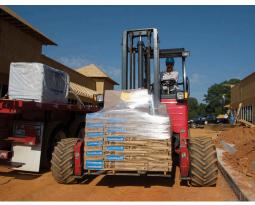

MOFFETT AT WORK ROOFING MATERIAL DELIVERIES

As the market leader in truck mounted forklifts for over 40 years, Hiab continually invests in industry research and product development with a philosophy of "machines for applications." The MOFFETT truck mounted forklift has long been the equipment of choice in roofing materials distribution. Traditionally, the MOFFETT has been used for ground drop deliveries of products such as shingles and insulation materials. As the industry expands to include a diverse range of exterior building products, the MOFFETT is being used to deliver everything from composite deck materials and skylights to boxed siding products which require curtain side trucks or trailers for protection during transport.

Additionally, with the emergence of metal products for both commercial and industrial building sectors, the MOFFETT 4-Way has the ability to carry long-length metal products and deliver them exactly where needed.