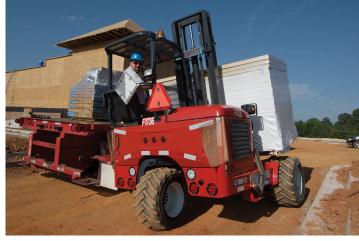

Full capacity, single-side offloading is achieved using MOFFETT's **Pantograph** and patented **Lift Assist System™** that allows the forks to reach completely across the deck of the truck or trailer and lift or place a full capacity load, while still maintaining the tilt and side shift functionality of the mast. This eliminates the need to move the truck and trailer from one side of the road to the other to complete the offloading process.

Four way steering allows the forklift to operate safely in 4 directions: forward and back as well as left and right. This allows the operator to transport long loads in a much smaller space by carrying the load parallel to travel, eliminating the need to find alternate routes due to obstructions.