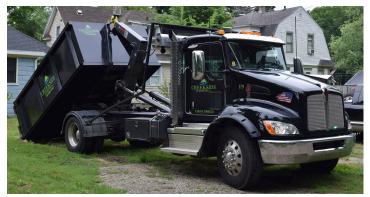

MULTILIFT AT WORK LANDSCAPE & AGGREGATES

MULTILIFT hooklifts allow for ground level loading and unloading, bringing an unprecedented level of safety to the Turf and Landscaping. The hooklift is a versatile product that expands your fleet's capabilities without increasing your fleet size, reducing overhead costs while maximizing productivity and efficiency. MULTILIFT trucks are capable of exchanging bodies (completely changing application) in 2 minutes or less. Bodies can be left and/or exchanged on site, enabling works to seamlessly continue and the truck to remain available for other works. MULTILIFT can, therefore, expand the competencies of your business without growing fleet size. Productivity is increased without jeopardizing safety and overhead costs.