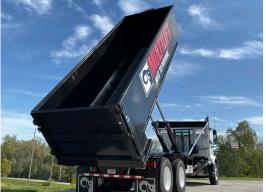

### **MULTILIFT ADDRESSES YOUR INDUSTRY PAIN POINTS**

Diversify the scope of your business and get more out of your operations for an improved bottom line. MULTILIFT hooklifts and ISO container carriers tackle all your on- and off-loading needs or double as a true dump truck. Covering Class 5 through Class 8 chassis, capacities of 12,000 lb. to 72,000 lb. and body/container lengths of 10' to 24', MULTILIFT has you covered.

**EFFICIENCY** - The right equipment can change the course of your business. With a MULTILIFT on the back, you'll instantly increase daily productivity. Incorporating the best safety features, smooth and fast operation built on a solid core, a MULTILIFT will help you start and finish each job efficiently and on time. Loading and unloading capabilities are maximized for a truck's available payload as well as the working environment.