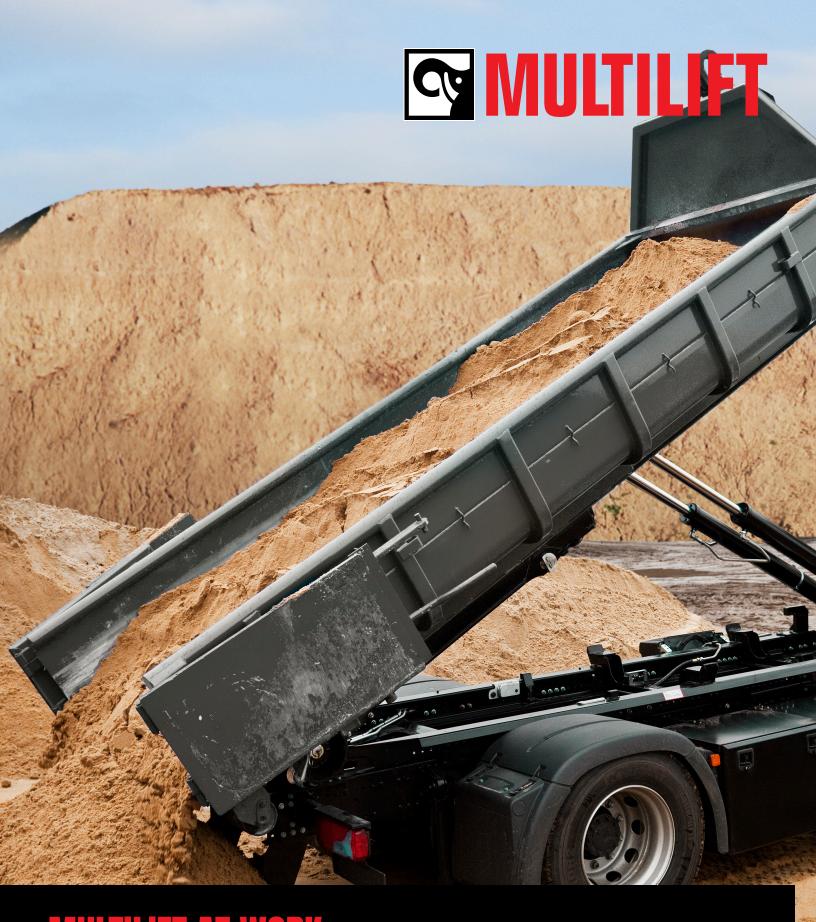

MULTILIFT AT WORK LANDSCAPE & AGGREGATES

MULTILIFT hooklifts allow for ground level loading and unloading, bringing an unprecedented level of safety to the Turf and Landscaping. The hooklift is a versatile product that expands your fleet's capabilities without increasing your fleet size, reducing overhead costs while maximizing productivity and efficiency. MULTILIFT trucks are capable of exchanging bodies (completely changing application) in 2 minutes or less. Bodies can be left and/or exchanged on site, enabling works to seamlessly continue and the truck to remain available for other works. MULTILIFT can, therefore, expand the competencies of your business without growing fleet size. Productivity is increased without jeopardizing safety and overhead costs.