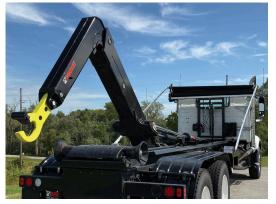

MULTILIFT AT WORK LANDSCAPE & AGGREGATES

MULTILIFT hooklifts allow for ground level loading and unloading, bringing an unprecedented level of safety to the Turf and Landscaping. The hooklift is a versatile product that expands your fleet's capabilities without increasing your fleet size, reducing overhead costs while maximizing productivity and efficiency. MULTILIFT trucks are capable of exchanging bodies (completely changing application) in 2 minutes or less. Bodies can be left and/or exchanged on site, enabling works to seamlessly continue and the truck to remain available for other works. MULTILIFT can, therefore, expand the competencies of your business without growing fleet size. Productivity is increased without jeopardizing safety and overhead costs.

### **MULTILIFT ADDRESSES YOUR INDUSTRY PAIN POINTS**

Diversify the scope of your business and get more out of your operations for an improved bottom line. MULTILIFT hooklifts and ISO container carriers tackle all your on- and off-loading needs or double as a true dump truck. Covering Class 5 through Class 8 chassis, capacities of 12,000 lb. to 72,000 lb. and body/container lengths of 10' to 24', MULTILIFT has you covered.