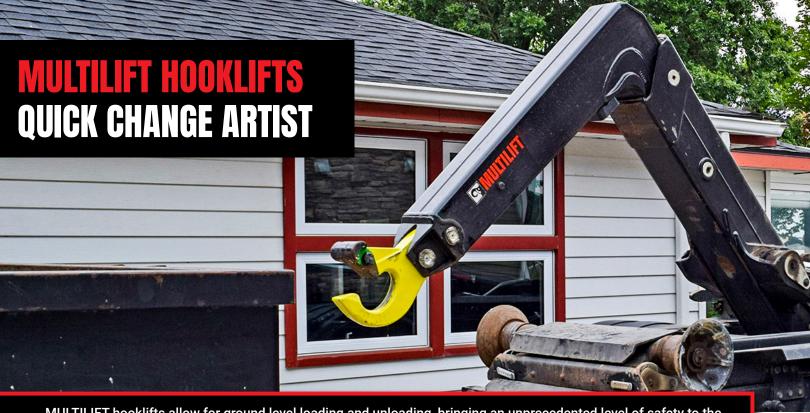

### **MULTILIFT ADDRESSES YOUR INDUSTRY PAIN POINTS**

Diversify the scope of your business and get more out of your operations for an improved bottom line. MULTILIFT hooklifts and ISO container carriers tackle all your on- and off-loading needs or double as a true dump truck. Covering Class 5 through Class 8 chassis, capacities of 12,000 lb. to 72,000 lb. and body/container lengths of 10' to 24', MULTILIFT has you covered.

**SAFETY -** MULTILIFT hooklifts are the safest in the industry. At the bare minimum, all systems include: in cab operation, body up warning system, hook safety latch, maintenance support and mechanical body locks. Operate with peace-of-mind.