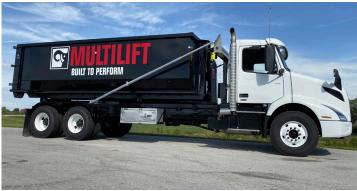

### **MULTILIFT ADDRESSES YOUR INDUSTRY PAIN POINTS**

Diversify the scope of your business and get more out of your operations for an improved bottom line. MULTILIFT hooklifts and ISO container carriers tackle all your on- and off-loading needs or double as a true dump truck. Covering Class 5 through Class 8 chassis, capacities of 12,000 lb. to 72,000 lb. and body/container lengths of 10' to 24', MULTILIFT has you covered.